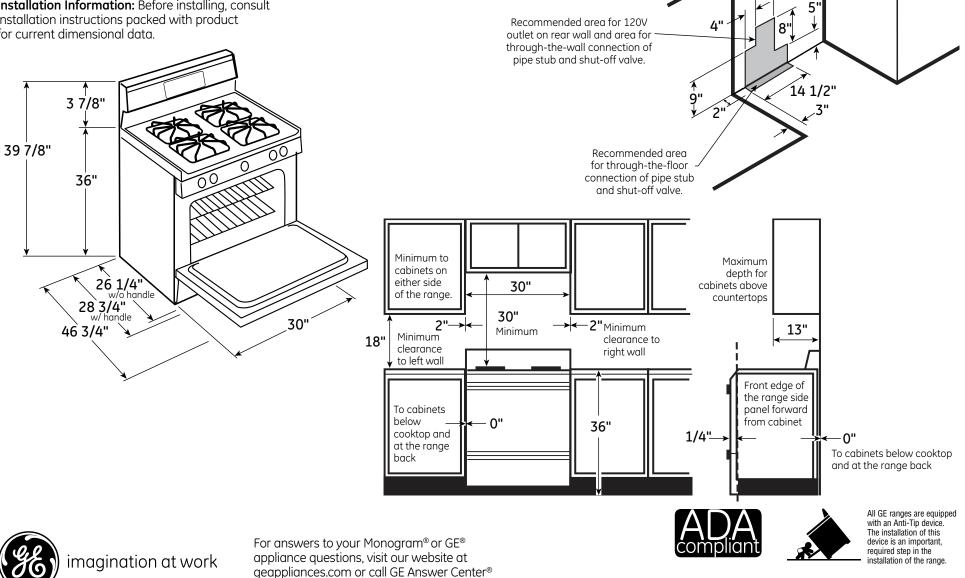

## Dimensions and Installation Information (in inches)

Electrical Rating: Standard 9V battery

Installation Information: Before installing, consult installation instructions packed with product for current dimensional data.

service, 800.626.2000.

30"

4 1/2

GAS PIPE AND ELECTRICAL **OUTLET LOCATIONS** 