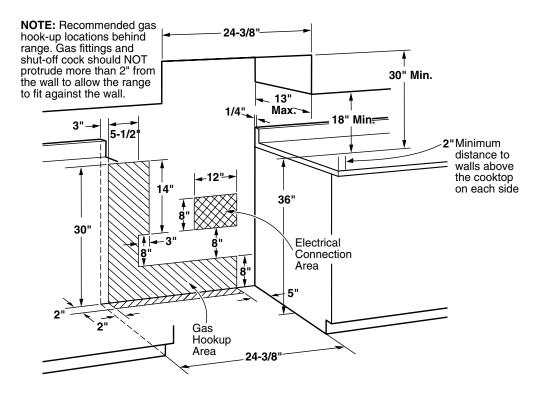

#### **Dimensions (in inches)**

### **Installation Information (in inches)**

Electrical Rating: 120V, 60Hz, 5A

**Installation Information:** Before installing, consult installation instructions packed with product for current dimensional data.

**Note:** LP conversion kit is required for this model.

All GE ranges are equipped with an Anti-Tip device. The installation of this device is an important, required step in the installation of the range