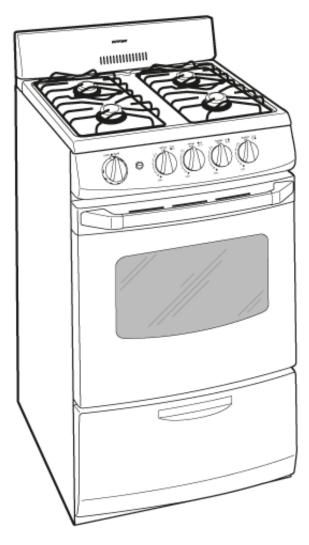

## **RGA824DED** – **Hotpoint 24**" **Free-Standing Gas Range**

## **RGA824DED – Hotpoint 24" Free-Standing Gas Range**

### **Features and Benefits**

- Standard clean oven Smooth surface makes cleaning by hand easier
- Electronic pilotless ignition Say farewell to the energy-wasting standing pilot! The electric pilotless ignition provides reliable operation
- Standard window Provides a convenient viewing area to check the progress of food
- Interior oven light Illuminates the oven interior
- Porcelain upswept cooktop Raised edges contain spills, while the surface is easy to wipe clean
- Broiler drawer Supplies a concentrated heat for crisping and browning
- Two oven racks Durable to securely hold any cookware
- Model RGA824DEDWW White