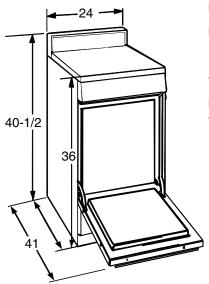

#### **Dimensions (in inches)**

### **Installation Information (in inches)**

Electrical Rating: 120V, 60Hz, 5A

**Installation Information:** Before installing, consult installation instructions packed with product for current dimensional data.