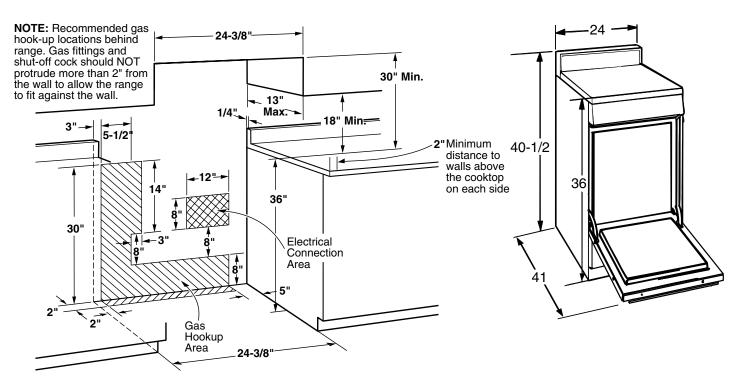

#### **Dimensions (in inches)**

### **Installation Information (in inches)**

Electrical Rating: 120V, 60Hz, 5A

**Installation Information:** Before installing, consult installation instructions packed with product for current dimensional data.

**Note:** LP conversion kit is required for this model.

All GE ranges are equipped with an Anti-Tip device. The installation of this device is an important, required step in the installation of the range.