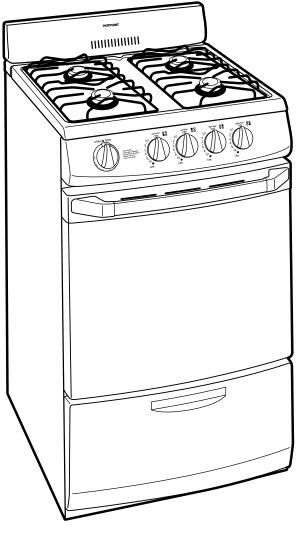

## **RGA724EK – Hotpoint 24" Free-Standing Gas Range**

#### **Features and Benefits**

- Electronic Pilotless Ignition Provides reliable burner ignition operation, eliminating the need for a standing pilot
- All Purpose Burners Deliver a wide range of heat output ideal for most cooking requirements
- Porcelain Oven Door Offers a scratch-resistant porcelain coating for easy cleaning
- Lift-Up Cooktop Cooktop lifts up for easy access to porcelain-enameled subtop
- Continuous Grates Provide a flat, sturdy surface allowing easy movement of pans between burners
- Two Oven Racks Feature a durable construction to help accommodate any size or type of cookware
- Four Embossed Rack Positions Increase cooking flexibility and maximize oven capacity
- Broiler Drawer Supplies a concentrated heat for crisping and browning
- Broiler Pan With Grid Convenient broiler pan can be used when broiling for crisping and browning
- Model RGA724EKWH White