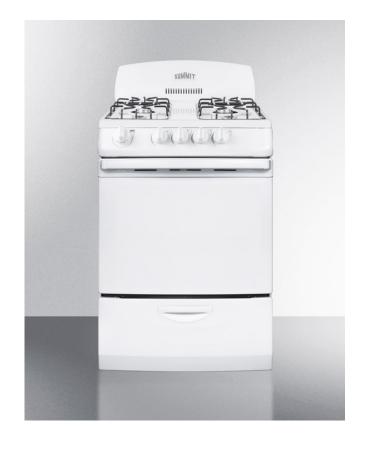

## RG244W

43.0" x 24.0" x 24.0" (H x W x D)

24" wide gas range in white with electronic ignition and high backguard

## Highlights:

High backguard

Slim 24" width is ideal for any space-challenged kitchen

Classic white-on-white finish includes color-matched knobs and handle

Lower broiler compartment for even heating

Made in North America