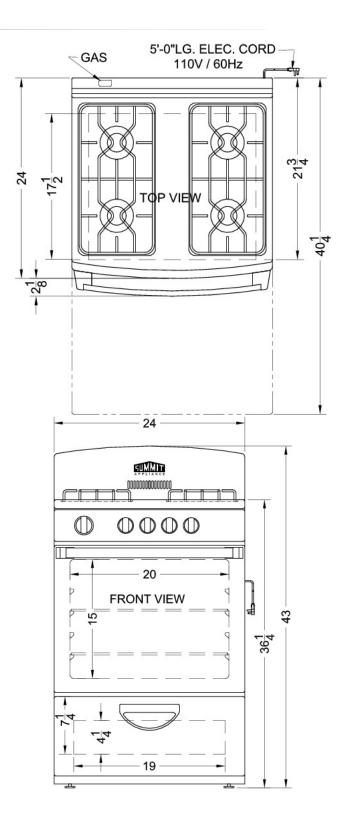

## **RG244W Specifications:**

| Height                     | 43.0"          |
|----------------------------|----------------|
| Width                      | 24.0"          |
| Depth                      | 24.0"          |
| Capacity                   | 3.0 cu.ft.     |
| Ext Depth with Handle      | 26.13"         |
| Shipping Weight            | 155.0 lbs.     |
| Amps                       | 5.0            |
| US Electrical Safety       | CSA            |
| Voltage/Frequency          | 115 V AC/60 Hz |
| Oven Rack Quantity         | 2              |
| Depth with door at 90°     | 40.25"         |
| Fuel Type                  | Spark          |
| Burner Type                | Open           |
| Burner Temperature Control | Dial           |
| Number of Burners          | 4              |
| Backsplash                 | true           |
| Cooktop Surface            | Metal          |
| BTU per Burner             | 9100           |
| Oven Interior Width        | 20.0"          |
| Oven Temperature Control   | Dial           |
| Oven Interior Height       | 15.0"          |
| Oven Interior Depth        | 17.5"          |
| LP Convertible             | true           |
| Oven Cleaning Type         | Manual         |
| Parts/Labor Warranty       | 1 Year         |