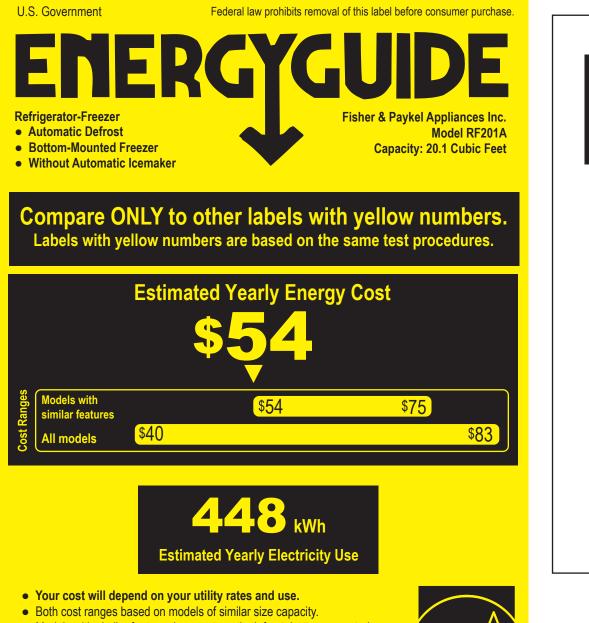

- Models with similar features have automatic defrost, bottom-mounted freezer and without an automatic icemaker.
- Estimated energy cost based on a national average electricity cost of 12 cents per kWh.