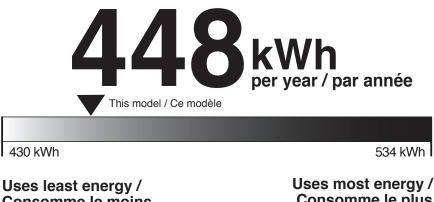

### Energy consumption / Consommation énergétique

#### **Consomme le plus** Consomme le moins d'éneraie d'éneraie Type 5 18.5 to 20.4 / 18,5 à 20,4 Similar models Modèles similaires compared comparés volume in ft.<sup>3</sup> /volume en pi<sup>3</sup> **RF201A Model Series**