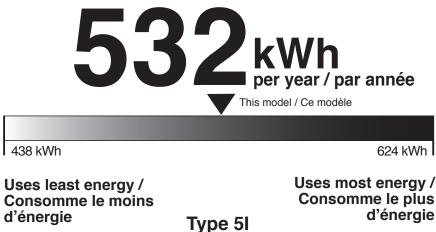

## ENERGUIDE

## Energy consumption / Consommation énergétique

Similar models compared

Model number

18.5 to 20.4 / 18,5 à 20,4 volume in ft.<sup>3</sup> /volume en pi<sup>3</sup> RF201A Ice or Ice & Water Modèles similaires comparés

r Numéro du modèle

**Model Series** Removal of this label before first retail purchase is an offence (S.C. 1992, c. 36). Enlever cette étiquette avant le premier achat au détail constitue une infraction (L.C. 1992, ch. 36).