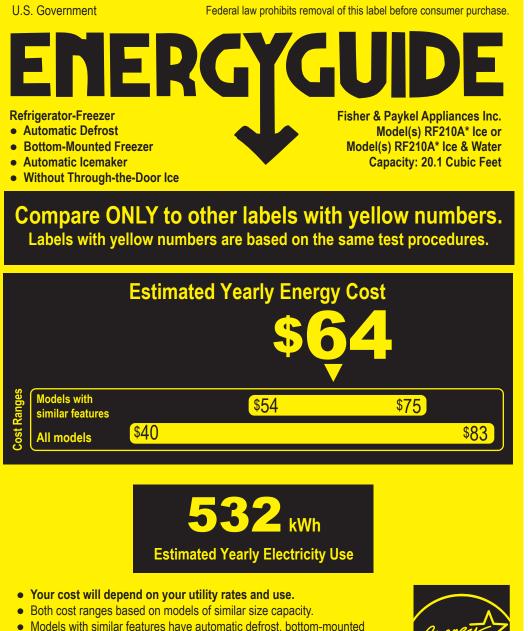

- Models with similar features have automatic defrost, bottom-mounter freezer, automatic icemaker and no through the door ice.
- Estimated energy cost based on a national average electricity cost of 12 cents per kWh.