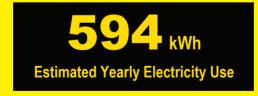

## EERGYGUD Refrigerator-Freezer

- Automatic Defrost
- Bottom-Mounted Freezer
- No Through-the-Door Ice

Samsung Models RF18HFENB\*\* Capacity: 17.5 Cubic Feet

Compare ONLY to other labels with yellow numbers. Labels with yellow numbers are based on the same test procedures.

- Your cost will depend on your utility rates and use.
- Both cost ranges based on models of similar size capacity.
- Models with similar features have automatic defrost, bottom-mounted freezer, and no through-the-door ice.
- Estimated energy cost based on a national average electricity cost of 12 cents per kWh.