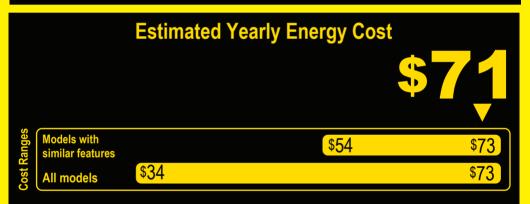

## EERGYGUD Refrigerator-Freezer

- Automatic Defrost
- Bottom-Mounted Freezer
- No Through-the-Door Ice

Samsung Models RF18HFENB\*\* Capacity: 17.5 Cubic Feet

Compare ONLY to other labels with yellow numbers. Labels with yellow numbers are based on the same test procedures.

- Your cost will depend on your utility rates and use.
- Both cost ranges based on models of similar size capacity.
- Models with similar features have automatic defrost, bottom-mounted freezer, and no through-the-door ice.
- Estimated energy cost based on a national average electricity cost of 12 cents per kWh.