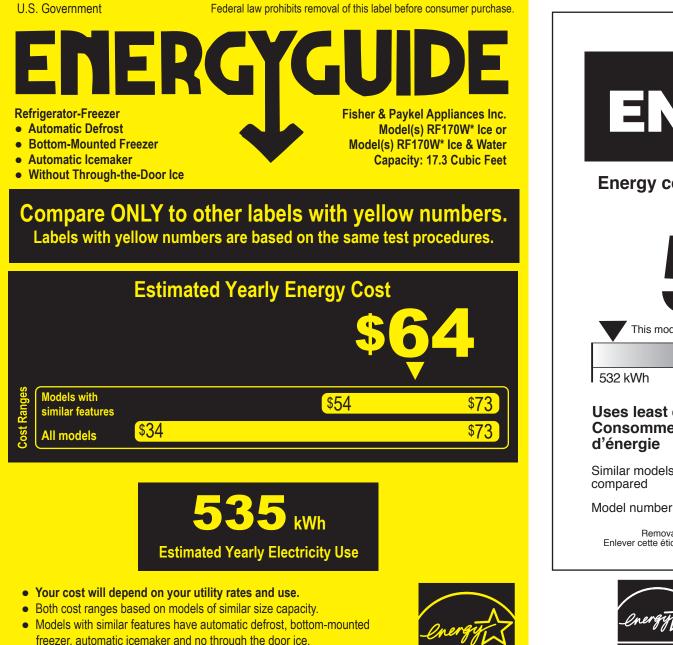

• Estimated energy cost based on a national average electricity cost of 12 cents per kWh.