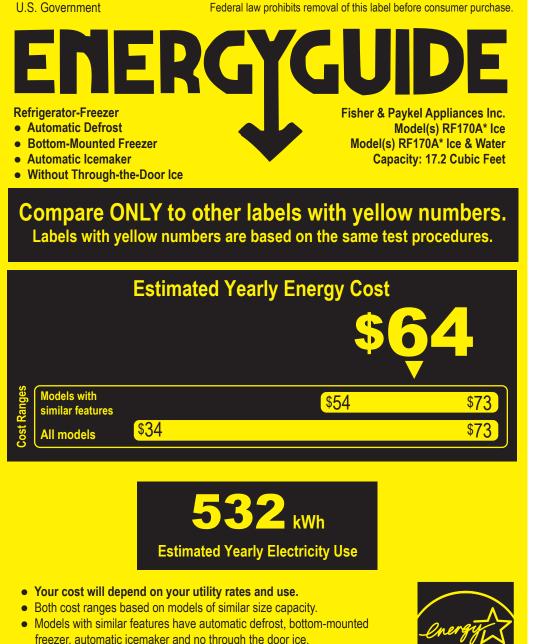

• Estimated energy cost based on a national average electricity cost of 12 cents per kWh.