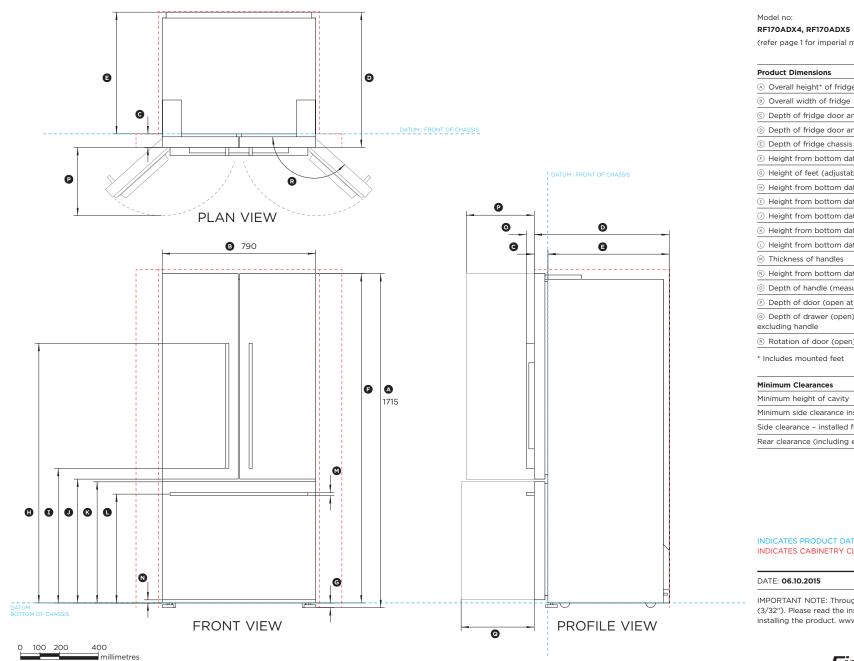

## 790MM ACTIVESMART™ FRIDGE - FRENCH DOOR

(refer page 1 for imperial measurements)

| Product Dimensions                                                                              | mm   |
|-------------------------------------------------------------------------------------------------|------|
| Overall height* of fridge                                                                       | 1715 |
| Overall width of fridge                                                                         | 790  |
| © Depth of fridge door and gasket (excludes handle)                                             | 70   |
| <ul> <li>Depth of fridge door and chassis (excludes handle)</li> </ul>                          | 695  |
| E Depth of fridge chassis (does not include fridge door)                                        | 625  |
| F Height from bottom datum to top of fridge door                                                | 1691 |
| Height of feet (adjustable)                                                                     | 24   |
| Height from bottom datum to top of top handle                                                   | 1333 |
| <ol> <li>Height from bottom datum to bottom of top handle</li> </ol>                            | 691  |
| <ul> <li>④ Height from bottom datum to bottom of top door</li> </ul>                            | 636  |
| Beight from bottom datum to top of bottom door                                                  | 622  |
| Height from bottom datum to centreline of bottom handle                                         | 559  |
| Thickness of handles                                                                            | 16   |
| N Height from bottom datum to bottom of bottom door                                             | 16   |
| <ul> <li>Depth of handle (measured from front of door)</li> </ul>                               | 41   |
| Depth of door (open at 90°) (measured from front of door)                                       | 350  |
| <ul> <li>Depth of drawer (open) (measured from front of drawer)<br/>excluding handle</li> </ul> | 375  |
| Rotation of door (open)                                                                         | 138° |

\* Includes mounted feet

| mm   |
|------|
| 1735 |
| 20   |
| 135  |
| 30   |
|      |

#### INDICATES PRODUCT DATUM ----INDICATES CABINETRY CLEARANCES -----

### DATE: 06.10.2015

IMPORTANT NOTE: Throughout this guide, dimensions may vary by  $\pm 2mm$ (3/32"). Please read the installation manual for detailed information on installing the product. www.fisherpaykel.com