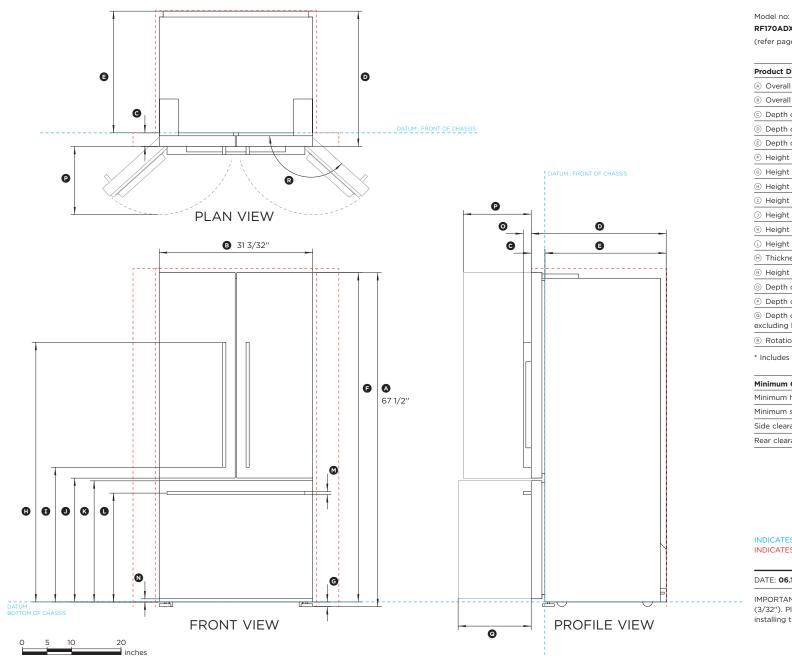

## 790MM ACTIVESMART™ FRIDGE - FRENCH DOOR

RF170ADX4, RF170ADX5

(refer page 2 for metric measurements)

| Product Dimensions                                                                                                                                                                                                                                                                                                                                                                                                                                                                                                                                                                                                                                                                                                                                                                                                                                                                                                                                                                                                                                                                                                                                                                                                                                                                                                                                                                                                                                                                                                                                                                                                                                                                                                                                                                                                                                                                                                                                                                                                                                                                                                     | in       |
|------------------------------------------------------------------------------------------------------------------------------------------------------------------------------------------------------------------------------------------------------------------------------------------------------------------------------------------------------------------------------------------------------------------------------------------------------------------------------------------------------------------------------------------------------------------------------------------------------------------------------------------------------------------------------------------------------------------------------------------------------------------------------------------------------------------------------------------------------------------------------------------------------------------------------------------------------------------------------------------------------------------------------------------------------------------------------------------------------------------------------------------------------------------------------------------------------------------------------------------------------------------------------------------------------------------------------------------------------------------------------------------------------------------------------------------------------------------------------------------------------------------------------------------------------------------------------------------------------------------------------------------------------------------------------------------------------------------------------------------------------------------------------------------------------------------------------------------------------------------------------------------------------------------------------------------------------------------------------------------------------------------------------------------------------------------------------------------------------------------------|----------|
| Overall height* of fridge                                                                                                                                                                                                                                                                                                                                                                                                                                                                                                                                                                                                                                                                                                                                                                                                                                                                                                                                                                                                                                                                                                                                                                                                                                                                                                                                                                                                                                                                                                                                                                                                                                                                                                                                                                                                                                                                                                                                                                                                                                                                                              | 67 1/2"  |
| Overall width of fridge     Overall width of fridg | 31 3/32" |
| © Depth of fridge door and gasket (excludes handle)                                                                                                                                                                                                                                                                                                                                                                                                                                                                                                                                                                                                                                                                                                                                                                                                                                                                                                                                                                                                                                                                                                                                                                                                                                                                                                                                                                                                                                                                                                                                                                                                                                                                                                                                                                                                                                                                                                                                                                                                                                                                    | 2 3/4"   |
| <ul> <li>Depth of fridge door and chassis (excludes handle)</li> </ul>                                                                                                                                                                                                                                                                                                                                                                                                                                                                                                                                                                                                                                                                                                                                                                                                                                                                                                                                                                                                                                                                                                                                                                                                                                                                                                                                                                                                                                                                                                                                                                                                                                                                                                                                                                                                                                                                                                                                                                                                                                                 | 27 3/8"  |
| E Depth of fridge chassis (does not include fridge door)                                                                                                                                                                                                                                                                                                                                                                                                                                                                                                                                                                                                                                                                                                                                                                                                                                                                                                                                                                                                                                                                                                                                                                                                                                                                                                                                                                                                                                                                                                                                                                                                                                                                                                                                                                                                                                                                                                                                                                                                                                                               | 24 5/8"  |
| © Height from bottom datum to top of fridge door                                                                                                                                                                                                                                                                                                                                                                                                                                                                                                                                                                                                                                                                                                                                                                                                                                                                                                                                                                                                                                                                                                                                                                                                                                                                                                                                                                                                                                                                                                                                                                                                                                                                                                                                                                                                                                                                                                                                                                                                                                                                       | 66 9/16" |
| 6 Height of feet (adjustable)                                                                                                                                                                                                                                                                                                                                                                                                                                                                                                                                                                                                                                                                                                                                                                                                                                                                                                                                                                                                                                                                                                                                                                                                                                                                                                                                                                                                                                                                                                                                                                                                                                                                                                                                                                                                                                                                                                                                                                                                                                                                                          | 15/16″   |
| <ul> <li>Height from bottom datum to top of top handle</li> </ul>                                                                                                                                                                                                                                                                                                                                                                                                                                                                                                                                                                                                                                                                                                                                                                                                                                                                                                                                                                                                                                                                                                                                                                                                                                                                                                                                                                                                                                                                                                                                                                                                                                                                                                                                                                                                                                                                                                                                                                                                                                                      | 52 1/2"  |
| <ol> <li>Height from bottom datum to bottom of top handle</li> </ol>                                                                                                                                                                                                                                                                                                                                                                                                                                                                                                                                                                                                                                                                                                                                                                                                                                                                                                                                                                                                                                                                                                                                                                                                                                                                                                                                                                                                                                                                                                                                                                                                                                                                                                                                                                                                                                                                                                                                                                                                                                                   | 27 3/16" |
| <ul> <li>Height from bottom datum to bottom of top door</li> </ul>                                                                                                                                                                                                                                                                                                                                                                                                                                                                                                                                                                                                                                                                                                                                                                                                                                                                                                                                                                                                                                                                                                                                                                                                                                                                                                                                                                                                                                                                                                                                                                                                                                                                                                                                                                                                                                                                                                                                                                                                                                                     | 25 1/16" |
| Height from bottom datum to top of bottom door     A constraint of the second door     A const | 24 1/2"  |
| Height from bottom datum to centerline of bottom handle                                                                                                                                                                                                                                                                                                                                                                                                                                                                                                                                                                                                                                                                                                                                                                                                                                                                                                                                                                                                                                                                                                                                                                                                                                                                                                                                                                                                                                                                                                                                                                                                                                                                                                                                                                                                                                                                                                                                                                                                                                                                | 22"      |
| <ul> <li>Thickness of handles</li> </ul>                                                                                                                                                                                                                                                                                                                                                                                                                                                                                                                                                                                                                                                                                                                                                                                                                                                                                                                                                                                                                                                                                                                                                                                                                                                                                                                                                                                                                                                                                                                                                                                                                                                                                                                                                                                                                                                                                                                                                                                                                                                                               | 5/8″     |
| <ul> <li>Height from bottom datum to bottom of bottom door</li> </ul>                                                                                                                                                                                                                                                                                                                                                                                                                                                                                                                                                                                                                                                                                                                                                                                                                                                                                                                                                                                                                                                                                                                                                                                                                                                                                                                                                                                                                                                                                                                                                                                                                                                                                                                                                                                                                                                                                                                                                                                                                                                  | 13/16″   |
| <ul> <li>Depth of handle (measured from front of door)</li> </ul>                                                                                                                                                                                                                                                                                                                                                                                                                                                                                                                                                                                                                                                                                                                                                                                                                                                                                                                                                                                                                                                                                                                                                                                                                                                                                                                                                                                                                                                                                                                                                                                                                                                                                                                                                                                                                                                                                                                                                                                                                                                      | 1 5/8"   |
| <ul> <li>Depth of door (open at 90°) (measured from front of door)</li> </ul>                                                                                                                                                                                                                                                                                                                                                                                                                                                                                                                                                                                                                                                                                                                                                                                                                                                                                                                                                                                                                                                                                                                                                                                                                                                                                                                                                                                                                                                                                                                                                                                                                                                                                                                                                                                                                                                                                                                                                                                                                                          | 13 3/4"  |
| © Depth of drawer (open) (measured from front of drawer)<br>excluding handle                                                                                                                                                                                                                                                                                                                                                                                                                                                                                                                                                                                                                                                                                                                                                                                                                                                                                                                                                                                                                                                                                                                                                                                                                                                                                                                                                                                                                                                                                                                                                                                                                                                                                                                                                                                                                                                                                                                                                                                                                                           | 14 3/4"  |
| Rotation of door (open)                                                                                                                                                                                                                                                                                                                                                                                                                                                                                                                                                                                                                                                                                                                                                                                                                                                                                                                                                                                                                                                                                                                                                                                                                                                                                                                                                                                                                                                                                                                                                                                                                                                                                                                                                                                                                                                                                                                                                                                                                                                                                                | 138°     |
|                                                                                                                                                                                                                                                                                                                                                                                                                                                                                                                                                                                                                                                                                                                                                                                                                                                                                                                                                                                                                                                                                                                                                                                                                                                                                                                                                                                                                                                                                                                                                                                                                                                                                                                                                                                                                                                                                                                                                                                                                                                                                                                        |          |

\* Includes mounted feet

| Minimum Clearances                                         | in       |
|------------------------------------------------------------|----------|
| Minimum height of cavity                                   | 68 5/16" |
| Minimum side clearance installed flush with chassis        | 25/32"   |
| Side clearance - installed flush with door - full rotation | 5 5/16"  |
| Rear clearance (including evaporator tray)                 | 1 3/16″  |

INDICATES PRODUCT DATUM ---INDICATES CABINETRY CLEARANCES -----

### DATE: 06.10.2015

IMPORTANT NOTE: Throughout this guide, dimensions may vary by  $\pm 2mm$ (3/32"). Please read the installation manual for detailed information on installing the product. www.fisherpaykel.com