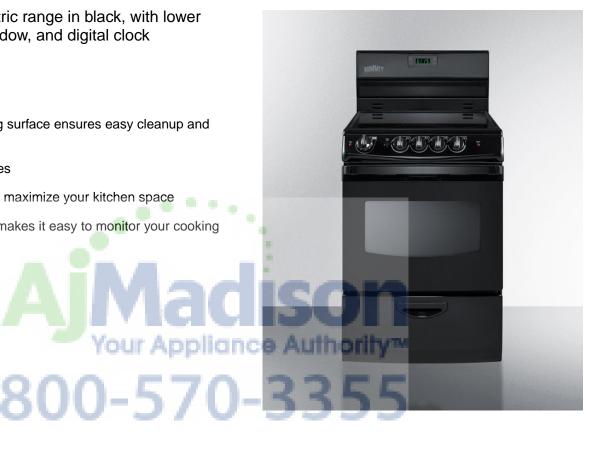

## REX243B

46.75" x 24.0" x 24.0" (H x W x D)

24" wide smoothtop electric range in black, with lower storage drawer, oven window, and digital clock

## Highlights:

Smooth ceramic glass cooking surface ensures easy cleanup and safer cooking

24" fit is ideal for smaller homes

Lower storage drawer lets you maximize your kitchen space

Large oven window with light makes it easy to monitor your cooking without opening the door