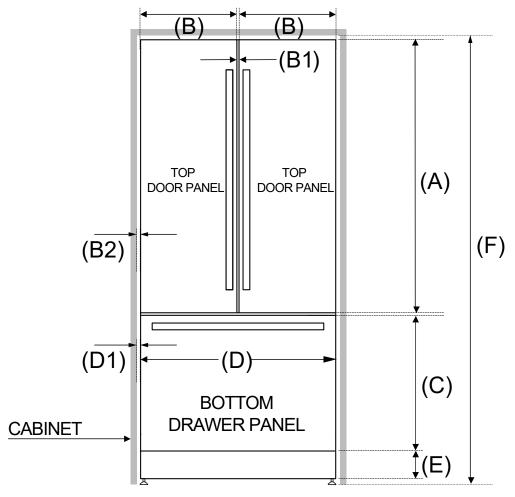

## STAINLESS STEEL DOOR PANELS SPECIFICATIONS

FOR BUILT-IN FRENCH DOOR BOTTOM MOUNT MODEL REF36FDBZPNV/24 SP36FDX/24 accessory panel to be mounted by installer

NOTE: The refrigerator comes with a 4" (100 mm) stainless steel toe kick installed to fit a standard 84" (2134 mm) tall cabinet niche.

| DIMENSIONS - INCHES (MILLIMETERS)   |                                            |                                           |
|-------------------------------------|--------------------------------------------|-------------------------------------------|
| (A)                                 | Height of top door steel panel (each)      | 51 1/16" (1297)                           |
| (B)                                 | Width of top door steel panel (each)       | 17 3/4" (451)                             |
| (B1)                                | Gap between top door steel panels          | 3/16" (5)                                 |
| (B2)                                | Gap between top steel panels and cabinet   | 1/8" (3.5)                                |
| (C)                                 | Height of bottom drawer steel panel        | 28 11/16" (729)                           |
| (D)                                 | Width of bottom drawer steel panel         | 35 11/16" (907)                           |
| (D1)                                | Gap between bottom steel panel and cabinet | 1/8" (3.5)                                |
| (E)                                 | Toe kick height                            | min 3 3/4" (96) - max 5 3/8" (136)        |
| (F)                                 | Cabinet height                             | min 83 13/16" (2129) - max 85 3/8" (2169) |
| (G)                                 | Cabinet width                              | 36" (914)                                 |
| Thickness of stainless steel panels |                                            | 3/4" (19)                                 |