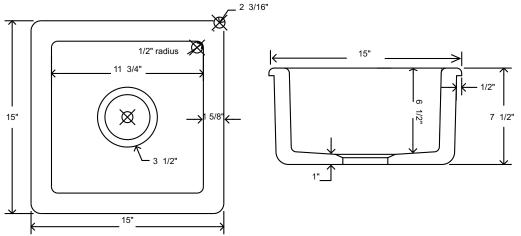

## RC1515

|--|

- Sink measures 15" x 15"
- Acid and alkali resistant glazed surfaces
- 7 17/32" overall depth, 6 1/2" inner depth
- Standard 3 1/2" drain opening
- Installation: drop in or undermount
- No overflow
- Designed to withstand heavy use
- Due to ± 2% dimensions, it is recommended that the cabinet maker wait until sink is delivered to make cabinet
- Weight 51 lbs.
- Includes "Shaws Original" badge
- Due to sink thickness, ISE-type Disposal with Extended Flange #ISE10082 or Rohl Basket Strainer is recommended.