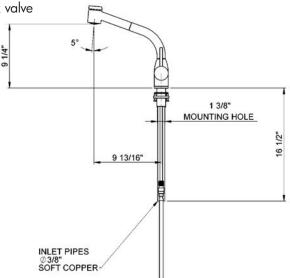

## Modern Lux Side Lever Pull-Out Kitchen Faucet

**ROHL Pullout Faucet** 

R7923

FEATURES COLORS/FINISHES WARRANTY

• Polished Chrome

Satin Nickel

- Ceramic disc cartridge
- Anti-scald device
- Hard water resistant soft touch elastomer spray face
- Dissimilar ceramic discs for smooth operation and long life
- Stainless steel coil & long-lasting chlorine resistant inner liner
- 1 3/8" hole cutout
- 3/8" copper tube supplies, requires compression connections (not supplied)
- 2 1/4": max installation depth
- IAPMO compliant double check valve
- Bar version not available
- Polished Nickel not available