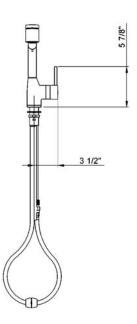

## Modern Lux Side Lever Pull-Out Kitchen Faucet

**ROHL Pullout Faucet** 

R7923

FEATURES COLORS/FINISHES WARRANTY

• Polished Chrome

Satin Nickel

- Ceramic disc cartridge
- Anti-scald device
- Hard water resistant soft touch elastomer spray face
- Dissimilar ceramic discs for smooth operation and long life
- Stainless steel coil & long-lasting chlorine resistant inner liner
- 1 3/8" hole cutout
- 3/8" copper tube supplies, requires compression connections (not supplied)
- 2 1/4": max installation depth
- IAPMO compliant double check valve
- Bar version not available
- Polished Nickel not available