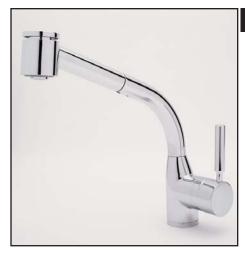

## Modern Lux Side Lever Pull-Out Kitchen Faucet

**ROHL Pullout Faucet** 

R7923

FEATURES COLORS/FINISHES WARRANTY

• Polished Chrome

Satin Nickel

- Ceramic disc cartridge
- Anti-scald device
- Hard water resistant soft touch elastomer spray face
- Dissimilar ceramic discs for smooth operation and long life
- Stainless steel coil & long-lasting chlorine resistant inner liner
- 1 3/8" hole cutout
- 3/8" copper tube supplies, requires compression connections (not supplied)
- 2 1/4": max installation depth
- IAPMO compliant double check valve
- Bar version not available
- Polished Nickel not available