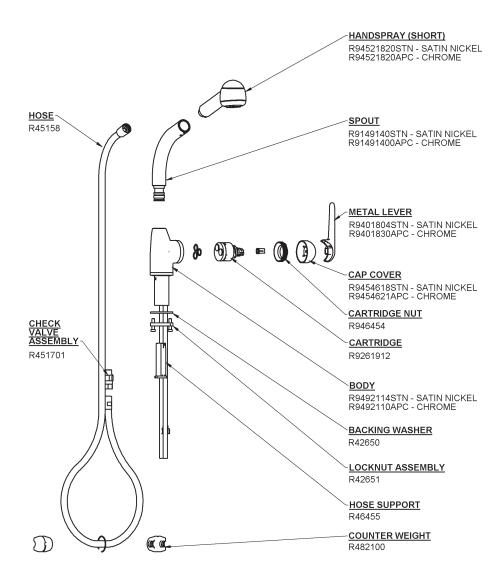

ort Handspray

**ROHL Pullout Faucets** 

R7913S

\_\_\_\_

FEATURES

- Short handspray
- Ceramic disc cartridge
- Hard water resistant soft touch elastomer spray face & anti-scald device
- Dissimilar ceramic discs for smooth operation and long life
- Stainless steel coil & long-lasting chlorine resistant inner liner
- 1 3/8" cutout
- 3/8" copper tube supplies, requires compression connections (not supplied)
- 2 1/4" max. installation depth

COLORS/FINISHES WARRANTY

- Polished Chrome
- · Satin Nickel

• Limited Lifetime



All current Pull-Out faucets are code compliant in California and Vermont. Consult your local ROHL showroom for additional information and specifications. For complete warranty details and a list of showrooms, go to www.rohlhome.com. 12/09



## **R7913S Spare Parts**