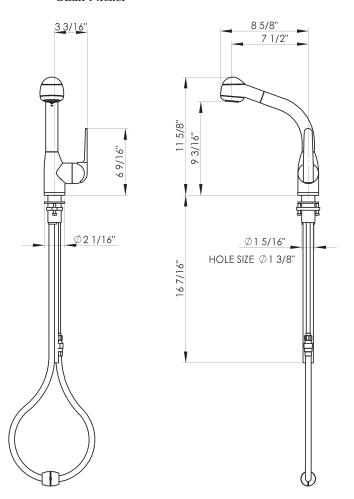

## dé Lux Side Lever Pull-Out Bar Faucet with Short Handspray

**ROHL Pullout Faucets** 

R7913S

\_\_\_\_

FEATURES

- Short handspray
- Ceramic disc cartridge
- Hard water resistant soft touch elastomer spray face & anti-scald device
- Dissimilar ceramic discs for smooth operation and long life
- Stainless steel coil & long-lasting chlorine resistant inner liner
- 1 3/8" cutout
- 3/8" copper tube supplies, requires compression connections (not supplied)
- 2 1/4" max. installation depth