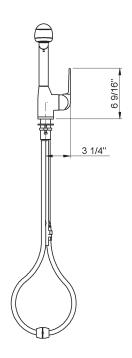

## R7913

FEATURES COLORS/FINISHES WARRANTY

- Ceramic disc cartridge
- · Anti-scald device
- Hard water resistant soft touch elastomer spray face
- Dissimilar ceramic discs for smooth operation and long life
- Stainless steel coil & long-lasting chlorine resistant inner liner
- 1 3/8" cutout
- 3/8" copper tube supplies, requires compression connections (not supplied)
- 2 1/4" max. installation depth