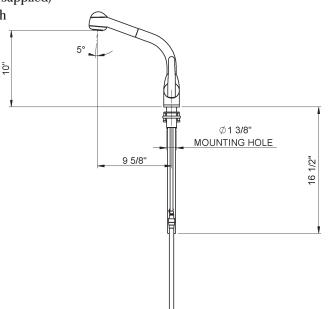

## R7913

FEATURES COLORS/FINISHES WARRANTY

- Ceramic disc cartridge
- · Anti-scald device
- Hard water resistant soft touch elastomer spray face
- Dissimilar ceramic discs for smooth operation and long life
- Stainless steel coil & long-lasting chlorine resistant inner liner
- 1 3/8" cutout
- 3/8" copper tube supplies, requires compression connections (not supplied)
- 2 1/4" max. installation depth