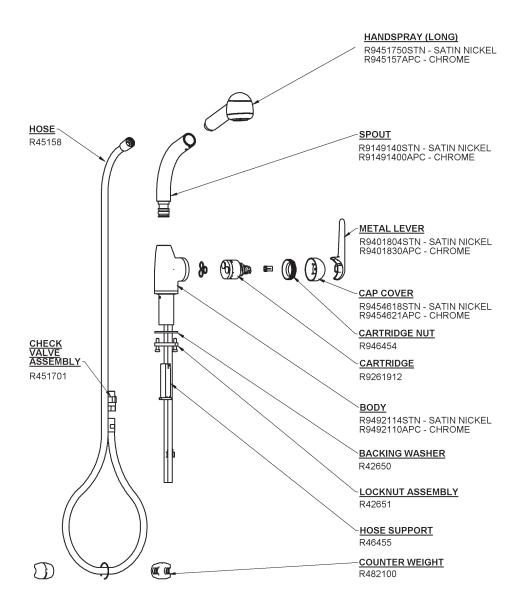

Lifetime





## dé Lux Side Lever Pull-Out Kitchen Faucet

• Polished Chrome

· Satin Nickel

**ROHL Pullout Faucet** 

## R7913

FEATURES COLORS/FINISHES WARRANTY

- Ceramic disc cartridge
- · Anti-scald device
- Hard water resistant soft touch elastomer spray face
- Dissimilar ceramic discs for smooth operation and long life
- Stainless steel coil & long-lasting chlorine resistant inner liner
- 1 3/8" cutout
- 3/8" copper tube supplies, requires compression connections (not supplied)
- 2 1/4" max. installation depth





All current Pull-Out faucets are code compliant in California and Vermont. Consult your local ROHL showroom for additional information and specifications. For complete warranty details and a list of showrooms, go to www.rohlhome.com. 12/09



## **R7913 Spare Parts**