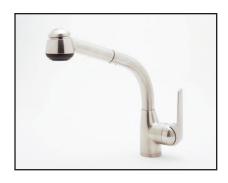

## dé Lux Side Lever Pull-Out Kitchen Faucet

• Polished Chrome

· Satin Nickel

**ROHL Pullout Faucet** 

## R7913

FEATURES COLORS/FINISHES WARRANTY

- Ceramic disc cartridge
- · Anti-scald device
- Hard water resistant soft touch elastomer spray face
- Dissimilar ceramic discs for smooth operation and long life
- Stainless steel coil & long-lasting chlorine resistant inner liner
- 1 3/8" cutout
- 3/8" copper tube supplies, requires compression connections (not supplied)
- 2 1/4" max. installation depth