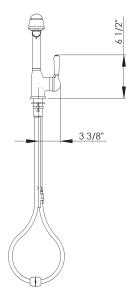

#### **FEATURES**

- Ceramic disc cartridge
- Anti-scald device
- Hard water resistant soft touch elastomer spray face
- Dissimilar ceramic discs for smooth operation and long life
- Stainless steel coil & long-lasting chlorine resistant inner liner
- 1 3/8" cutout
- 3/8" copper tube supplies, requires compression connections (not supplied)
- 2 1/4" max. installation depth