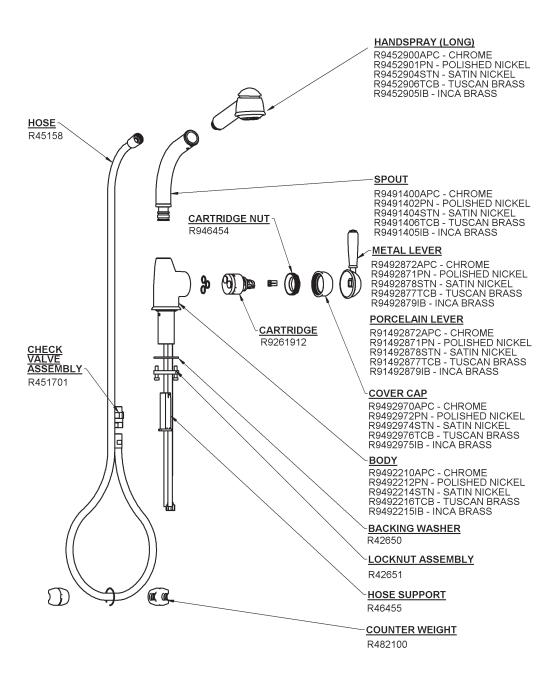

tridge
- Anti-scald device
- Hard water resistant soft touch elastomer spray face
- Dissimilar ceramic discs for smooth operation and long life
- Stainless steel coil & long-lasting chlorine resistant inner liner
- 1 3/8" cutout
- 3/8" copper tube supplies, requires compression connections (not supplied)
- 2 1/4" max. installation depth

### **COLORS/FINISHES**

- Polished Chrome
- Polished Nickel
- Satin Nickel
- Tuscan Brass
- Inca Brass

#### **WARRANTY**

- Limited Lifetime\*
- \*No warranty on Tuscan Brass Finish (TCB)





All current Pull-Out faucets are code compliant in California and Vermont. Consult your local ROHL showroom for additional information and specifications. For complete warranty details and a list of showrooms, go to www.rohlhome.com.



#### **R7903 Spare Parts**