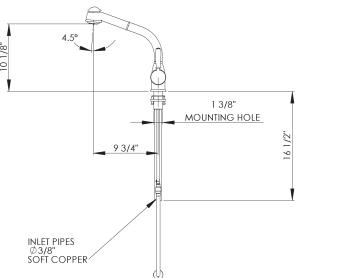

#### **FEATURES**

- Ceramic disc cartridge
- Anti-scald device
- Hard water resistant soft touch elastomer spray face
- Dissimilar ceramic discs for smooth operation and long life
- Stainless steel coil & long-lasting chlorine resistant inner liner
- 1 3/8" cutout
- 3/8" copper tube supplies, requires compression connections (not supplied)
- 2 1/4" max. installation depth