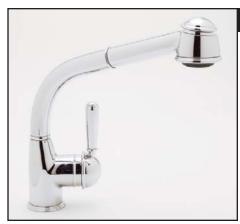

## Country Side Lever Pull-Out Faucet with Metal Lever

**ROHL Pullout Faucets** 

# R7903LM (Metal Lever) R7903LP (Porcelain Lever)