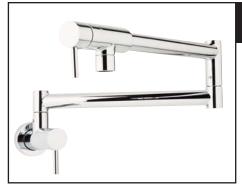

## Wall Mounted Swing Arm Pot Filler

Modern Kitchen

**QL66XL**\* (Cross handle at wall, lever handle at outlet) **QL66X**\* (Cross handles at wall and at outlet) **QL66L**\* (Lever handles at wall and at outlet)

| FEATURES                                                                                                                                                                                                                                                                                                                                                                                                                                                                                                                                                                                                                                                                                                                                                                                                                                                                                                                                                                                                                                                                                                                                                                                                                                                                                                                                                                                                                                                                                                                                                                                                                                                                                                                                                                                                                                                                                                                                                                                                                                                                                                                                                                                                                                                                                                                                                                                                                                                           | FINISHES                                                                           | WARRANTY                                                                                                                                                                                                                                                                                                                                                                                                                                                                                                                                                                                                                                                                                                                                                                                                                                                                                                                                                                                                                                                                                                                                                                                                                                                                                                                                                                                                                                                                                                                                                                                                                                                                                                                                                                                                                                                                                                                                                                                                                                                                                                                                                                                                                                                                                                                                                                                                                                                                     |
|--------------------------------------------------------------------------------------------------------------------------------------------------------------------------------------------------------------------------------------------------------------------------------------------------------------------------------------------------------------------------------------------------------------------------------------------------------------------------------------------------------------------------------------------------------------------------------------------------------------------------------------------------------------------------------------------------------------------------------------------------------------------------------------------------------------------------------------------------------------------------------------------------------------------------------------------------------------------------------------------------------------------------------------------------------------------------------------------------------------------------------------------------------------------------------------------------------------------------------------------------------------------------------------------------------------------------------------------------------------------------------------------------------------------------------------------------------------------------------------------------------------------------------------------------------------------------------------------------------------------------------------------------------------------------------------------------------------------------------------------------------------------------------------------------------------------------------------------------------------------------------------------------------------------------------------------------------------------------------------------------------------------------------------------------------------------------------------------------------------------------------------------------------------------------------------------------------------------------------------------------------------------------------------------------------------------------------------------------------------------------------------------------------------------------------------------------------------------|------------------------------------------------------------------------------------|------------------------------------------------------------------------------------------------------------------------------------------------------------------------------------------------------------------------------------------------------------------------------------------------------------------------------------------------------------------------------------------------------------------------------------------------------------------------------------------------------------------------------------------------------------------------------------------------------------------------------------------------------------------------------------------------------------------------------------------------------------------------------------------------------------------------------------------------------------------------------------------------------------------------------------------------------------------------------------------------------------------------------------------------------------------------------------------------------------------------------------------------------------------------------------------------------------------------------------------------------------------------------------------------------------------------------------------------------------------------------------------------------------------------------------------------------------------------------------------------------------------------------------------------------------------------------------------------------------------------------------------------------------------------------------------------------------------------------------------------------------------------------------------------------------------------------------------------------------------------------------------------------------------------------------------------------------------------------------------------------------------------------------------------------------------------------------------------------------------------------------------------------------------------------------------------------------------------------------------------------------------------------------------------------------------------------------------------------------------------------------------------------------------------------------------------------------------------------|
| <ul> <li>Ceramic disc cartridges</li> <li>Shut off spout prevents dripping</li> <li>Folds away when not in use</li> <li>Extends for easy use over front or rear burners</li> <li>1/2" female NPT connection</li> <li>Dual quarter turn handle shut-offs, one at the wall and one at the outlet. Eliminates need to reach over hot burners.</li> <li>Max. 2.5 GPM @ 60 PSI</li> </ul>                                                                                                                                                                                                                                                                                                                                                                                                                                                                                                                                                                                                                                                                                                                                                                                                                                                                                                                                                                                                                                                                                                                                                                                                                                                                                                                                                                                                                                                                                                                                                                                                                                                                                                                                                                                                                                                                                                                                                                                                                                                                               | <ul> <li>Polished Chrome</li> <li>Polished Nickel</li> <li>Satin Nickel</li> </ul> | • Limited Lifetime                                                                                                                                                                                                                                                                                                                                                                                                                                                                                                                                                                                                                                                                                                                                                                                                                                                                                                                                                                                                                                                                                                                                                                                                                                                                                                                                                                                                                                                                                                                                                                                                                                                                                                                                                                                                                                                                                                                                                                                                                                                                                                                                                                                                                                                                                                                                                                                                                                                           |
| 1 3/8 9 7/8 9 7/8 7<br>1 3/8 7 | 1 3/8 9 7/8 9 7/8 7<br>1 3/8 9 7/8 7<br>0 23* 4/8                                  | 1 3/8 9 7/8 9 7/8 7<br>1 3/8 9 7<br>1 3/8 9 7/8 7<br>1 3/8 9 7<br>1 3/9 |
| QL66XL                                                                                                                                                                                                                                                                                                                                                                                                                                                                                                                                                                                                                                                                                                                                                                                                                                                                                                                                                                                                                                                                                                                                                                                                                                                                                                                                                                                                                                                                                                                                                                                                                                                                                                                                                                                                                                                                                                                                                                                                                                                                                                                                                                                                                                                                                                                                                                                                                                                             | QL66X                                                                              | QL66L                                                                                                                                                                                                                                                                                                                                                                                                                                                                                                                                                                                                                                                                                                                                                                                                                                                                                                                                                                                                                                                                                                                                                                                                                                                                                                                                                                                                                                                                                                                                                                                                                                                                                                                                                                                                                                                                                                                                                                                                                                                                                                                                                                                                                                                                                                                                                                                                                                                                        |