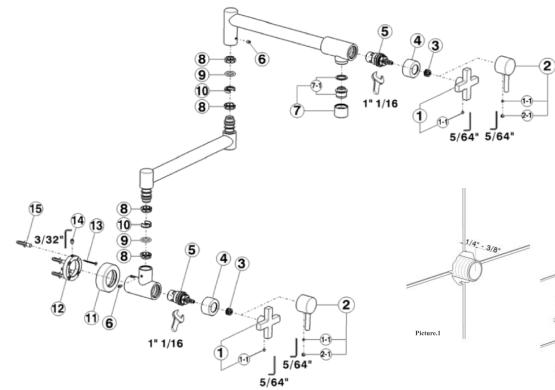

# **QL66 Spare Parts**

### **SPARE PARTS**

| POS. | DESCRIPTION                                               | CODE       |
|------|-----------------------------------------------------------|------------|
| 1    | Cross Handle                                              | ZZ 94599 0 |
| 1-1  | Screw stainless steel M.4x4                               | ZZ 93328 0 |
| 2    | Lever Handle                                              | ZZ 94920 0 |
| 2-1  | Cap for handle                                            | ZZ 93371 0 |
| 3    | Complete broached reduction piece                         | ZZ 93330 0 |
| 4    | Escutcheon                                                | ZZ 93327 0 |
| 5    | Ceramic headvalve <sup>1</sup> / <sub>2</sub> " right 90° | ZZ 92907 0 |
| 6    | Screw M.4x4.5                                             | ZZ 94101 0 |
| 7    | Overfill with M.22x1 Cascade 7,61/min                     | ZZ 94361 0 |
| 7-1  | Aerator cartridge M.22x1 Cascade 7,6l/min                 | ZZ 93393 0 |
| 8    | Ring for spout                                            | ZZ 94102 0 |
| 9    | O-Ring 11 N.B.R. 75 SH                                    | ZZ 92690 0 |
| 10   | Washer for covering tube                                  | ZZ 94103 0 |
| 11   | Escutcheon                                                | ZZ 94921 0 |
| 12   | Fixing ring                                               | ZZ 94922 0 |
| 13   | Screw stainless steel 3,5x32                              | ZZ 94923 0 |
| 14   | Screw M.5x8                                               | ZZ 94924 0 |
| 15   | Dowel for fixing                                          | ZZ 92691 0 |