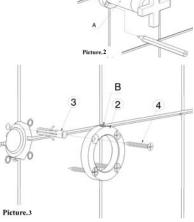

### **SPARE PARTS**

| POS. | DESCRIPTION                                               | CODE       |
|------|-----------------------------------------------------------|------------|
| 1    | Cross Handle                                              | ZZ 94599 0 |
| 1-1  | Screw stainless steel M.4x4                               | ZZ 93328 0 |
| 2    | Lever Handle                                              | ZZ 94920 0 |
| 2-1  | Cap for handle                                            | ZZ 93371 0 |
| 3    | Complete broached reduction piece                         | ZZ 93330 0 |
| 4    | Escutcheon                                                | ZZ 93327 0 |
| 5    | Ceramic headvalve <sup>1</sup> / <sub>2</sub> " right 90° | ZZ 92907 0 |
| 6    | Screw M.4x4.5                                             | ZZ 94101 0 |
| 7    | Overfill with M.22x1 Cascade 7,61/min                     | ZZ 94361 0 |
| 7-1  | Aerator cartridge M.22x1 Cascade 7,6l/min                 | ZZ 93393 0 |
| 8    | Ring for spout                                            | ZZ 94102 0 |
| 9    | O-Ring 11 N.B.R. 75 SH                                    | ZZ 92690 0 |
| 10   | Washer for covering tube                                  | ZZ 94103 0 |
| 11   | Escutcheon                                                | ZZ 94921 0 |
| 12   | Fixing ring                                               | ZZ 94922 0 |
| 13   | Screw stainless steel 3,5x32                              | ZZ 94923 0 |
| 14   | Screw M.5x8                                               | ZZ 94924 0 |
| 15   | Dowel for fixing                                          | ZZ 92691 0 |