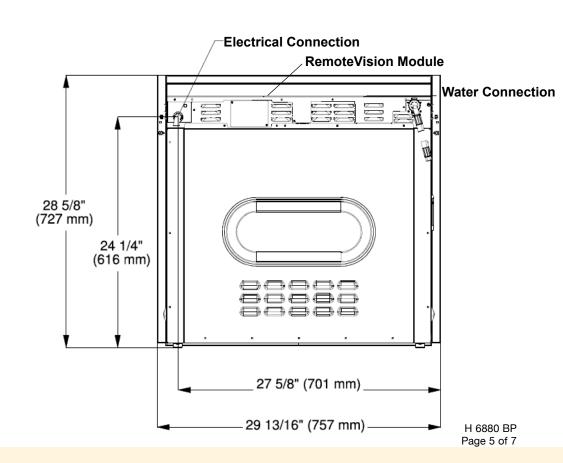

|
| 20/20                                                                                        | ⁴2020technologies.com                                                                                                                                                                                                                                                                                                                                                                                                                                                                                                                     |



### **PRODUCT VIEWS**

Isometric



Front





#### **PRODUCT VIEWS**

Top View



Rear View





#### **PRODUCT VIEWS**

Side View



#### **INSTALLATION SPECIFICATIONS**

Install in Tall Cabinet





#### **INSTALLATION SPECIFICATIONS**

Undercounter Installation