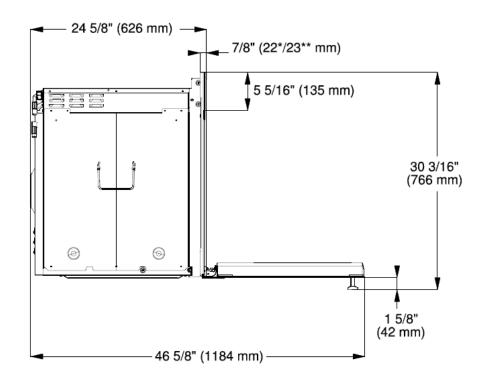

#### **PRODUCT VIEWS**

Side View

| SPECIFICATIONS                                                                               |                                                                                                                                                                                                                                                                                                                                                                                                                                                                                                                                           |
|----------------------------------------------------------------------------------------------|-------------------------------------------------------------------------------------------------------------------------------------------------------------------------------------------------------------------------------------------------------------------------------------------------------------------------------------------------------------------------------------------------------------------------------------------------------------------------------------------------------------------------------------------|
| H 6880 BP — Item 22688053USA                                                                 |                                                                                                                                                                                                                                                                                                                                                                                                                                                                                                                                           |
| Overall Unit Width - Excluding Fascia Dimension                                              | 28 <sup>7</sup> / <sub>16</sub> " (722mm)                                                                                                                                                                                                                                                                                                                                                                                                                                                                                                 |
|                                                                                              | · · · · · · · · · · · · · · · · · · ·                                                                                                                                                                                                                                                                                                                                                                                                                                                                                                     |
| Overall Height - Excluding Fascia Dimension  Overall Unit Depth - Excluding Fascia Dimension | 27³/₄" (705mm)                                                                                                                                                                                                                                                                                                                                                                                                                                                                                                                            |
| Over Door Clearance                                                                          | 23³/4" (603mm)                                                                                                                                                                                                                                                                                                                                                                                                                                                                                                                            |
|                                                                                              | 23" (584mm)                                                                                                                                                                                                                                                                                                                                                                                                                                                                                                                               |
| Overall Oven Interior Capacity                                                               | 4.63 cu.ft - 131.24 liters                                                                                                                                                                                                                                                                                                                                                                                                                                                                                                                |
| Overall Fascia Dimensions                                                                    | 29 <sup>18</sup> / <sub>16</sub> " (757mm) W x 28 <sup>5</sup> / <sub>8</sub> " (727mm) H<br>x <sup>7</sup> / <sub>8</sub> " (23mm) D                                                                                                                                                                                                                                                                                                                                                                                                     |
| Oven Interior Dimensions                                                                     | 24 <sup>1</sup> / <sub>2</sub> " (622mm) W x 16 <sup>5</sup> / <sub>8</sub> "(423mm) H x 18 <sup>1</sup> / <sub>4</sub> " (464mm) D                                                                                                                                                                                                                                                                                                                                                                                                       |
| Built-In                                                                                     |                                                                                                                                                                                                                                                                                                                                                                                                                                                                                                                                           |
| Minimum Cabinet Width                                                                        | 281/2" (724mm)                                                                                                                                                                                                                                                                                                                                                                                                                                                                                                                            |
| Minimum Cabinet Depth                                                                        | 24" (610mm)                                                                                                                                                                                                                                                                                                                                                                                                                                                                                                                               |
| Minimum Cabinet Opening Height                                                               | 281/4" (718mm)                                                                                                                                                                                                                                                                                                                                                                                                                                                                                                                            |
| Minimum Base Support                                                                         | 193 lbs                                                                                                                                                                                                                                                                                                                                                                                                                                                                                                                                   |
| Additional Cut-outs Required                                                                 | Venting cut-out required at base of cabinet (4" x 28" / 100mm x 720mm) in the bottom of the cabinet for power cord and ventilation                                                                                                                                                                                                                                                                                                                                                                                                        |
| Plumbing                                                                                     |                                                                                                                                                                                                                                                                                                                                                                                                                                                                                                                                           |
| Plumbing Requirements                                                                        | An Inline water filter, like activated carbon, is required to reduce mineral deposits. Do not connect to a Reverse Osmosis (RO) water system. Connect to a cold water supply only not to exceed 140°F (60°C). Must be connected to a shut-off valve. The water shut-off valve must be accessible after installation. The water pressure must be between 14.5 and 145 psi (1 and 10 bars). If the pressure is higher, install a pressure-reducing valve. The supplied hose has a length of 4' 11" (1.5 m). The hose must not be shortened. |
| Electrical                                                                                   |                                                                                                                                                                                                                                                                                                                                                                                                                                                                                                                                           |
| Electrical Requirements                                                                      | 208/240V 30A 60Hz circuit                                                                                                                                                                                                                                                                                                                                                                                                                                                                                                                 |
| Power Cord                                                                                   | Yes - NEMA 14-30 plug                                                                                                                                                                                                                                                                                                                                                                                                                                                                                                                     |
| Electrical Rating                                                                            | 120/208V, 30A, 60Hz 5800w /<br>120/240V, 30A, 60Hz 4400w                                                                                                                                                                                                                                                                                                                                                                                                                                                                                  |
| Total Amps                                                                                   | 240V / 24.166A / 208V / 21.15A                                                                                                                                                                                                                                                                                                                                                                                                                                                                                                            |
| Shipping                                                                                     |                                                                                                                                                                                                                                                                                                                                                                                                                                                                                                                                           |
| Shipping Weight                                                                              | 216 lbs                                                                                                                                                                                                                                                                                                                                                                                                                                                                                                                                   |
| Shipping Dimensions                                                                          | $32^{11}/_{16}$ " W x $35^{1}/_{16}$ " H x $30^{5}/_{16}$ " L                                                                                                                                                                                                                                                                                                                                                                                                                                                                             |
| Support                                                                                      |                                                                                                                                                                                                                                                                                                                                                                                                                                                                                                                                           |
| Call                                                                                         | 800.843.7231                                                                                                                                                                                                                                                                                                                                                                                                                                                                                                                              |
| 20/20                                                                                        | ⁴2020technologies.com                                                                                                                                                                                                                                                                                                                                                                                                                                                                                                                     |