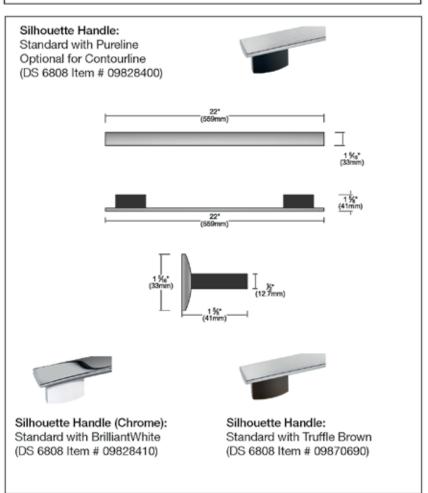

### H 6880 BP Features:

- M Touch controls are both easy to operate and navigate. An intuitive swipe of the screen will quickly lead you to your desired selection
- · Self Clean Oven
- 19 Operating Modes including Moisture Plus (plumbed only) increases the humidity in the oven optimizing the cooking of a variety of foods
- MasterChef Plus fully functional automatic programs to create 15 different types of bread at home
- MasterChef menu offers over 100 food types to cook to perfection
- Wireless Roast Probe for safe. easy handling and perfect roasting results
- Favorites up to 20 recipes
- Sabbath Program
- · CleanGlass Door
- TwinPower Fans provide optimum and even distribution of hot air
- Soft Open and Soft Close for easier handling
- The simple yet sleek Silhouette handle seems to float enhancing its modern design lines