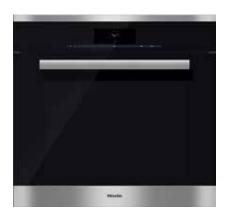

### H 6880 BP Features:

- M Touch controls are both easy to operate and navigate. An intuitive swipe of the screen will quickly lead you to your desired selection
- · Self Clean Oven
- 19 Operating Modes including Moisture Plus (plumbed only) increases the humidity in the oven optimizing the cooking of a variety of foods
- MasterChef Plus fully functional automatic programs to create 15 different types of bread at home
- MasterChef menu offers over 100 food types to cook to perfection
- Wireless Roast Probe for safe. easy handling and perfect roasting results
- Favorites up to 20 recipes
- Sabbath Program
- · CleanGlass Door
- TwinPower Fans provide optimum and even distribution of hot air
- Soft Open and Soft Close for easier handling
- The simple yet sleek Silhouette handle seems to float enhancing its modern design lines