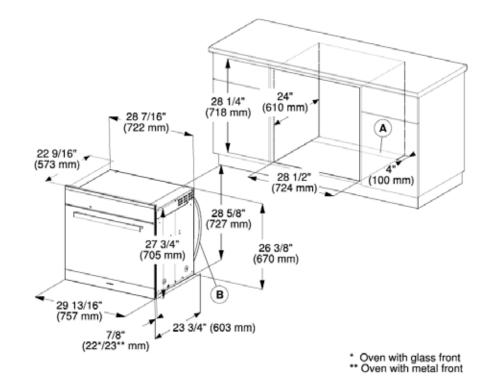

#### **INSTALLATION SPECIFICATIONS**

Undercounter Installation

| SPECIFICATIONS                                                                               |                                                                                                                                                                                                                                                                                                                                                                                                                                                                                                                                           |
|----------------------------------------------------------------------------------------------|-------------------------------------------------------------------------------------------------------------------------------------------------------------------------------------------------------------------------------------------------------------------------------------------------------------------------------------------------------------------------------------------------------------------------------------------------------------------------------------------------------------------------------------------|
| H 6880 BP — Item 22688053USA                                                                 |                                                                                                                                                                                                                                                                                                                                                                                                                                                                                                                                           |
| Overall Unit Width - Excluding Fascia Dimension                                              | 28 <sup>7</sup> / <sub>16</sub> " (722mm)                                                                                                                                                                                                                                                                                                                                                                                                                                                                                                 |
|                                                                                              | · · · · · · · · · · · · · · · · · · ·                                                                                                                                                                                                                                                                                                                                                                                                                                                                                                     |
| Overall Height - Excluding Fascia Dimension  Overall Unit Depth - Excluding Fascia Dimension | 27³/₄" (705mm)                                                                                                                                                                                                                                                                                                                                                                                                                                                                                                                            |
| Over Door Clearance                                                                          | 23³/4" (603mm)                                                                                                                                                                                                                                                                                                                                                                                                                                                                                                                            |
|                                                                                              | 23" (584mm)                                                                                                                                                                                                                                                                                                                                                                                                                                                                                                                               |
| Overall Oven Interior Capacity                                                               | 4.63 cu.ft - 131.24 liters                                                                                                                                                                                                                                                                                                                                                                                                                                                                                                                |
| Overall Fascia Dimensions                                                                    | 29 <sup>18</sup> / <sub>16</sub> " (757mm) W x 28 <sup>5</sup> / <sub>8</sub> " (727mm) H<br>x <sup>7</sup> / <sub>8</sub> " (23mm) D                                                                                                                                                                                                                                                                                                                                                                                                     |
| Oven Interior Dimensions                                                                     | 24 <sup>1</sup> / <sub>2</sub> " (622mm) W x 16 <sup>5</sup> / <sub>8</sub> "(423mm) H x 18 <sup>1</sup> / <sub>4</sub> " (464mm) D                                                                                                                                                                                                                                                                                                                                                                                                       |
| Built-In                                                                                     |                                                                                                                                                                                                                                                                                                                                                                                                                                                                                                                                           |
| Minimum Cabinet Width                                                                        | 281/2" (724mm)                                                                                                                                                                                                                                                                                                                                                                                                                                                                                                                            |
| Minimum Cabinet Depth                                                                        | 24" (610mm)                                                                                                                                                                                                                                                                                                                                                                                                                                                                                                                               |
| Minimum Cabinet Opening Height                                                               | 281/4" (718mm)                                                                                                                                                                                                                                                                                                                                                                                                                                                                                                                            |
| Minimum Base Support                                                                         | 193 lbs                                                                                                                                                                                                                                                                                                                                                                                                                                                                                                                                   |
| Additional Cut-outs Required                                                                 | Venting cut-out required at base of cabinet (4" x 28" / 100mm x 720mm) in the bottom of the cabinet for power cord and ventilation                                                                                                                                                                                                                                                                                                                                                                                                        |
| Plumbing                                                                                     |                                                                                                                                                                                                                                                                                                                                                                                                                                                                                                                                           |
| Plumbing Requirements                                                                        | An Inline water filter, like activated carbon, is required to reduce mineral deposits. Do not connect to a Reverse Osmosis (RO) water system. Connect to a cold water supply only not to exceed 140°F (60°C). Must be connected to a shut-off valve. The water shut-off valve must be accessible after installation. The water pressure must be between 14.5 and 145 psi (1 and 10 bars). If the pressure is higher, install a pressure-reducing valve. The supplied hose has a length of 4' 11" (1.5 m). The hose must not be shortened. |
| Electrical                                                                                   |                                                                                                                                                                                                                                                                                                                                                                                                                                                                                                                                           |
| Electrical Requirements                                                                      | 208/240V 30A 60Hz circuit                                                                                                                                                                                                                                                                                                                                                                                                                                                                                                                 |
| Power Cord                                                                                   | Yes - NEMA 14-30 plug                                                                                                                                                                                                                                                                                                                                                                                                                                                                                                                     |
| Electrical Rating                                                                            | 120/208V, 30A, 60Hz 5800w /<br>120/240V, 30A, 60Hz 4400w                                                                                                                                                                                                                                                                                                                                                                                                                                                                                  |
| Total Amps                                                                                   | 240V / 24.166A / 208V / 21.15A                                                                                                                                                                                                                                                                                                                                                                                                                                                                                                            |
| Shipping                                                                                     |                                                                                                                                                                                                                                                                                                                                                                                                                                                                                                                                           |
| Shipping Weight                                                                              | 216 lbs                                                                                                                                                                                                                                                                                                                                                                                                                                                                                                                                   |
| Shipping Dimensions                                                                          | $32^{11}/_{16}$ " W x $35^{1}/_{16}$ " H x $30^{5}/_{16}$ " L                                                                                                                                                                                                                                                                                                                                                                                                                                                                             |
| Support                                                                                      |                                                                                                                                                                                                                                                                                                                                                                                                                                                                                                                                           |
| Call                                                                                         | 800.843.7231                                                                                                                                                                                                                                                                                                                                                                                                                                                                                                                              |
| 20/20                                                                                        | ⁴2020technologies.com                                                                                                                                                                                                                                                                                                                                                                                                                                                                                                                     |