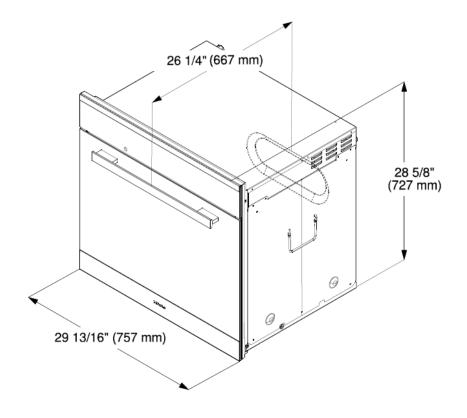

|
| 20/20                                                                                        | ⁴2020technologies.com                                                                                                                                                                                                                                                                                                                                                                                                                                                                                                                     |



### **PRODUCT VIEWS**

Isometric



Front





#### **PRODUCT VIEWS**

Top View



Rear View





#### **PRODUCT VIEWS**

Side View



#### **INSTALLATION SPECIFICATIONS**

Install in Tall Cabinet





#### **INSTALLATION SPECIFICATIONS**

Undercounter Installation