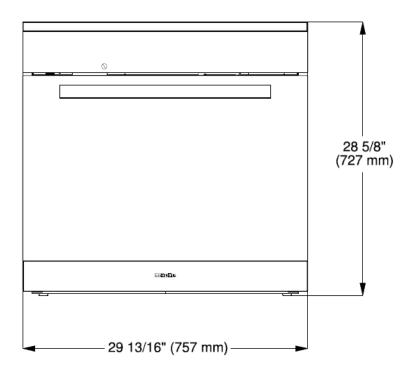

|
| 20/20                                                                                        | ⁴2020technologies.com                                                                                                                                                                                                                                                                                                                                                                                                                                                                                                                     |



### **PRODUCT VIEWS**

Isometric



Front





#### **PRODUCT VIEWS**

Top View



Rear View





#### **PRODUCT VIEWS**

Side View



#### **INSTALLATION SPECIFICATIONS**

Install in Tall Cabinet





#### **INSTALLATION SPECIFICATIONS**

Undercounter Installation