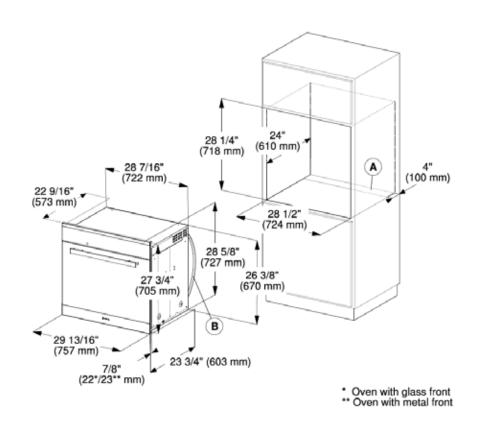

#### **INSTALLATION SPECIFICATIONS**

Install in Tall Cabinet

| SPECIFICATIONS                                                                               |                                                                                                                                                                                                                                                                                                                                                                                                                                                                                                                                           |
|----------------------------------------------------------------------------------------------|-------------------------------------------------------------------------------------------------------------------------------------------------------------------------------------------------------------------------------------------------------------------------------------------------------------------------------------------------------------------------------------------------------------------------------------------------------------------------------------------------------------------------------------------|
| H 6880 BP — Item 22688053USA                                                                 |                                                                                                                                                                                                                                                                                                                                                                                                                                                                                                                                           |
| Overall Unit Width - Excluding Fascia Dimension                                              | 28 <sup>7</sup> / <sub>16</sub> " (722mm)                                                                                                                                                                                                                                                                                                                                                                                                                                                                                                 |
|                                                                                              | · · · · · · · · · · · · · · · · · · ·                                                                                                                                                                                                                                                                                                                                                                                                                                                                                                     |
| Overall Height - Excluding Fascia Dimension  Overall Unit Depth - Excluding Fascia Dimension | 27³/₄" (705mm)                                                                                                                                                                                                                                                                                                                                                                                                                                                                                                                            |
| Over Door Clearance                                                                          | 23³/4" (603mm)                                                                                                                                                                                                                                                                                                                                                                                                                                                                                                                            |
|                                                                                              | 23" (584mm)                                                                                                                                                                                                                                                                                                                                                                                                                                                                                                                               |
| Overall Oven Interior Capacity                                                               | 4.63 cu.ft - 131.24 liters                                                                                                                                                                                                                                                                                                                                                                                                                                                                                                                |
| Overall Fascia Dimensions                                                                    | 29 <sup>18</sup> / <sub>16</sub> " (757mm) W x 28 <sup>5</sup> / <sub>8</sub> " (727mm) H<br>x <sup>7</sup> / <sub>8</sub> " (23mm) D                                                                                                                                                                                                                                                                                                                                                                                                     |
| Oven Interior Dimensions                                                                     | 24 <sup>1</sup> / <sub>2</sub> " (622mm) W x 16 <sup>5</sup> / <sub>8</sub> "(423mm) H x 18 <sup>1</sup> / <sub>4</sub> " (464mm) D                                                                                                                                                                                                                                                                                                                                                                                                       |
| Built-In                                                                                     |                                                                                                                                                                                                                                                                                                                                                                                                                                                                                                                                           |
| Minimum Cabinet Width                                                                        | 281/2" (724mm)                                                                                                                                                                                                                                                                                                                                                                                                                                                                                                                            |
| Minimum Cabinet Depth                                                                        | 24" (610mm)                                                                                                                                                                                                                                                                                                                                                                                                                                                                                                                               |
| Minimum Cabinet Opening Height                                                               | 281/4" (718mm)                                                                                                                                                                                                                                                                                                                                                                                                                                                                                                                            |
| Minimum Base Support                                                                         | 193 lbs                                                                                                                                                                                                                                                                                                                                                                                                                                                                                                                                   |
| Additional Cut-outs Required                                                                 | Venting cut-out required at base of cabinet (4" x 28" / 100mm x 720mm) in the bottom of the cabinet for power cord and ventilation                                                                                                                                                                                                                                                                                                                                                                                                        |
| Plumbing                                                                                     |                                                                                                                                                                                                                                                                                                                                                                                                                                                                                                                                           |
| Plumbing Requirements                                                                        | An Inline water filter, like activated carbon, is required to reduce mineral deposits. Do not connect to a Reverse Osmosis (RO) water system. Connect to a cold water supply only not to exceed 140°F (60°C). Must be connected to a shut-off valve. The water shut-off valve must be accessible after installation. The water pressure must be between 14.5 and 145 psi (1 and 10 bars). If the pressure is higher, install a pressure-reducing valve. The supplied hose has a length of 4' 11" (1.5 m). The hose must not be shortened. |
| Electrical                                                                                   |                                                                                                                                                                                                                                                                                                                                                                                                                                                                                                                                           |
| Electrical Requirements                                                                      | 208/240V 30A 60Hz circuit                                                                                                                                                                                                                                                                                                                                                                                                                                                                                                                 |
| Power Cord                                                                                   | Yes - NEMA 14-30 plug                                                                                                                                                                                                                                                                                                                                                                                                                                                                                                                     |
| Electrical Rating                                                                            | 120/208V, 30A, 60Hz 5800w /<br>120/240V, 30A, 60Hz 4400w                                                                                                                                                                                                                                                                                                                                                                                                                                                                                  |
| Total Amps                                                                                   | 240V / 24.166A / 208V / 21.15A                                                                                                                                                                                                                                                                                                                                                                                                                                                                                                            |
| Shipping                                                                                     |                                                                                                                                                                                                                                                                                                                                                                                                                                                                                                                                           |
| Shipping Weight                                                                              | 216 lbs                                                                                                                                                                                                                                                                                                                                                                                                                                                                                                                                   |
| Shipping Dimensions                                                                          | $32^{11}/_{16}$ " W x $35^{1}/_{16}$ " H x $30^{5}/_{16}$ " L                                                                                                                                                                                                                                                                                                                                                                                                                                                                             |
| Support                                                                                      |                                                                                                                                                                                                                                                                                                                                                                                                                                                                                                                                           |
| Call                                                                                         | 800.843.7231                                                                                                                                                                                                                                                                                                                                                                                                                                                                                                                              |
| 20/20                                                                                        | ⁴2020technologies.com                                                                                                                                                                                                                                                                                                                                                                                                                                                                                                                     |