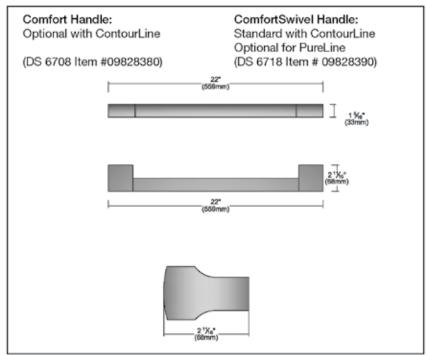

### H 6880 BP Features:

- M Touch controls are both easy to operate and navigate. An intuitive swipe of the screen will quickly lead you to your desired selection
- · Self Clean Oven
- 19 Operating Modes including Moisture Plus (plumbed only) increases the humidity in the oven optimizing the cooking of a variety of foods
- MasterChef Plus fully functional automatic programs to create 15 different types of bread at home
- MasterChef menu offers over 100 food types to cook to perfection
- Wireless Roast Probe for safe. easy handling and perfect roasting results
- Favorites up to 20 recipes
- Sabbath Program
- · CleanGlass Door
- TwinPower Fans provide optimum and even distribution of hot air
- Soft Open and Soft Close for easier handling
- The simple yet sleek Silhouette handle seems to float enhancing its modern design lines