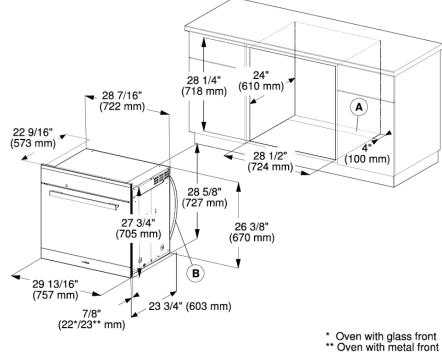

# PureLine 30" Convection Oven H 6880 BP HVBR

| SPECIFICATIONS                                  |                                                                                                                                                                                                                                                                                                                                                                                                                                                                                                                                                  |
|-------------------------------------------------|--------------------------------------------------------------------------------------------------------------------------------------------------------------------------------------------------------------------------------------------------------------------------------------------------------------------------------------------------------------------------------------------------------------------------------------------------------------------------------------------------------------------------------------------------|
| H 6880 BP HVBR - Item 22688003USA               |                                                                                                                                                                                                                                                                                                                                                                                                                                                                                                                                                  |
| Overall Unit Width - Excluding Fascia Dimension | 28 <sup>7</sup> / <sub>16</sub> " (722mm)                                                                                                                                                                                                                                                                                                                                                                                                                                                                                                        |
| Overall Height - Excluding Fascia Dimension     | 27³/₄" (705mm)                                                                                                                                                                                                                                                                                                                                                                                                                                                                                                                                   |
| Overall Unit Depth - Excluding Fascia Dimension | 23³/₄" (603mm)                                                                                                                                                                                                                                                                                                                                                                                                                                                                                                                                   |
| Oven Door Clearance                             | 23" (584mm)                                                                                                                                                                                                                                                                                                                                                                                                                                                                                                                                      |
| Overall Fascia Dimensions                       | 29 <sup>13</sup> /16" (757mm) W x 28 <sup>5</sup> /8" (727mm) H<br>x <sup>7</sup> /8" (23mm) D                                                                                                                                                                                                                                                                                                                                                                                                                                                   |
| Built-In                                        |                                                                                                                                                                                                                                                                                                                                                                                                                                                                                                                                                  |
| Minimum Cabinet Width                           | 281/2" (724mm)                                                                                                                                                                                                                                                                                                                                                                                                                                                                                                                                   |
| Minimum Cabinet Depth                           | 24" (610mm)                                                                                                                                                                                                                                                                                                                                                                                                                                                                                                                                      |
| Minimum Cabinet Opening Height                  | 28 <sup>1</sup> / <sub>4</sub> " (718mm)                                                                                                                                                                                                                                                                                                                                                                                                                                                                                                         |
| Minimum Base Support                            | 193 lbs                                                                                                                                                                                                                                                                                                                                                                                                                                                                                                                                          |
| Additional Cut-outs Required                    | Venting cut-out required at base of cabinet (4" x 28" / 100mm x 720mm) in the bottom of the cabinet for power cord and ventilation                                                                                                                                                                                                                                                                                                                                                                                                               |
| Plumbing                                        |                                                                                                                                                                                                                                                                                                                                                                                                                                                                                                                                                  |
| Plumbing Requirements                           | An Inline water filter, like activated carbon, is<br>required to reduce mineral deposits. Do not<br>connect to a Reverse Osmosis (RO) water<br>system. Connect to a cold water supply<br>only. Must be connected to a shut-off valve.<br>The water shut-off valve must be accessible<br>after installation. The water pressure must be<br>between 14.5 and 145 psi (1 and 10 bars).<br>If the pressure is higher, install a pressure-<br>reducing valve. The supplied hose has a<br>length of 4' 11" (1.5 m). The hose must not<br>be shortened. |
| Plumbed Hose Connection                         | Supplied hose: flexible braided 4'11"<br>(1.5m) with <sup>3</sup> / <sub>8</sub> " O.D. fitting for connection to<br>a shut-off valve                                                                                                                                                                                                                                                                                                                                                                                                            |
| Electrical                                      |                                                                                                                                                                                                                                                                                                                                                                                                                                                                                                                                                  |
| Electrical Requirements                         | 208/240V 30A 60Hz circuit                                                                                                                                                                                                                                                                                                                                                                                                                                                                                                                        |
| Power Cord                                      | Yes - NEMA 14-30 plug                                                                                                                                                                                                                                                                                                                                                                                                                                                                                                                            |
| Electrical Rating                               | 120/208V, 60Hz, 5000w<br>120/240V, 60Hz, 6700w                                                                                                                                                                                                                                                                                                                                                                                                                                                                                                   |
| Total Amps                                      | 240V / 28A / 208V / 24A                                                                                                                                                                                                                                                                                                                                                                                                                                                                                                                          |
| Shipping                                        |                                                                                                                                                                                                                                                                                                                                                                                                                                                                                                                                                  |
| Shipping Weight                                 | 216 lbs                                                                                                                                                                                                                                                                                                                                                                                                                                                                                                                                          |
| Shipping Dimensions                             | 32 <sup>11</sup> / <sub>16</sub> " W x 35 <sup>1</sup> / <sub>16</sub> " H x 30 <sup>5</sup> / <sub>16</sub> " L                                                                                                                                                                                                                                                                                                                                                                                                                                 |
| Support                                         |                                                                                                                                                                                                                                                                                                                                                                                                                                                                                                                                                  |
| Call                                            | 800.843.7231                                                                                                                                                                                                                                                                                                                                                                                                                                                                                                                                     |
| 20/20                                           | ීට2020technologies.com                                                                                                                                                                                                                                                                                                                                                                                                                                                                                                                           |

#### INSTALLATION SPECIFICATIONS

Install in Tall Cabinet

\*\* Oven with metal front