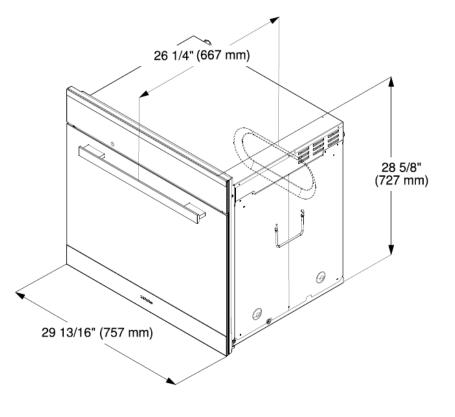

# PureLine 30" Convection Oven H 6880 BP HVBR

| SPECIFICATIONS                                  |                                                                                                                                                                                                                                                                                                                                                                                                                                                                                                                                                  |
|-------------------------------------------------|--------------------------------------------------------------------------------------------------------------------------------------------------------------------------------------------------------------------------------------------------------------------------------------------------------------------------------------------------------------------------------------------------------------------------------------------------------------------------------------------------------------------------------------------------|
| H 6880 BP HVBR - Item 22688003USA               |                                                                                                                                                                                                                                                                                                                                                                                                                                                                                                                                                  |
| Overall Unit Width - Excluding Fascia Dimension | 28 <sup>7</sup> / <sub>16</sub> " (722mm)                                                                                                                                                                                                                                                                                                                                                                                                                                                                                                        |
| Overall Height - Excluding Fascia Dimension     | 27³/₄" (705mm)                                                                                                                                                                                                                                                                                                                                                                                                                                                                                                                                   |
| Overall Unit Depth - Excluding Fascia Dimension | 23³/₄" (603mm)                                                                                                                                                                                                                                                                                                                                                                                                                                                                                                                                   |
| Oven Door Clearance                             | 23" (584mm)                                                                                                                                                                                                                                                                                                                                                                                                                                                                                                                                      |
| Overall Fascia Dimensions                       | 29 <sup>13</sup> /16" (757mm) W x 28 <sup>5</sup> /8" (727mm) H<br>x <sup>7</sup> /8" (23mm) D                                                                                                                                                                                                                                                                                                                                                                                                                                                   |
| Built-In                                        |                                                                                                                                                                                                                                                                                                                                                                                                                                                                                                                                                  |
| Minimum Cabinet Width                           | 281/2" (724mm)                                                                                                                                                                                                                                                                                                                                                                                                                                                                                                                                   |
| Minimum Cabinet Depth                           | 24" (610mm)                                                                                                                                                                                                                                                                                                                                                                                                                                                                                                                                      |
| Minimum Cabinet Opening Height                  | 28 <sup>1</sup> / <sub>4</sub> " (718mm)                                                                                                                                                                                                                                                                                                                                                                                                                                                                                                         |
| Minimum Base Support                            | 193 lbs                                                                                                                                                                                                                                                                                                                                                                                                                                                                                                                                          |
| Additional Cut-outs Required                    | Venting cut-out required at base of cabinet (4" x 28" / 100mm x 720mm) in the bottom of the cabinet for power cord and ventilation                                                                                                                                                                                                                                                                                                                                                                                                               |
| Plumbing                                        |                                                                                                                                                                                                                                                                                                                                                                                                                                                                                                                                                  |
| Plumbing Requirements                           | An Inline water filter, like activated carbon, is<br>required to reduce mineral deposits. Do not<br>connect to a Reverse Osmosis (RO) water<br>system. Connect to a cold water supply<br>only. Must be connected to a shut-off valve.<br>The water shut-off valve must be accessible<br>after installation. The water pressure must be<br>between 14.5 and 145 psi (1 and 10 bars).<br>If the pressure is higher, install a pressure-<br>reducing valve. The supplied hose has a<br>length of 4' 11" (1.5 m). The hose must not<br>be shortened. |
| Plumbed Hose Connection                         | Supplied hose: flexible braided 4'11"<br>(1.5m) with <sup>3</sup> / <sub>8</sub> " O.D. fitting for connection to<br>a shut-off valve                                                                                                                                                                                                                                                                                                                                                                                                            |
| Electrical                                      |                                                                                                                                                                                                                                                                                                                                                                                                                                                                                                                                                  |
| Electrical Requirements                         | 208/240V 30A 60Hz circuit                                                                                                                                                                                                                                                                                                                                                                                                                                                                                                                        |
| Power Cord                                      | Yes - NEMA 14-30 plug                                                                                                                                                                                                                                                                                                                                                                                                                                                                                                                            |
| Electrical Rating                               | 120/208V, 60Hz, 5000w<br>120/240V, 60Hz, 6700w                                                                                                                                                                                                                                                                                                                                                                                                                                                                                                   |
| Total Amps                                      | 240V / 28A / 208V / 24A                                                                                                                                                                                                                                                                                                                                                                                                                                                                                                                          |
| Shipping                                        |                                                                                                                                                                                                                                                                                                                                                                                                                                                                                                                                                  |
| Shipping Weight                                 | 216 lbs                                                                                                                                                                                                                                                                                                                                                                                                                                                                                                                                          |
| Shipping Dimensions                             | 32 <sup>11</sup> / <sub>16</sub> " W x 35 <sup>1</sup> / <sub>16</sub> " H x 30 <sup>5</sup> / <sub>16</sub> " L                                                                                                                                                                                                                                                                                                                                                                                                                                 |
| Support                                         |                                                                                                                                                                                                                                                                                                                                                                                                                                                                                                                                                  |
| Call                                            | 800.843.7231                                                                                                                                                                                                                                                                                                                                                                                                                                                                                                                                     |
| 20/20                                           | ීට2020technologies.com                                                                                                                                                                                                                                                                                                                                                                                                                                                                                                                           |

### **PRODUCT VIEWS**

Isometric

28 5/8" (727 mm)

Front