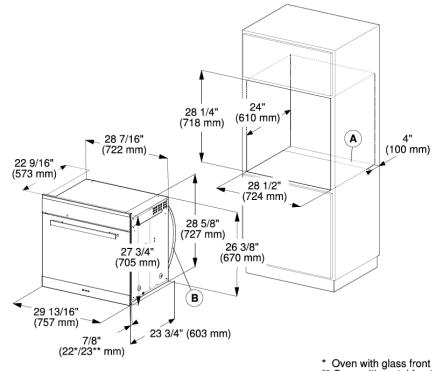

#### INSTALLATION SPECIFICATIONS

Install in Tall Cabinet

\*\* Oven with metal front