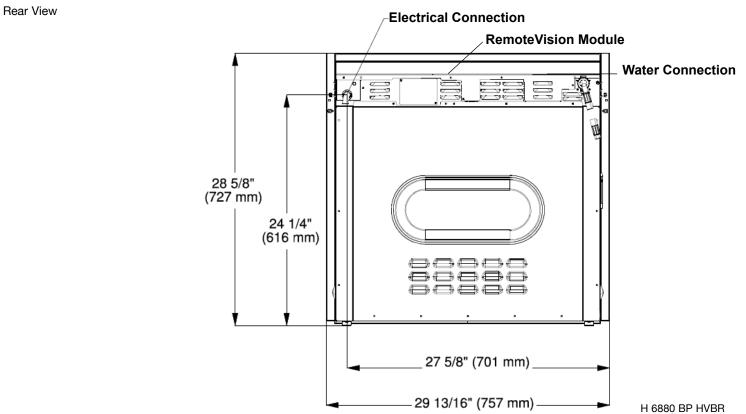

|
| 20/20                                           | ීට2020technologies.com                                                                                                                                                                                                                                                                                                                                                                                                                                                                                                                           |



### **PRODUCT VIEWS**

Isometric



28 5/8" (727 mm)

Front



#### **PRODUCT VIEWS**

**Top View** 





Page 5 of 7



#### **PRODUCT VIEWS**

Side View



#### INSTALLATION SPECIFICATIONS

Install in Tall Cabinet



\*\* Oven with metal front

## PureLine 30" Convection Oven H 6880 BP HVBR



### INSTALLATION SPECIFICATIONS

Undercounter Installation