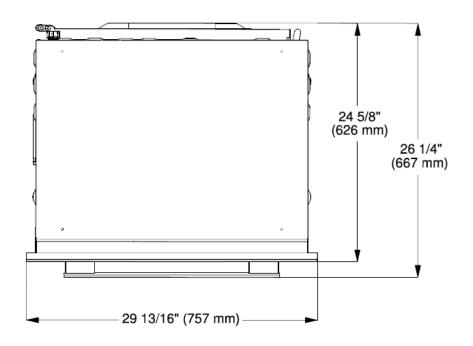

|
| 20/20                                           | ීට2020technologies.com                                                                                                                                                                                                                                                                                                                                                                                                                                                                                                                           |



### **PRODUCT VIEWS**

Isometric



28 5/8" (727 mm)

Front



#### **PRODUCT VIEWS**

**Top View** 





Page 5 of 7



#### **PRODUCT VIEWS**

Side View



#### INSTALLATION SPECIFICATIONS

Install in Tall Cabinet



\*\* Oven with metal front

## PureLine 30" Convection Oven H 6880 BP HVBR



### INSTALLATION SPECIFICATIONS

Undercounter Installation