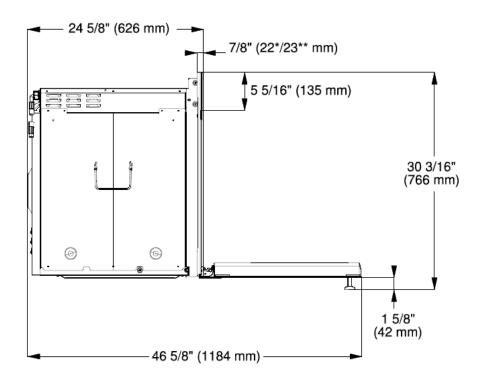

|
| 20/20                                           | ීට2020technologies.com                                                                                                                                                                                                                                                                                                                                                                                                                                                                                                                           |



### **PRODUCT VIEWS**

Isometric



28 5/8" (727 mm)

Front



#### **PRODUCT VIEWS**

**Top View** 





Page 5 of 7



#### **PRODUCT VIEWS**

Side View



#### INSTALLATION SPECIFICATIONS

Install in Tall Cabinet



\*\* Oven with metal front

## PureLine 30" Convection Oven H 6880 BP HVBR



### INSTALLATION SPECIFICATIONS

Undercounter Installation