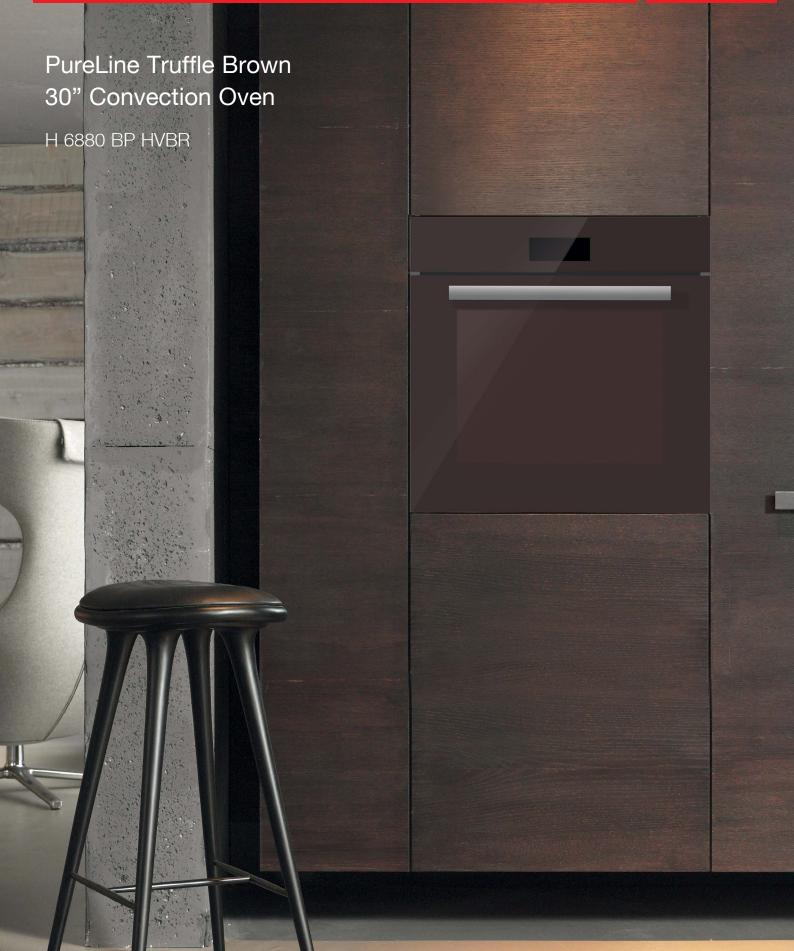

## PureLine 30" Convection Oven H 6880 BP HVBR

H 6880 BP HVBR Features:

- M Touch controls are both easy to operate and navigate. An intuitive swipe of the screen will quickly lead you to your desired selection
- Self Clean Oven
- 19 Operating Modes including Moisture Plus (plumbed only) increases the humidity in the oven optimizing the cooking of a variety of foods
- MasterChef Plus fully functional automatic programs to create 15 different types of bread at home
- MasterChef menu offers over 100 food types to cook to perfection
- Wireless Roast Probe for safe. easy handling and perfect roasting results
- Favorites up to 20 recipes
- Sabbath Program
- CleanGlass Door
- TwinPower Fans provide optimum and even distribution of hot air
- Soft Open and Soft Close for easier handling
- The simple yet sleek Silhouette handle seems to float enhancing its modern design lines

## PureLine 30" Convection Oven H 6880 BP HVBR