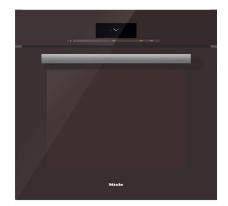

## PureLine 30" Convection Oven H 6880 BP HVBR

H 6880 BP HVBR Features:

- M Touch controls are both easy to operate and navigate. An intuitive swipe of the screen will quickly lead you to your desired selection
- Self Clean Oven
- 19 Operating Modes including Moisture Plus (plumbed only) increases the humidity in the oven optimizing the cooking of a variety of foods
- MasterChef Plus fully functional automatic programs to create 15 different types of bread at home
- MasterChef menu offers over 100 food types to cook to perfection
- Wireless Roast Probe for safe. easy handling and perfect roasting results
- Favorites up to 20 recipes
- Sabbath Program
- CleanGlass Door
- TwinPower Fans provide optimum and even distribution of hot air
- Soft Open and Soft Close for easier handling
- The simple yet sleek Silhouette handle seems to float enhancing its modern design lines

## PureLine 30" Convection Oven H 6880 BP HVBR