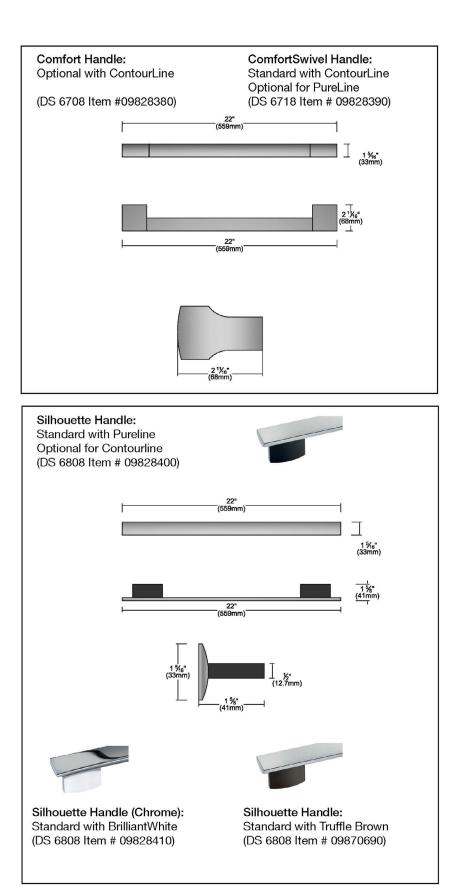

## PureLine 30" Convection Oven H 6880 BP HVBR

H 6880 BP HVBR Features:

- M Touch controls are both easy to operate and navigate. An intuitive swipe of the screen will quickly lead you to your desired selection
- Self Clean Oven
- 19 Operating Modes including Moisture Plus (plumbed only) increases the humidity in the oven optimizing the cooking of a variety of foods
- MasterChef Plus fully functional automatic programs to create 15 different types of bread at home
- MasterChef menu offers over 100 food types to cook to perfection
- Wireless Roast Probe for safe. easy handling and perfect roasting results
- Favorites up to 20 recipes
- Sabbath Program
- CleanGlass Door
- TwinPower Fans provide optimum and even distribution of hot air
- Soft Open and Soft Close for easier handling
- The simple yet sleek Silhouette handle seems to float enhancing its modern design lines