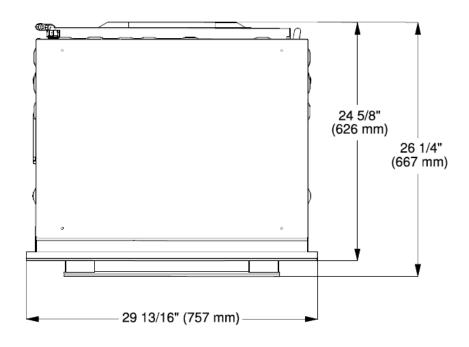

| SPECIFICATIONS                                  |                                                                                                                                                                                                                                                                                                                                                                                                                                                                                                                                           |
|-------------------------------------------------|-------------------------------------------------------------------------------------------------------------------------------------------------------------------------------------------------------------------------------------------------------------------------------------------------------------------------------------------------------------------------------------------------------------------------------------------------------------------------------------------------------------------------------------------|
|                                                 |                                                                                                                                                                                                                                                                                                                                                                                                                                                                                                                                           |
| H 6880 BP BRWS — Item 22688013USA               | 007/ 11/700                                                                                                                                                                                                                                                                                                                                                                                                                                                                                                                               |
| Overall Unit Width - Excluding Fascia Dimension | 28 <sup>7</sup> /16" (722mm)                                                                                                                                                                                                                                                                                                                                                                                                                                                                                                              |
| Overall Height - Excluding Fascia Dimension     | 27³/₄" (705mm)                                                                                                                                                                                                                                                                                                                                                                                                                                                                                                                            |
| Overall Unit Depth - Excluding Fascia Dimension | 23 <sup>3</sup> / <sub>4</sub> " (603mm)                                                                                                                                                                                                                                                                                                                                                                                                                                                                                                  |
| Oven Door Clearance                             | 23" (584mm)                                                                                                                                                                                                                                                                                                                                                                                                                                                                                                                               |
| Overall Oven Interior Capacity                  | 4.63 cu.ft - 131.24 liters                                                                                                                                                                                                                                                                                                                                                                                                                                                                                                                |
| Overall Fascia Dimensions                       | 29 <sup>13</sup> / <sub>16</sub> " (757mm) W x 28 <sup>5</sup> / <sub>8</sub> " (727mm) H<br>x <sup>7</sup> / <sub>8</sub> " (23mm) D                                                                                                                                                                                                                                                                                                                                                                                                     |
| Oven Interior Dimensions                        | 24 <sup>1</sup> / <sub>2</sub> " (622mm) W x 16 <sup>5</sup> / <sub>8</sub> "(423mm) H<br>x 18 <sup>1</sup> / <sub>4</sub> " (464mm) D                                                                                                                                                                                                                                                                                                                                                                                                    |
| Built-In                                        |                                                                                                                                                                                                                                                                                                                                                                                                                                                                                                                                           |
| Minimum Cabinet Width                           | 28 <sup>1</sup> / <sub>2</sub> " (724mm)                                                                                                                                                                                                                                                                                                                                                                                                                                                                                                  |
| Minimum Cabinet Depth                           | 24" (610mm)                                                                                                                                                                                                                                                                                                                                                                                                                                                                                                                               |
| Minimum Cabinet Opening Height                  | 28 <sup>1</sup> / <sub>4</sub> " (718mm)                                                                                                                                                                                                                                                                                                                                                                                                                                                                                                  |
| Minimum Base Support                            | 193 lbs                                                                                                                                                                                                                                                                                                                                                                                                                                                                                                                                   |
| Additional Cut-outs Required                    | Venting cut-out required at base of cabinet (4" x 28" / 100mm x 720mm) in the bottom of the cabinet for power cord and ventilation                                                                                                                                                                                                                                                                                                                                                                                                        |
| Plumbing                                        |                                                                                                                                                                                                                                                                                                                                                                                                                                                                                                                                           |
| Plumbing Requirements                           | An Inline water filter, like activated carbon, is required to reduce mineral deposits. Do not connect to a Reverse Osmosis (RO) water system. Connect to a cold water supply only not to exceed 140°F (60°C). Must be connected to a shut-off valve. The water shut-off valve must be accessible after installation. The water pressure must be between 14.5 and 145 psi (1 and 10 bars). If the pressure is higher, install a pressure-reducing valve. The supplied hose has a length of 4' 11" (1.5 m). The hose must not be shortened. |
| Electrical                                      |                                                                                                                                                                                                                                                                                                                                                                                                                                                                                                                                           |
| Electrical Requirements                         | 208/240V 30A 60Hz circuit                                                                                                                                                                                                                                                                                                                                                                                                                                                                                                                 |
| Power Cord                                      | Yes - NEMA 14-30 plug                                                                                                                                                                                                                                                                                                                                                                                                                                                                                                                     |
| Electrical Rating                               | 120/208V, 30A, 60Hz 5800w /<br>120/240V, 30A, 60Hz 4400w                                                                                                                                                                                                                                                                                                                                                                                                                                                                                  |
| Total Amps                                      | 240V / 24.166A / 208V / 21.15A                                                                                                                                                                                                                                                                                                                                                                                                                                                                                                            |
| Shipping                                        |                                                                                                                                                                                                                                                                                                                                                                                                                                                                                                                                           |
| Shipping Weight                                 | 216 lbs                                                                                                                                                                                                                                                                                                                                                                                                                                                                                                                                   |
| Shipping Dimensions                             | 32 <sup>11</sup> / <sub>16</sub> " W x 35 <sup>1</sup> / <sub>16</sub> " H x 30 <sup>5</sup> / <sub>16</sub> " L                                                                                                                                                                                                                                                                                                                                                                                                                          |
| Support                                         |                                                                                                                                                                                                                                                                                                                                                                                                                                                                                                                                           |
| Call                                            | 800.843.7231                                                                                                                                                                                                                                                                                                                                                                                                                                                                                                                              |
| 20/20                                           | ⁴2020technologies.com                                                                                                                                                                                                                                                                                                                                                                                                                                                                                                                     |

#### **PRODUCT VIEWS**

Top View

Rear View