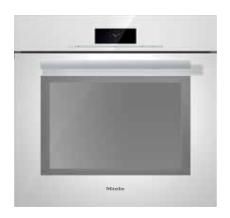

# PureLine Brilliant White 30" Convection Oven

H 6880 BP BRWS

### H 6880 BP BRWS Features:

- M Touch controls are both easy to operate and navigate. An intuitive swipe of the screen will quickly lead you to your desired selection
- · Self Clean Oven
- 19 Operating Modes including Moisture Plus (plumbed only) increases the humidity in the oven optimizing the cooking of a variety of foods
- MasterChef Plus fully functional automatic programs to create 15 different types of bread at home
- MasterChef menu offers over 100 food types to cook to perfection
- Wireless Roast Probe for safe. easy handling and perfect roasting results
- Favorites up to 20 recipes
- Sabbath Program
- · CleanGlass Door
- TwinPower Fans provide optimum and even distribution of hot air
- Soft Open and Soft Close for easier handling
- The simple yet sleek Silhouette chrome handle seems to float enhancing its modern design lines