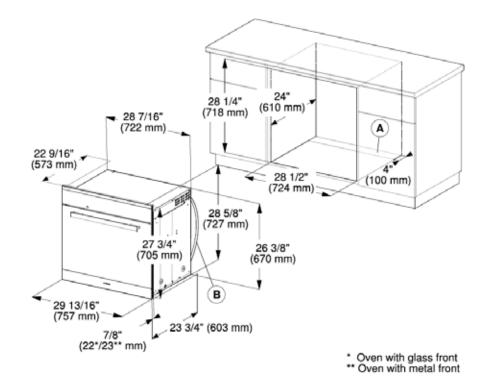

#### **INSTALLATION SPECIFICATIONS**

Undercounter Installation

| SPECIFICATIONS                                  |                                                                                                                                                                                                                                                                                                                                                                                                                                                                                                                                           |
|-------------------------------------------------|-------------------------------------------------------------------------------------------------------------------------------------------------------------------------------------------------------------------------------------------------------------------------------------------------------------------------------------------------------------------------------------------------------------------------------------------------------------------------------------------------------------------------------------------|
|                                                 |                                                                                                                                                                                                                                                                                                                                                                                                                                                                                                                                           |
| H 6880 BP BRWS — Item 22688013USA               | 007/ 11/700                                                                                                                                                                                                                                                                                                                                                                                                                                                                                                                               |
| Overall Unit Width - Excluding Fascia Dimension | 28 <sup>7</sup> /16" (722mm)                                                                                                                                                                                                                                                                                                                                                                                                                                                                                                              |
| Overall Height - Excluding Fascia Dimension     | 27³/₄" (705mm)                                                                                                                                                                                                                                                                                                                                                                                                                                                                                                                            |
| Overall Unit Depth - Excluding Fascia Dimension | 23 <sup>3</sup> / <sub>4</sub> " (603mm)                                                                                                                                                                                                                                                                                                                                                                                                                                                                                                  |
| Oven Door Clearance                             | 23" (584mm)                                                                                                                                                                                                                                                                                                                                                                                                                                                                                                                               |
| Overall Oven Interior Capacity                  | 4.63 cu.ft - 131.24 liters                                                                                                                                                                                                                                                                                                                                                                                                                                                                                                                |
| Overall Fascia Dimensions                       | 29 <sup>13</sup> / <sub>16</sub> " (757mm) W x 28 <sup>5</sup> / <sub>8</sub> " (727mm) H<br>x <sup>7</sup> / <sub>8</sub> " (23mm) D                                                                                                                                                                                                                                                                                                                                                                                                     |
| Oven Interior Dimensions                        | 24 <sup>1</sup> / <sub>2</sub> " (622mm) W x 16 <sup>5</sup> / <sub>8</sub> "(423mm) H<br>x 18 <sup>1</sup> / <sub>4</sub> " (464mm) D                                                                                                                                                                                                                                                                                                                                                                                                    |
| Built-In                                        |                                                                                                                                                                                                                                                                                                                                                                                                                                                                                                                                           |
| Minimum Cabinet Width                           | 28 <sup>1</sup> / <sub>2</sub> " (724mm)                                                                                                                                                                                                                                                                                                                                                                                                                                                                                                  |
| Minimum Cabinet Depth                           | 24" (610mm)                                                                                                                                                                                                                                                                                                                                                                                                                                                                                                                               |
| Minimum Cabinet Opening Height                  | 28 <sup>1</sup> / <sub>4</sub> " (718mm)                                                                                                                                                                                                                                                                                                                                                                                                                                                                                                  |
| Minimum Base Support                            | 193 lbs                                                                                                                                                                                                                                                                                                                                                                                                                                                                                                                                   |
| Additional Cut-outs Required                    | Venting cut-out required at base of cabinet (4" x 28" / 100mm x 720mm) in the bottom of the cabinet for power cord and ventilation                                                                                                                                                                                                                                                                                                                                                                                                        |
| Plumbing                                        |                                                                                                                                                                                                                                                                                                                                                                                                                                                                                                                                           |
| Plumbing Requirements                           | An Inline water filter, like activated carbon, is required to reduce mineral deposits. Do not connect to a Reverse Osmosis (RO) water system. Connect to a cold water supply only not to exceed 140°F (60°C). Must be connected to a shut-off valve. The water shut-off valve must be accessible after installation. The water pressure must be between 14.5 and 145 psi (1 and 10 bars). If the pressure is higher, install a pressure-reducing valve. The supplied hose has a length of 4' 11" (1.5 m). The hose must not be shortened. |
| Electrical                                      |                                                                                                                                                                                                                                                                                                                                                                                                                                                                                                                                           |
| Electrical Requirements                         | 208/240V 30A 60Hz circuit                                                                                                                                                                                                                                                                                                                                                                                                                                                                                                                 |
| Power Cord                                      | Yes - NEMA 14-30 plug                                                                                                                                                                                                                                                                                                                                                                                                                                                                                                                     |
| Electrical Rating                               | 120/208V, 30A, 60Hz 5800w /<br>120/240V, 30A, 60Hz 4400w                                                                                                                                                                                                                                                                                                                                                                                                                                                                                  |
| Total Amps                                      | 240V / 24.166A / 208V / 21.15A                                                                                                                                                                                                                                                                                                                                                                                                                                                                                                            |
| Shipping                                        |                                                                                                                                                                                                                                                                                                                                                                                                                                                                                                                                           |
| Shipping Weight                                 | 216 lbs                                                                                                                                                                                                                                                                                                                                                                                                                                                                                                                                   |
| Shipping Dimensions                             | 32 <sup>11</sup> / <sub>16</sub> " W x 35 <sup>1</sup> / <sub>16</sub> " H x 30 <sup>5</sup> / <sub>16</sub> " L                                                                                                                                                                                                                                                                                                                                                                                                                          |
| Support                                         |                                                                                                                                                                                                                                                                                                                                                                                                                                                                                                                                           |
| Call                                            | 800.843.7231                                                                                                                                                                                                                                                                                                                                                                                                                                                                                                                              |
| 20/20                                           | ⁴2020technologies.com                                                                                                                                                                                                                                                                                                                                                                                                                                                                                                                     |