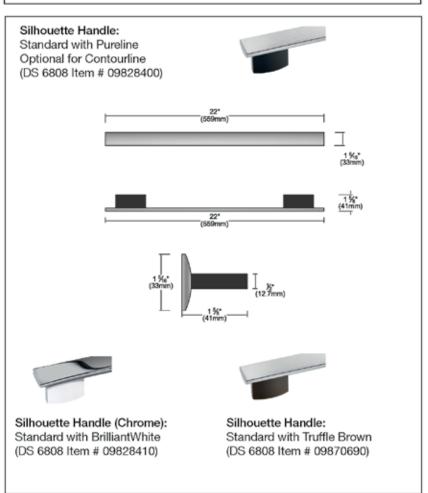

### H 6880 BP BRWS Features:

- M Touch controls are both easy to operate and navigate. An intuitive swipe of the screen will quickly lead you to your desired selection
- · Self Clean Oven
- 19 Operating Modes including Moisture Plus (plumbed only) increases the humidity in the oven optimizing the cooking of a variety of foods
- MasterChef Plus fully functional automatic programs to create 15 different types of bread at home
- MasterChef menu offers over 100 food types to cook to perfection
- Wireless Roast Probe for safe. easy handling and perfect roasting results
- Favorites up to 20 recipes
- Sabbath Program
- · CleanGlass Door
- TwinPower Fans provide optimum and even distribution of hot air
- Soft Open and Soft Close for easier handling
- The simple yet sleek Silhouette chrome handle seems to float enhancing its modern design lines