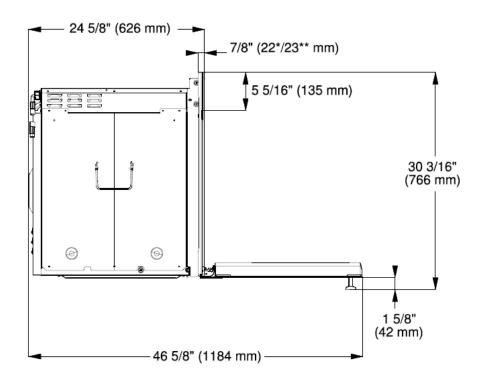

#### **PRODUCT VIEWS**

Top View

Rear View

| SPECIFICATIONS                                  |                                                                                                                                                                                                                                                                                                                                                                                                                                                                                                                                           |
|-------------------------------------------------|-------------------------------------------------------------------------------------------------------------------------------------------------------------------------------------------------------------------------------------------------------------------------------------------------------------------------------------------------------------------------------------------------------------------------------------------------------------------------------------------------------------------------------------------|
|                                                 |                                                                                                                                                                                                                                                                                                                                                                                                                                                                                                                                           |
| H 6880 BP BRWS — Item 22688013USA               | 007/ 11/700                                                                                                                                                                                                                                                                                                                                                                                                                                                                                                                               |
| Overall Unit Width - Excluding Fascia Dimension | 28 <sup>7</sup> /16" (722mm)                                                                                                                                                                                                                                                                                                                                                                                                                                                                                                              |
| Overall Height - Excluding Fascia Dimension     | 27³/₄" (705mm)                                                                                                                                                                                                                                                                                                                                                                                                                                                                                                                            |
| Overall Unit Depth - Excluding Fascia Dimension | 23 <sup>3</sup> / <sub>4</sub> " (603mm)                                                                                                                                                                                                                                                                                                                                                                                                                                                                                                  |
| Oven Door Clearance                             | 23" (584mm)                                                                                                                                                                                                                                                                                                                                                                                                                                                                                                                               |
| Overall Oven Interior Capacity                  | 4.63 cu.ft - 131.24 liters                                                                                                                                                                                                                                                                                                                                                                                                                                                                                                                |
| Overall Fascia Dimensions                       | 29 <sup>13</sup> / <sub>16</sub> " (757mm) W x 28 <sup>5</sup> / <sub>8</sub> " (727mm) H<br>x <sup>7</sup> / <sub>8</sub> " (23mm) D                                                                                                                                                                                                                                                                                                                                                                                                     |
| Oven Interior Dimensions                        | 24 <sup>1</sup> / <sub>2</sub> " (622mm) W x 16 <sup>5</sup> / <sub>8</sub> "(423mm) H<br>x 18 <sup>1</sup> / <sub>4</sub> " (464mm) D                                                                                                                                                                                                                                                                                                                                                                                                    |
| Built-In                                        |                                                                                                                                                                                                                                                                                                                                                                                                                                                                                                                                           |
| Minimum Cabinet Width                           | 28 <sup>1</sup> / <sub>2</sub> " (724mm)                                                                                                                                                                                                                                                                                                                                                                                                                                                                                                  |
| Minimum Cabinet Depth                           | 24" (610mm)                                                                                                                                                                                                                                                                                                                                                                                                                                                                                                                               |
| Minimum Cabinet Opening Height                  | 28 <sup>1</sup> / <sub>4</sub> " (718mm)                                                                                                                                                                                                                                                                                                                                                                                                                                                                                                  |
| Minimum Base Support                            | 193 lbs                                                                                                                                                                                                                                                                                                                                                                                                                                                                                                                                   |
| Additional Cut-outs Required                    | Venting cut-out required at base of cabinet (4" x 28" / 100mm x 720mm) in the bottom of the cabinet for power cord and ventilation                                                                                                                                                                                                                                                                                                                                                                                                        |
| Plumbing                                        |                                                                                                                                                                                                                                                                                                                                                                                                                                                                                                                                           |
| Plumbing Requirements                           | An Inline water filter, like activated carbon, is required to reduce mineral deposits. Do not connect to a Reverse Osmosis (RO) water system. Connect to a cold water supply only not to exceed 140°F (60°C). Must be connected to a shut-off valve. The water shut-off valve must be accessible after installation. The water pressure must be between 14.5 and 145 psi (1 and 10 bars). If the pressure is higher, install a pressure-reducing valve. The supplied hose has a length of 4' 11" (1.5 m). The hose must not be shortened. |
| Electrical                                      |                                                                                                                                                                                                                                                                                                                                                                                                                                                                                                                                           |
| Electrical Requirements                         | 208/240V 30A 60Hz circuit                                                                                                                                                                                                                                                                                                                                                                                                                                                                                                                 |
| Power Cord                                      | Yes - NEMA 14-30 plug                                                                                                                                                                                                                                                                                                                                                                                                                                                                                                                     |
| Electrical Rating                               | 120/208V, 30A, 60Hz 5800w /<br>120/240V, 30A, 60Hz 4400w                                                                                                                                                                                                                                                                                                                                                                                                                                                                                  |
| Total Amps                                      | 240V / 24.166A / 208V / 21.15A                                                                                                                                                                                                                                                                                                                                                                                                                                                                                                            |
| Shipping                                        |                                                                                                                                                                                                                                                                                                                                                                                                                                                                                                                                           |
| Shipping Weight                                 | 216 lbs                                                                                                                                                                                                                                                                                                                                                                                                                                                                                                                                   |
| Shipping Dimensions                             | 32 <sup>11</sup> / <sub>16</sub> " W x 35 <sup>1</sup> / <sub>16</sub> " H x 30 <sup>5</sup> / <sub>16</sub> " L                                                                                                                                                                                                                                                                                                                                                                                                                          |
| Support                                         |                                                                                                                                                                                                                                                                                                                                                                                                                                                                                                                                           |
| Call                                            | 800.843.7231                                                                                                                                                                                                                                                                                                                                                                                                                                                                                                                              |
| 20/20                                           | ⁴2020technologies.com                                                                                                                                                                                                                                                                                                                                                                                                                                                                                                                     |