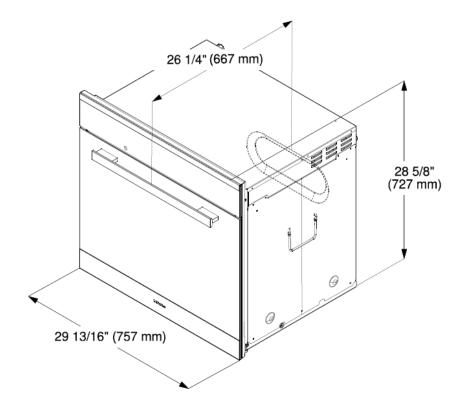

| SPECIFICATIONS                                  |                                                                                                                                                                                                                                                                                                                                                                                                                                                                                                                                           |
|-------------------------------------------------|-------------------------------------------------------------------------------------------------------------------------------------------------------------------------------------------------------------------------------------------------------------------------------------------------------------------------------------------------------------------------------------------------------------------------------------------------------------------------------------------------------------------------------------------|
|                                                 |                                                                                                                                                                                                                                                                                                                                                                                                                                                                                                                                           |
| H 6880 BP BRWS — Item 22688013USA               | 007/ 11/700                                                                                                                                                                                                                                                                                                                                                                                                                                                                                                                               |
| Overall Unit Width - Excluding Fascia Dimension | 28 <sup>7</sup> /16" (722mm)                                                                                                                                                                                                                                                                                                                                                                                                                                                                                                              |
| Overall Height - Excluding Fascia Dimension     | 27³/₄" (705mm)                                                                                                                                                                                                                                                                                                                                                                                                                                                                                                                            |
| Overall Unit Depth - Excluding Fascia Dimension | 23 <sup>3</sup> / <sub>4</sub> " (603mm)                                                                                                                                                                                                                                                                                                                                                                                                                                                                                                  |
| Oven Door Clearance                             | 23" (584mm)                                                                                                                                                                                                                                                                                                                                                                                                                                                                                                                               |
| Overall Oven Interior Capacity                  | 4.63 cu.ft - 131.24 liters                                                                                                                                                                                                                                                                                                                                                                                                                                                                                                                |
| Overall Fascia Dimensions                       | 29 <sup>13</sup> / <sub>16</sub> " (757mm) W x 28 <sup>5</sup> / <sub>8</sub> " (727mm) H<br>x <sup>7</sup> / <sub>8</sub> " (23mm) D                                                                                                                                                                                                                                                                                                                                                                                                     |
| Oven Interior Dimensions                        | 24 <sup>1</sup> / <sub>2</sub> " (622mm) W x 16 <sup>5</sup> / <sub>8</sub> "(423mm) H<br>x 18 <sup>1</sup> / <sub>4</sub> " (464mm) D                                                                                                                                                                                                                                                                                                                                                                                                    |
| Built-In                                        |                                                                                                                                                                                                                                                                                                                                                                                                                                                                                                                                           |
| Minimum Cabinet Width                           | 28 <sup>1</sup> / <sub>2</sub> " (724mm)                                                                                                                                                                                                                                                                                                                                                                                                                                                                                                  |
| Minimum Cabinet Depth                           | 24" (610mm)                                                                                                                                                                                                                                                                                                                                                                                                                                                                                                                               |
| Minimum Cabinet Opening Height                  | 28 <sup>1</sup> / <sub>4</sub> " (718mm)                                                                                                                                                                                                                                                                                                                                                                                                                                                                                                  |
| Minimum Base Support                            | 193 lbs                                                                                                                                                                                                                                                                                                                                                                                                                                                                                                                                   |
| Additional Cut-outs Required                    | Venting cut-out required at base of cabinet (4" x 28" / 100mm x 720mm) in the bottom of the cabinet for power cord and ventilation                                                                                                                                                                                                                                                                                                                                                                                                        |
| Plumbing                                        |                                                                                                                                                                                                                                                                                                                                                                                                                                                                                                                                           |
| Plumbing Requirements                           | An Inline water filter, like activated carbon, is required to reduce mineral deposits. Do not connect to a Reverse Osmosis (RO) water system. Connect to a cold water supply only not to exceed 140°F (60°C). Must be connected to a shut-off valve. The water shut-off valve must be accessible after installation. The water pressure must be between 14.5 and 145 psi (1 and 10 bars). If the pressure is higher, install a pressure-reducing valve. The supplied hose has a length of 4' 11" (1.5 m). The hose must not be shortened. |
| Electrical                                      |                                                                                                                                                                                                                                                                                                                                                                                                                                                                                                                                           |
| Electrical Requirements                         | 208/240V 30A 60Hz circuit                                                                                                                                                                                                                                                                                                                                                                                                                                                                                                                 |
| Power Cord                                      | Yes - NEMA 14-30 plug                                                                                                                                                                                                                                                                                                                                                                                                                                                                                                                     |
| Electrical Rating                               | 120/208V, 30A, 60Hz 5800w /<br>120/240V, 30A, 60Hz 4400w                                                                                                                                                                                                                                                                                                                                                                                                                                                                                  |
| Total Amps                                      | 240V / 24.166A / 208V / 21.15A                                                                                                                                                                                                                                                                                                                                                                                                                                                                                                            |
| Shipping                                        |                                                                                                                                                                                                                                                                                                                                                                                                                                                                                                                                           |
| Shipping Weight                                 | 216 lbs                                                                                                                                                                                                                                                                                                                                                                                                                                                                                                                                   |
| Shipping Dimensions                             | 32 <sup>11</sup> / <sub>16</sub> " W x 35 <sup>1</sup> / <sub>16</sub> " H x 30 <sup>5</sup> / <sub>16</sub> " L                                                                                                                                                                                                                                                                                                                                                                                                                          |
| Support                                         |                                                                                                                                                                                                                                                                                                                                                                                                                                                                                                                                           |
| Call                                            | 800.843.7231                                                                                                                                                                                                                                                                                                                                                                                                                                                                                                                              |
| 20/20                                           | ⁴2020technologies.com                                                                                                                                                                                                                                                                                                                                                                                                                                                                                                                     |

#### **PRODUCT VIEWS**

Isometric

Front