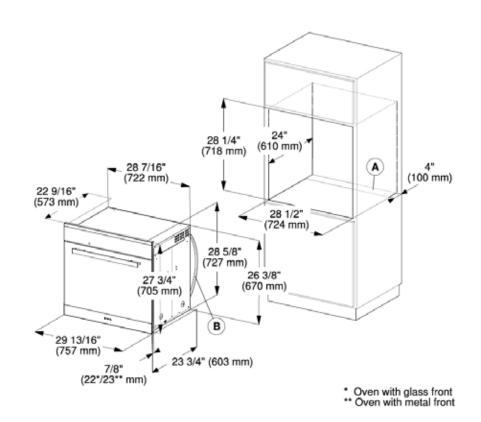

#### **INSTALLATION SPECIFICATIONS**

Install in Tall Cabinet

| SPECIFICATIONS                                  |                                                                                                                                                                                                                                                                                                                                                                                                                                                                                                                                           |
|-------------------------------------------------|-------------------------------------------------------------------------------------------------------------------------------------------------------------------------------------------------------------------------------------------------------------------------------------------------------------------------------------------------------------------------------------------------------------------------------------------------------------------------------------------------------------------------------------------|
|                                                 |                                                                                                                                                                                                                                                                                                                                                                                                                                                                                                                                           |
| H 6880 BP BRWS — Item 22688013USA               | 007/ 11/700                                                                                                                                                                                                                                                                                                                                                                                                                                                                                                                               |
| Overall Unit Width - Excluding Fascia Dimension | 28 <sup>7</sup> /16" (722mm)                                                                                                                                                                                                                                                                                                                                                                                                                                                                                                              |
| Overall Height - Excluding Fascia Dimension     | 27³/₄" (705mm)                                                                                                                                                                                                                                                                                                                                                                                                                                                                                                                            |
| Overall Unit Depth - Excluding Fascia Dimension | 23 <sup>3</sup> / <sub>4</sub> " (603mm)                                                                                                                                                                                                                                                                                                                                                                                                                                                                                                  |
| Oven Door Clearance                             | 23" (584mm)                                                                                                                                                                                                                                                                                                                                                                                                                                                                                                                               |
| Overall Oven Interior Capacity                  | 4.63 cu.ft - 131.24 liters                                                                                                                                                                                                                                                                                                                                                                                                                                                                                                                |
| Overall Fascia Dimensions                       | 29 <sup>13</sup> / <sub>16</sub> " (757mm) W x 28 <sup>5</sup> / <sub>8</sub> " (727mm) H<br>x <sup>7</sup> / <sub>8</sub> " (23mm) D                                                                                                                                                                                                                                                                                                                                                                                                     |
| Oven Interior Dimensions                        | 24 <sup>1</sup> / <sub>2</sub> " (622mm) W x 16 <sup>5</sup> / <sub>8</sub> "(423mm) H<br>x 18 <sup>1</sup> / <sub>4</sub> " (464mm) D                                                                                                                                                                                                                                                                                                                                                                                                    |
| Built-In                                        |                                                                                                                                                                                                                                                                                                                                                                                                                                                                                                                                           |
| Minimum Cabinet Width                           | 28 <sup>1</sup> / <sub>2</sub> " (724mm)                                                                                                                                                                                                                                                                                                                                                                                                                                                                                                  |
| Minimum Cabinet Depth                           | 24" (610mm)                                                                                                                                                                                                                                                                                                                                                                                                                                                                                                                               |
| Minimum Cabinet Opening Height                  | 28 <sup>1</sup> / <sub>4</sub> " (718mm)                                                                                                                                                                                                                                                                                                                                                                                                                                                                                                  |
| Minimum Base Support                            | 193 lbs                                                                                                                                                                                                                                                                                                                                                                                                                                                                                                                                   |
| Additional Cut-outs Required                    | Venting cut-out required at base of cabinet (4" x 28" / 100mm x 720mm) in the bottom of the cabinet for power cord and ventilation                                                                                                                                                                                                                                                                                                                                                                                                        |
| Plumbing                                        |                                                                                                                                                                                                                                                                                                                                                                                                                                                                                                                                           |
| Plumbing Requirements                           | An Inline water filter, like activated carbon, is required to reduce mineral deposits. Do not connect to a Reverse Osmosis (RO) water system. Connect to a cold water supply only not to exceed 140°F (60°C). Must be connected to a shut-off valve. The water shut-off valve must be accessible after installation. The water pressure must be between 14.5 and 145 psi (1 and 10 bars). If the pressure is higher, install a pressure-reducing valve. The supplied hose has a length of 4' 11" (1.5 m). The hose must not be shortened. |
| Electrical                                      |                                                                                                                                                                                                                                                                                                                                                                                                                                                                                                                                           |
| Electrical Requirements                         | 208/240V 30A 60Hz circuit                                                                                                                                                                                                                                                                                                                                                                                                                                                                                                                 |
| Power Cord                                      | Yes - NEMA 14-30 plug                                                                                                                                                                                                                                                                                                                                                                                                                                                                                                                     |
| Electrical Rating                               | 120/208V, 30A, 60Hz 5800w /<br>120/240V, 30A, 60Hz 4400w                                                                                                                                                                                                                                                                                                                                                                                                                                                                                  |
| Total Amps                                      | 240V / 24.166A / 208V / 21.15A                                                                                                                                                                                                                                                                                                                                                                                                                                                                                                            |
| Shipping                                        |                                                                                                                                                                                                                                                                                                                                                                                                                                                                                                                                           |
| Shipping Weight                                 | 216 lbs                                                                                                                                                                                                                                                                                                                                                                                                                                                                                                                                   |
| Shipping Dimensions                             | 32 <sup>11</sup> / <sub>16</sub> " W x 35 <sup>1</sup> / <sub>16</sub> " H x 30 <sup>5</sup> / <sub>16</sub> " L                                                                                                                                                                                                                                                                                                                                                                                                                          |
| Support                                         |                                                                                                                                                                                                                                                                                                                                                                                                                                                                                                                                           |
| Call                                            | 800.843.7231                                                                                                                                                                                                                                                                                                                                                                                                                                                                                                                              |
| 20/20                                           | ⁴2020technologies.com                                                                                                                                                                                                                                                                                                                                                                                                                                                                                                                     |