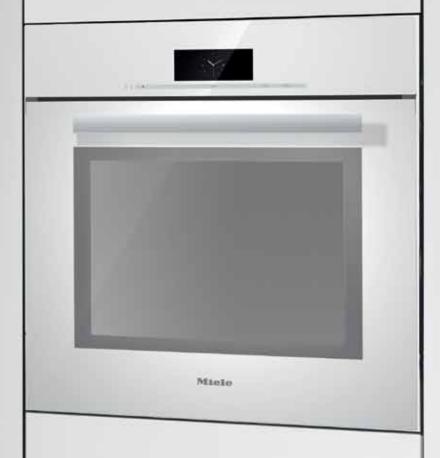

# PureLine Brilliant White 30" Convection Oven

H 6880 BP BRWS

### H 6880 BP BRWS Features:

- M Touch controls are both easy to operate and navigate. An intuitive swipe of the screen will quickly lead you to your desired selection
- · Self Clean Oven
- 19 Operating Modes including Moisture Plus (plumbed only) increases the humidity in the oven optimizing the cooking of a variety of foods
- MasterChef Plus fully functional automatic programs to create 15 different types of bread at home
- MasterChef menu offers over 100 food types to cook to perfection
- Wireless Roast Probe for safe. easy handling and perfect roasting results
- Favorites up to 20 recipes
- Sabbath Program
- · CleanGlass Door
- TwinPower Fans provide optimum and even distribution of hot air
- Soft Open and Soft Close for easier handling
- The simple yet sleek Silhouette chrome handle seems to float enhancing its modern design lines