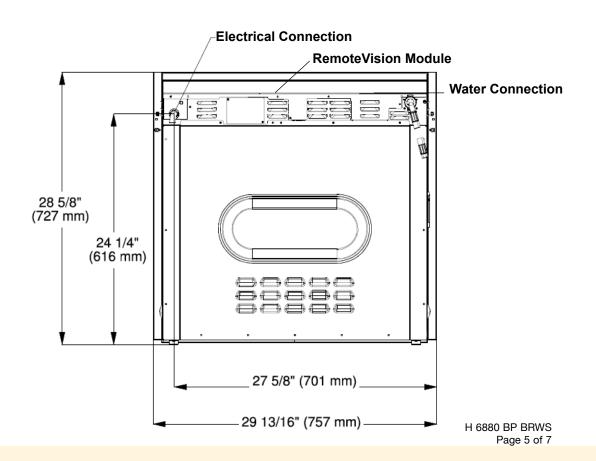

#### **PRODUCT VIEWS**

Side View

| SPECIFICATIONS                                  |                                                                                                                                                                                                                                                                                                                                                                                                                                                                                                                                           |
|-------------------------------------------------|-------------------------------------------------------------------------------------------------------------------------------------------------------------------------------------------------------------------------------------------------------------------------------------------------------------------------------------------------------------------------------------------------------------------------------------------------------------------------------------------------------------------------------------------|
|                                                 |                                                                                                                                                                                                                                                                                                                                                                                                                                                                                                                                           |
| H 6880 BP BRWS — Item 22688013USA               | 007/ 11/700                                                                                                                                                                                                                                                                                                                                                                                                                                                                                                                               |
| Overall Unit Width - Excluding Fascia Dimension | 28 <sup>7</sup> /16" (722mm)                                                                                                                                                                                                                                                                                                                                                                                                                                                                                                              |
| Overall Height - Excluding Fascia Dimension     | 27³/₄" (705mm)                                                                                                                                                                                                                                                                                                                                                                                                                                                                                                                            |
| Overall Unit Depth - Excluding Fascia Dimension | 23 <sup>3</sup> / <sub>4</sub> " (603mm)                                                                                                                                                                                                                                                                                                                                                                                                                                                                                                  |
| Oven Door Clearance                             | 23" (584mm)                                                                                                                                                                                                                                                                                                                                                                                                                                                                                                                               |
| Overall Oven Interior Capacity                  | 4.63 cu.ft - 131.24 liters                                                                                                                                                                                                                                                                                                                                                                                                                                                                                                                |
| Overall Fascia Dimensions                       | 29 <sup>13</sup> / <sub>16</sub> " (757mm) W x 28 <sup>5</sup> / <sub>8</sub> " (727mm) H<br>x <sup>7</sup> / <sub>8</sub> " (23mm) D                                                                                                                                                                                                                                                                                                                                                                                                     |
| Oven Interior Dimensions                        | 24 <sup>1</sup> / <sub>2</sub> " (622mm) W x 16 <sup>5</sup> / <sub>8</sub> "(423mm) H<br>x 18 <sup>1</sup> / <sub>4</sub> " (464mm) D                                                                                                                                                                                                                                                                                                                                                                                                    |
| Built-In                                        |                                                                                                                                                                                                                                                                                                                                                                                                                                                                                                                                           |
| Minimum Cabinet Width                           | 28 <sup>1</sup> / <sub>2</sub> " (724mm)                                                                                                                                                                                                                                                                                                                                                                                                                                                                                                  |
| Minimum Cabinet Depth                           | 24" (610mm)                                                                                                                                                                                                                                                                                                                                                                                                                                                                                                                               |
| Minimum Cabinet Opening Height                  | 28 <sup>1</sup> / <sub>4</sub> " (718mm)                                                                                                                                                                                                                                                                                                                                                                                                                                                                                                  |
| Minimum Base Support                            | 193 lbs                                                                                                                                                                                                                                                                                                                                                                                                                                                                                                                                   |
| Additional Cut-outs Required                    | Venting cut-out required at base of cabinet (4" x 28" / 100mm x 720mm) in the bottom of the cabinet for power cord and ventilation                                                                                                                                                                                                                                                                                                                                                                                                        |
| Plumbing                                        |                                                                                                                                                                                                                                                                                                                                                                                                                                                                                                                                           |
| Plumbing Requirements                           | An Inline water filter, like activated carbon, is required to reduce mineral deposits. Do not connect to a Reverse Osmosis (RO) water system. Connect to a cold water supply only not to exceed 140°F (60°C). Must be connected to a shut-off valve. The water shut-off valve must be accessible after installation. The water pressure must be between 14.5 and 145 psi (1 and 10 bars). If the pressure is higher, install a pressure-reducing valve. The supplied hose has a length of 4' 11" (1.5 m). The hose must not be shortened. |
| Electrical                                      |                                                                                                                                                                                                                                                                                                                                                                                                                                                                                                                                           |
| Electrical Requirements                         | 208/240V 30A 60Hz circuit                                                                                                                                                                                                                                                                                                                                                                                                                                                                                                                 |
| Power Cord                                      | Yes - NEMA 14-30 plug                                                                                                                                                                                                                                                                                                                                                                                                                                                                                                                     |
| Electrical Rating                               | 120/208V, 30A, 60Hz 5800w /<br>120/240V, 30A, 60Hz 4400w                                                                                                                                                                                                                                                                                                                                                                                                                                                                                  |
| Total Amps                                      | 240V / 24.166A / 208V / 21.15A                                                                                                                                                                                                                                                                                                                                                                                                                                                                                                            |
| Shipping                                        |                                                                                                                                                                                                                                                                                                                                                                                                                                                                                                                                           |
| Shipping Weight                                 | 216 lbs                                                                                                                                                                                                                                                                                                                                                                                                                                                                                                                                   |
| Shipping Dimensions                             | 32 <sup>11</sup> / <sub>16</sub> " W x 35 <sup>1</sup> / <sub>16</sub> " H x 30 <sup>5</sup> / <sub>16</sub> " L                                                                                                                                                                                                                                                                                                                                                                                                                          |
| Support                                         |                                                                                                                                                                                                                                                                                                                                                                                                                                                                                                                                           |
| Call                                            | 800.843.7231                                                                                                                                                                                                                                                                                                                                                                                                                                                                                                                              |
| 20/20                                           | ⁴2020technologies.com                                                                                                                                                                                                                                                                                                                                                                                                                                                                                                                     |