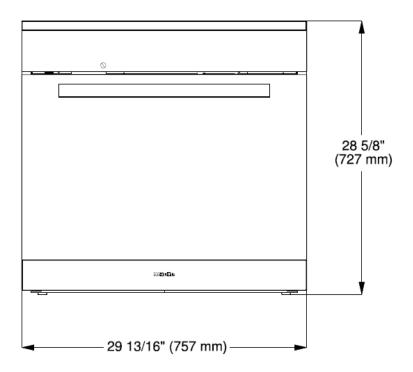

| SPECIFICATIONS                                  |                                                                                                                                                                                                                                                                                                                                                                                                                                                                                                                                           |
|-------------------------------------------------|-------------------------------------------------------------------------------------------------------------------------------------------------------------------------------------------------------------------------------------------------------------------------------------------------------------------------------------------------------------------------------------------------------------------------------------------------------------------------------------------------------------------------------------------|
|                                                 |                                                                                                                                                                                                                                                                                                                                                                                                                                                                                                                                           |
| H 6880 BP BRWS — Item 22688013USA               | 007/ 11/700                                                                                                                                                                                                                                                                                                                                                                                                                                                                                                                               |
| Overall Unit Width - Excluding Fascia Dimension | 28 <sup>7</sup> /16" (722mm)                                                                                                                                                                                                                                                                                                                                                                                                                                                                                                              |
| Overall Height - Excluding Fascia Dimension     | 27³/₄" (705mm)                                                                                                                                                                                                                                                                                                                                                                                                                                                                                                                            |
| Overall Unit Depth - Excluding Fascia Dimension | 23 <sup>3</sup> / <sub>4</sub> " (603mm)                                                                                                                                                                                                                                                                                                                                                                                                                                                                                                  |
| Oven Door Clearance                             | 23" (584mm)                                                                                                                                                                                                                                                                                                                                                                                                                                                                                                                               |
| Overall Oven Interior Capacity                  | 4.63 cu.ft - 131.24 liters                                                                                                                                                                                                                                                                                                                                                                                                                                                                                                                |
| Overall Fascia Dimensions                       | 29 <sup>13</sup> / <sub>16</sub> " (757mm) W x 28 <sup>5</sup> / <sub>8</sub> " (727mm) H<br>x <sup>7</sup> / <sub>8</sub> " (23mm) D                                                                                                                                                                                                                                                                                                                                                                                                     |
| Oven Interior Dimensions                        | 24 <sup>1</sup> / <sub>2</sub> " (622mm) W x 16 <sup>5</sup> / <sub>8</sub> "(423mm) H<br>x 18 <sup>1</sup> / <sub>4</sub> " (464mm) D                                                                                                                                                                                                                                                                                                                                                                                                    |
| Built-In                                        |                                                                                                                                                                                                                                                                                                                                                                                                                                                                                                                                           |
| Minimum Cabinet Width                           | 28 <sup>1</sup> / <sub>2</sub> " (724mm)                                                                                                                                                                                                                                                                                                                                                                                                                                                                                                  |
| Minimum Cabinet Depth                           | 24" (610mm)                                                                                                                                                                                                                                                                                                                                                                                                                                                                                                                               |
| Minimum Cabinet Opening Height                  | 28 <sup>1</sup> / <sub>4</sub> " (718mm)                                                                                                                                                                                                                                                                                                                                                                                                                                                                                                  |
| Minimum Base Support                            | 193 lbs                                                                                                                                                                                                                                                                                                                                                                                                                                                                                                                                   |
| Additional Cut-outs Required                    | Venting cut-out required at base of cabinet (4" x 28" / 100mm x 720mm) in the bottom of the cabinet for power cord and ventilation                                                                                                                                                                                                                                                                                                                                                                                                        |
| Plumbing                                        |                                                                                                                                                                                                                                                                                                                                                                                                                                                                                                                                           |
| Plumbing Requirements                           | An Inline water filter, like activated carbon, is required to reduce mineral deposits. Do not connect to a Reverse Osmosis (RO) water system. Connect to a cold water supply only not to exceed 140°F (60°C). Must be connected to a shut-off valve. The water shut-off valve must be accessible after installation. The water pressure must be between 14.5 and 145 psi (1 and 10 bars). If the pressure is higher, install a pressure-reducing valve. The supplied hose has a length of 4' 11" (1.5 m). The hose must not be shortened. |
| Electrical                                      |                                                                                                                                                                                                                                                                                                                                                                                                                                                                                                                                           |
| Electrical Requirements                         | 208/240V 30A 60Hz circuit                                                                                                                                                                                                                                                                                                                                                                                                                                                                                                                 |
| Power Cord                                      | Yes - NEMA 14-30 plug                                                                                                                                                                                                                                                                                                                                                                                                                                                                                                                     |
| Electrical Rating                               | 120/208V, 30A, 60Hz 5800w /<br>120/240V, 30A, 60Hz 4400w                                                                                                                                                                                                                                                                                                                                                                                                                                                                                  |
| Total Amps                                      | 240V / 24.166A / 208V / 21.15A                                                                                                                                                                                                                                                                                                                                                                                                                                                                                                            |
| Shipping                                        |                                                                                                                                                                                                                                                                                                                                                                                                                                                                                                                                           |
| Shipping Weight                                 | 216 lbs                                                                                                                                                                                                                                                                                                                                                                                                                                                                                                                                   |
| Shipping Dimensions                             | 32 <sup>11</sup> / <sub>16</sub> " W x 35 <sup>1</sup> / <sub>16</sub> " H x 30 <sup>5</sup> / <sub>16</sub> " L                                                                                                                                                                                                                                                                                                                                                                                                                          |
| Support                                         |                                                                                                                                                                                                                                                                                                                                                                                                                                                                                                                                           |
| Call                                            | 800.843.7231                                                                                                                                                                                                                                                                                                                                                                                                                                                                                                                              |
| 20/20                                           | ⁴2020technologies.com                                                                                                                                                                                                                                                                                                                                                                                                                                                                                                                     |

#### **PRODUCT VIEWS**

Isometric

Front