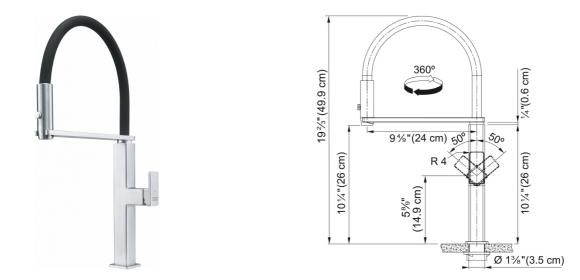

## **Technical Data**

| Aspect                         |                       |
|--------------------------------|-----------------------|
| Spout type                     | S - semi-professional |
| Color                          | Stainless steel       |
| Type of material               | Stainless steel 304   |
| Flexible pullout hose material | Silicon black         |
| Spray head material            | Stainless steel       |
| Product Dimensions             |                       |
| Faucet hole diameter           | 35 mm                 |
| Cartridge dimension            | 25 mm                 |
| Installation                   |                       |
| Mounting type                  | Shank                 |
| Water supply hose connection   | 3/8"                  |
| Water supply hose length       | 450 mm                |
| Product specifications         |                       |
| Pressure                       | High pressure         |
| Faucet type                    | Spray                 |
| Faucet operation               | Side lever            |
| Faucet rotation                | 360°                  |
| Product identification         |                       |
| Product brand                  | FRANKE                |
| Product family                 | Mythos                |
| Collection                     | Centinox              |
| Features                       |                       |
| Water saving feature           | No                    |
| Type of aerator                | Honeycomb             |