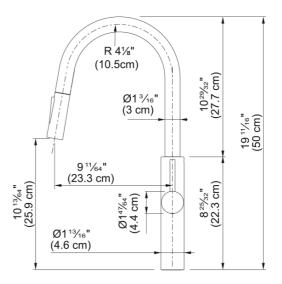

## Pescara Pull-Down Faucet - PES-PDX-CHR | 115.0539.024

| Technical Data Aspect          |                 |
|--------------------------------|-----------------|
|                                |                 |
| Color                          | Polished chrome |
| Type of material               | Brass           |
| Flexible pullout hose material | Nylon grey      |
| Spray head material            | Plastic         |
| Product Dimensions             |                 |
| Faucet hole diameter           | 35 mm           |
| Cartridge dimension            | 35 mm           |
| Installation                   |                 |
| Mounting type                  | Shank           |
| Water supply hose connection   | 3/8"            |
| Water supply hose length       | 450 mm          |
| Product specifications         |                 |
| Pressure                       | High pressure   |
| Faucet type                    | Spray           |
| Faucet operation               | Side lever      |
| Faucet rotation                | 360°            |
| Product identification         |                 |
| Product brand                  | FRANKE          |
| Product family                 | Mythos          |
| Collection                     | Pescara         |
| Features                       |                 |
| Water saving feature           | Yes             |
| Type of aerator                | Honeycomb       |