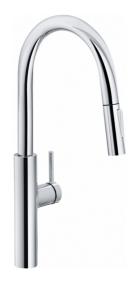

## Pescara Pull-Down Faucet - PES-PDX-CHR | 115.0539.024

| Technical Data Aspect          |                 |
|--------------------------------|-----------------|
|                                |                 |
| Color                          | Polished chrome |
| Type of material               | Brass           |
| Flexible pullout hose material | Nylon grey      |
| Spray head material            | Plastic         |
| Product Dimensions             |                 |
| Faucet hole diameter           | 35 mm           |
| Cartridge dimension            | 35 mm           |
| Installation                   |                 |
| Mounting type                  | Shank           |
| Water supply hose connection   | 3/8"            |
| Water supply hose length       | 450 mm          |
| Product specifications         |                 |
| Pressure                       | High pressure   |
| Faucet type                    | Spray           |
| Faucet operation               | Side lever      |
| Faucet rotation                | 360°            |
| Product identification         |                 |
| Product brand                  | FRANKE          |
| Product family                 | Mythos          |
| Collection                     | Pescara         |
| Features                       |                 |
| Water saving feature           | Yes             |
| Type of aerator                | Honeycomb       |