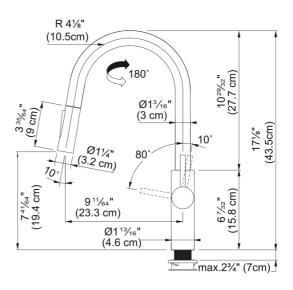

## Pescara Pull-Down Faucet - PES-SP-SNI | 115.0539.023

| Technical Data                 |               |
|--------------------------------|---------------|
| Aspect                         |               |
| Spout type                     | J - spout     |
| Color                          | Satin nickel  |
| Type of material               | Brass         |
| Flexible pullout hose material | Textile       |
| Spray head material            | Plastic       |
| Product Dimensions             |               |
| Faucet hole diameter           | 35 mm         |
| Cartridge dimension            | 35 mm         |
| Installation                   |               |
| Mounting type                  | Shank         |
| Water supply hose connection   | 1/2"          |
| Water supply hose length       | 450 mm        |
| Product specifications         |               |
| Pressure                       | High pressure |
| Faucet type                    | Spray         |
| Faucet operation               | Side lever    |
| Faucet rotation                | 180°          |
| Product identification         |               |
| Product brand                  | FRANKE        |
| Product family                 | Mythos        |
| Collection                     | Pescara       |
| Features                       |               |
| Water saving feature           | No            |
| Type of aerator                | Laminar       |
|                                |               |