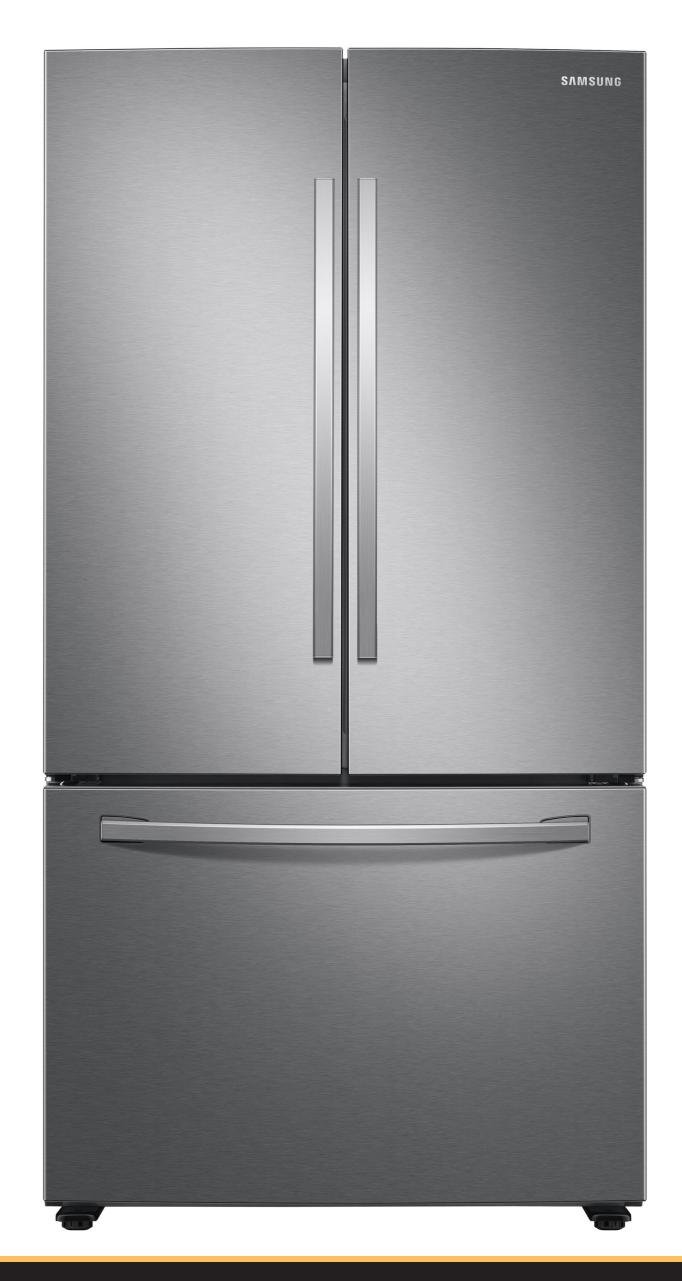

#### **Product Title**

28 cu. ft. Large Capacity 3-Door French Door Refrigerator

#### **Product Description**\*

Samsung's 28 cu. ft. large capacity 3-Door French Door refrigerator is beautifully designed, with sleek-edged doors, and EZ-Open Handle.™ The clean lines and modern form blend beautifully into your kitchen while the fingerprint resistant finish withstands everyday smudges.

#### **Available Colors**

Fingerprint Resistant
Stainless Steel
RF28T5001SR

Fingerprint Resistant
Black Stainless Steel
RF28T5001SG

White RF28T5001WW