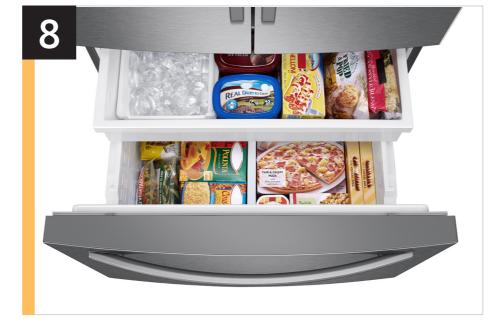

5001 Refrigerator Product Guide

8

| Features and Benefits - RF28T5001SR                           |                      |                                                                                |                                          |                                            |
|---------------------------------------------------------------|----------------------|--------------------------------------------------------------------------------|------------------------------------------|--------------------------------------------|
| Overall Product Headline                                      | Feature Name         | Long Body Copy                                                                 | Short Body Copy                          | Associated Image                           |
| Keep every item evenly cooled                                 | All-Around Cooling   | Multi-vent technology keeps items on every shelf evenly cooled.                | Keeps every shelf<br>evenly cooled.      | All-Around Cooling Even cooling everywhere |
| Ice Max <sup>™</sup> ensures you have<br>all the ice you need | Ice Max <sup>™</sup> | Large capacity ice maker, stores up to 5.5 lbs. of ice.                        | Stores up to 5.5 lbs. of ice.            |                                            |
| A full-width drawer that fits in with your everyday needs     | Full-Width Drawer    | Large drawer space for storing party platters, deli items, beverages and more. | Large drawer space for additional items. |                                            |