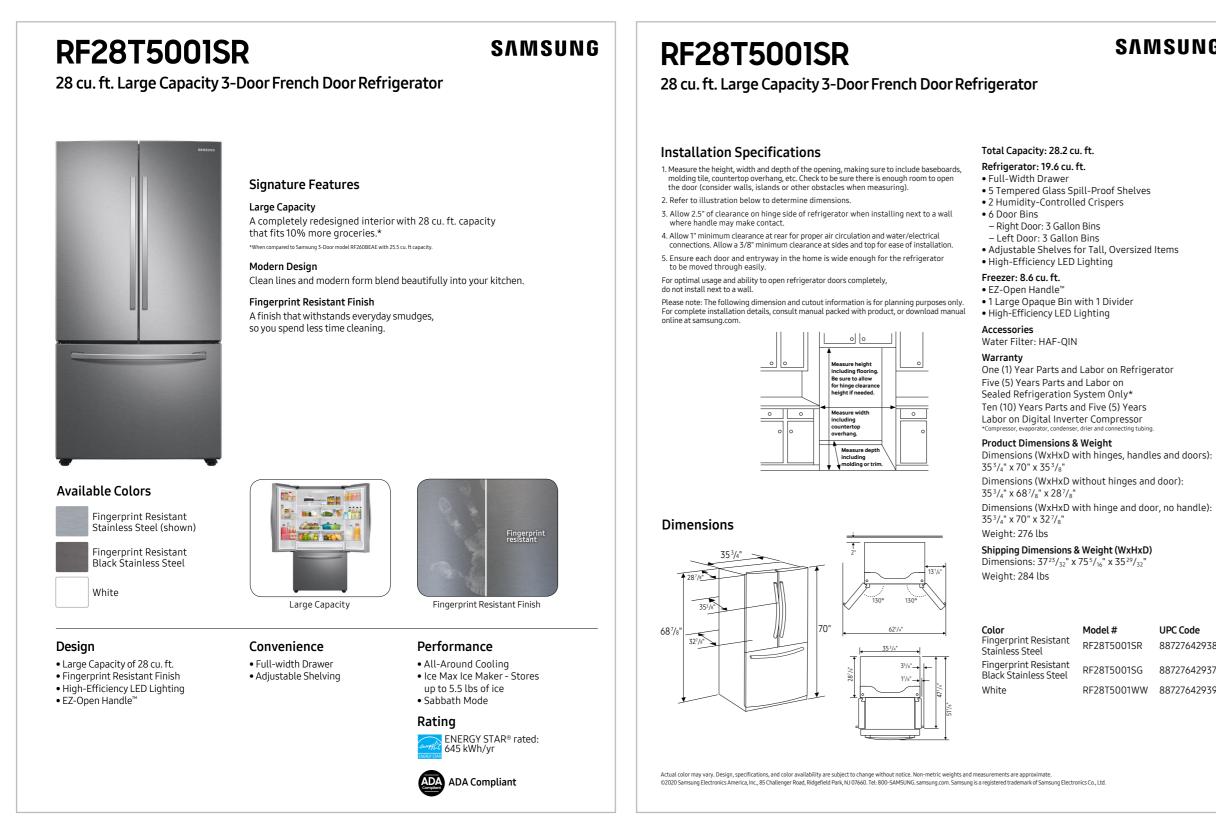

### Spec Sheet

### Easy Ads link

https://www.samsungeasyads.com/mm/nicePath/easyads?nav=pr659040966

Spec Sheet - back Spec Sheet - front