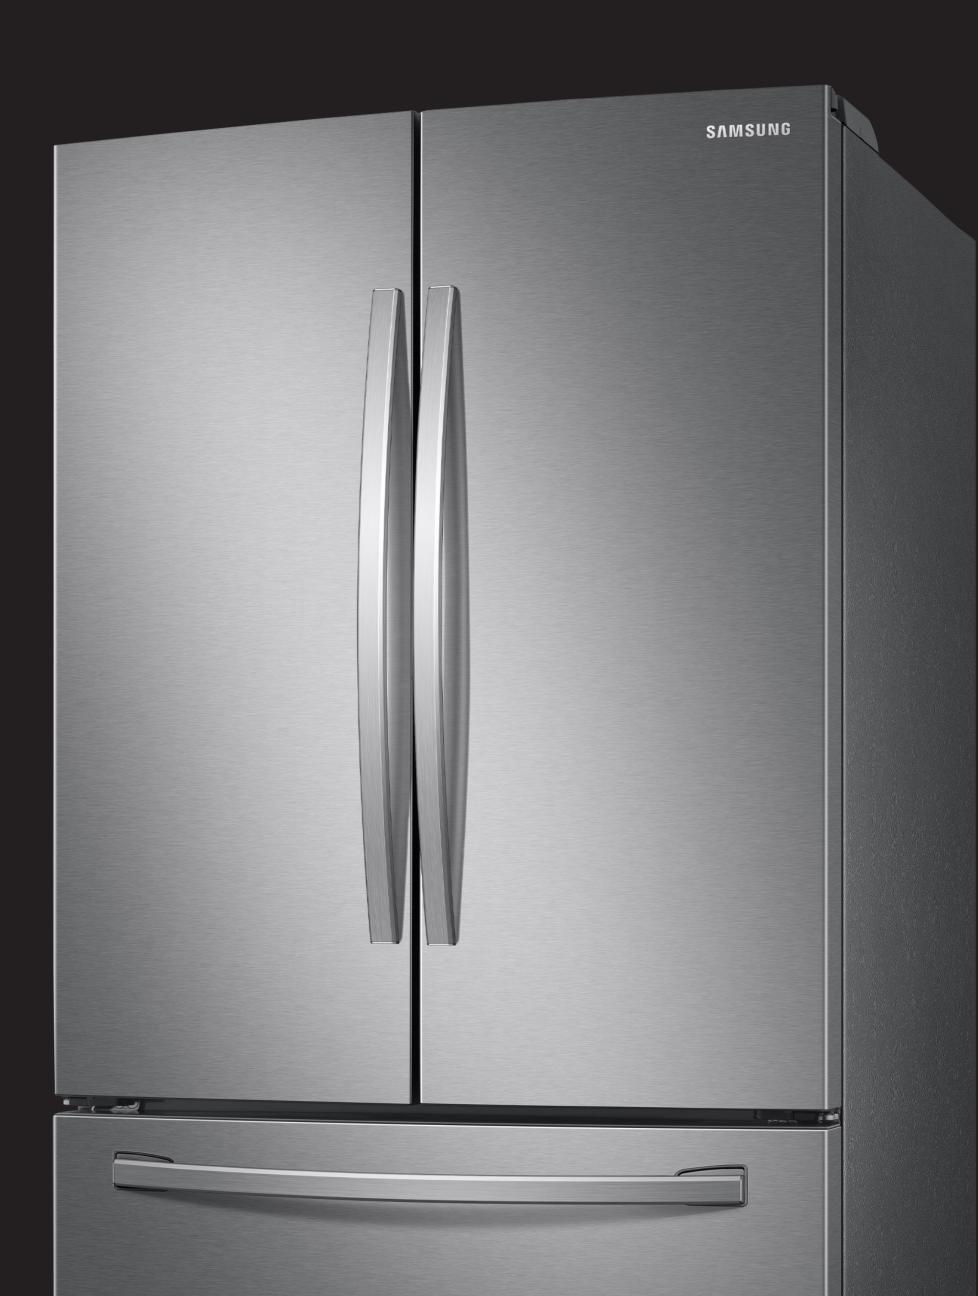

#### **Product Title**

28 cu. ft. Large Capacity 3-Door French Door Refrigerator

#### **Product Description**\*

Samsung's 28 cu. ft. large capacity 3-Door French Door refrigerator is beautifully designed, with sleek-edged doors, and EZ-Open Handle.™ The clean lines and modern form blend beautifully into your kitchen while the fingerprint resistant finish withstands everyday smudges.

#### **Available Colors**

Fingerprint Resistant
Stainless Steel
RF28T5001SR

Fingerprint Resistant
Black Stainless Steel
RF28T5001SG

White RF28T5001WW