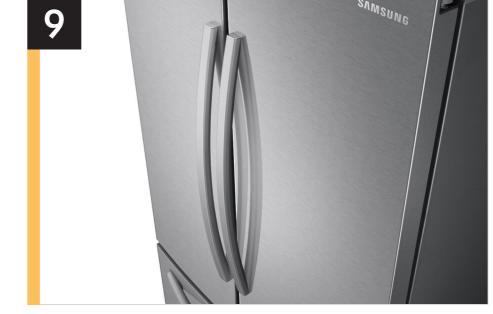

#### **Product Description**\*

Samsung's 28 cu. ft. large capacity 3-Door French Door refrigerator is beautifully designed, with sleek-edged doors, and EZ-Open Handle.™ The clean lines and modern form blend beautifully into your kitchen while the fingerprint resistant finish withstands everyday smudges.

| Features and Benefits - RF28T5001SR (continued) |                                 |                                                                                                                                                              |                                                                                                                   |                  |
|-------------------------------------------------|---------------------------------|--------------------------------------------------------------------------------------------------------------------------------------------------------------|-------------------------------------------------------------------------------------------------------------------|------------------|
| Overall Product Headline                        | Feature Name                    | Long Body Copy                                                                                                                                               | Short Body Copy                                                                                                   | Associated Image |
| N/A                                             | HIgh-Efficiency<br>LED Lighting | LED lighting designed to beautifully light up the interior of your fridge so you can quickly spot what you want.                                             | LED lighting designed to beautifully light up the interior of your fridge.                                        |                  |
| N/A                                             | EZ-Open Handle™                 | Specially designed handle allows for easy opening and closing of a fully loaded freezer. Automatically slides out for easy access, organization and storage. | Automatically slides out for easy access.                                                                         |                  |
| N/A                                             | ENERGY STAR® Certified          | Eco-friendly and energy-efficient.**  **Visit www.energystar.gov for more information on ENERGY STAR® guidelines.                                            | Eco-friendly and energy-efficient.**  **Visit www.energystar.gov for more information on ENERGY STAR® guidelines. | ENERGY STAR      |