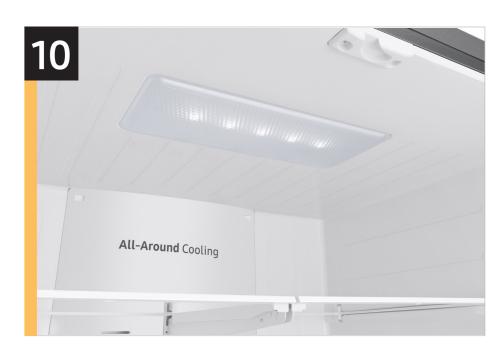

5001 Refrigerator Product Guide

8

| Features and Benefits - RF28T5001SR                           |                      |                                                                                |                                          |                                            |
|---------------------------------------------------------------|----------------------|--------------------------------------------------------------------------------|------------------------------------------|--------------------------------------------|
| Overall Product Headline                                      | Feature Name         | Long Body Copy                                                                 | Short Body Copy                          | Associated Image                           |
| Keep every item evenly cooled                                 | All-Around Cooling   | Multi-vent technology keeps items on every shelf evenly cooled.                | Keeps every shelf<br>evenly cooled.      | All-Around Cooling Even cooling everywhere |
| Ice Max <sup>™</sup> ensures you have<br>all the ice you need | Ice Max <sup>™</sup> | Large capacity ice maker, stores up to 5.5 lbs. of ice.                        | Stores up to 5.5 lbs. of ice.            |                                            |
| A full-width drawer that fits in with your everyday needs     | Full-Width Drawer    | Large drawer space for storing party platters, deli items, beverages and more. | Large drawer space for additional items. |                                            |

### Feature Icons

All-Around Cooling

Fingerprint Resistant Finish

Ice Max<sup>™</sup>

High-Efficiency LED Lighting

ENERGY STAR® Certified

Adjustable Shelving

Refrigerator: Overview | Messaging | Specs | Icons