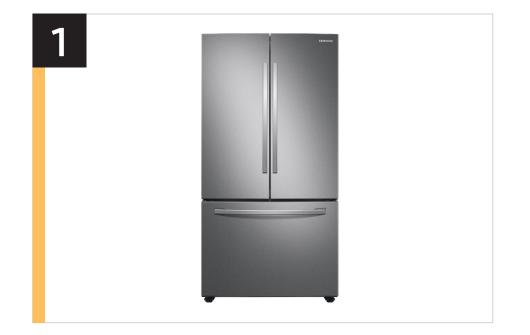

## Product Overview

### **Product Overview**

#### **Product Title**

28 cu. ft. Large Capacity 3-Door French Door Refrigerator

#### **Product Description**\*

Samsung's 28 cu. ft. large capacity 3-Door French Door refrigerator is beautifully designed, with sleek-edged doors, and EZ-Open Handle.™ The clean lines and modern form blend beautifully into your kitchen while the fingerprint resistant finish withstands everyday smudges.