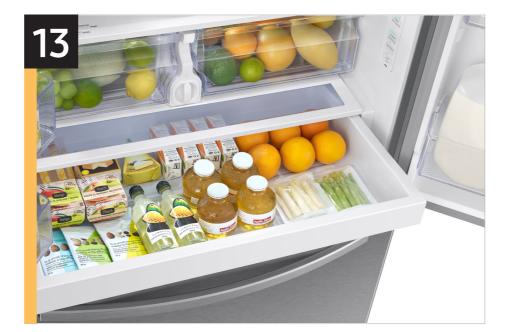

# Product Messaging

| Features and Benefits - RF28T5001SR        |                                 |                                                                                                                                                                           |                                                                                                                          |                       |
|--------------------------------------------|---------------------------------|---------------------------------------------------------------------------------------------------------------------------------------------------------------------------|--------------------------------------------------------------------------------------------------------------------------|-----------------------|
| Overall Product Headline                   | Feature Name                    | Long Body Copy                                                                                                                                                            | Short Body Copy                                                                                                          | Associated Image      |
| More space, more<br>ways to stay organized | Large Capacity                  | A completely redesigned interior with 28 cu. ft. capacity that fits 10% more groceries.*  *When compared to Samsung 3-Door model RF2RF260BEAE with 25.5 cu. ft. capacity. | Fit more inside with 10% larger capacity.*  *When compared to Samsung 3-Door model RF260BEAE with 25.5 cu. ft. capacity. | SpaceMax              |
| N/A                                        | Modern Design                   | Clean lines and modern form blend<br>beautifully into your kitchen.                                                                                                       | Clean lines and modern form blend beautifully                                                                            |                       |
| N/A                                        | Fingerprint Resistant<br>Finish | A finish that withstands everyday smudges, so you spend less time cleaning.                                                                                               | Less smudges means less cleaning.                                                                                        | Fingerprint resistant |

5001 Refrigerator Product Guide

8

| Features and Benefits - RF28T5001SR                           |                      |                                                                                |                                          |                                            |
|---------------------------------------------------------------|----------------------|--------------------------------------------------------------------------------|------------------------------------------|--------------------------------------------|
| Overall Product Headline                                      | Feature Name         | Long Body Copy                                                                 | Short Body Copy                          | Associated Image                           |
| Keep every item evenly cooled                                 | All-Around Cooling   | Multi-vent technology keeps items on every shelf evenly cooled.                | Keeps every shelf<br>evenly cooled.      | All-Around Cooling Even cooling everywhere |
| Ice Max <sup>™</sup> ensures you have<br>all the ice you need | Ice Max <sup>™</sup> | Large capacity ice maker, stores up to 5.5 lbs. of ice.                        | Stores up to 5.5 lbs. of ice.            |                                            |
| A full-width drawer that fits in with your everyday needs     | Full-Width Drawer    | Large drawer space for storing party platters, deli items, beverages and more. | Large drawer space for additional items. |                                            |