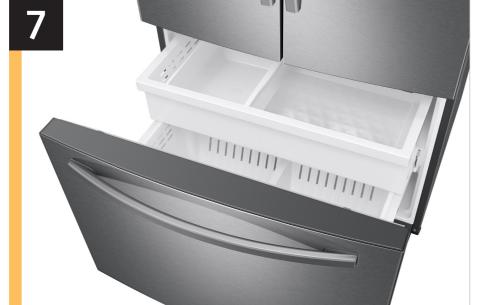

5001 Refrigerator Product Guide

8

| Features and Benefits - RF28T5001SR                           |                      |                                                                                |                                          |                                            |
|---------------------------------------------------------------|----------------------|--------------------------------------------------------------------------------|------------------------------------------|--------------------------------------------|
| Overall Product Headline                                      | Feature Name         | Long Body Copy                                                                 | Short Body Copy                          | Associated Image                           |
| Keep every item evenly cooled                                 | All-Around Cooling   | Multi-vent technology keeps items on every shelf evenly cooled.                | Keeps every shelf<br>evenly cooled.      | All-Around Cooling Even cooling everywhere |
| Ice Max <sup>™</sup> ensures you have<br>all the ice you need | Ice Max <sup>™</sup> | Large capacity ice maker, stores up to 5.5 lbs. of ice.                        | Stores up to 5.5 lbs. of ice.            |                                            |
| A full-width drawer that fits in with your everyday needs     | Full-Width Drawer    | Large drawer space for storing party platters, deli items, beverages and more. | Large drawer space for additional items. |                                            |