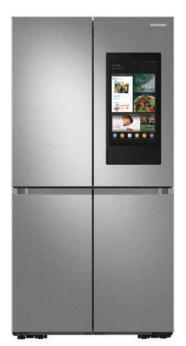

#### **Product Title**

23 cu. ft. Smart Counter Depth 4-Door Flex<sup>™</sup> refrigerator with Family Hub<sup>™</sup> and Beverage Center

#### **Product Description**

Smart Counter Depth 4-Door Flex<sup>™</sup> refrigerator with Family Hub<sup>™</sup> helps you connect to what's most important: your family and home. Samsung's Family Hub™ lets you see inside your refrigerator, manage your family's calendars, stream music, see who's at the front door and much more, all right from your fridge.

#### **Available Colors**

**Fingerprint Resistant Black Stainless Steel** RF23A9771SG

Fingerprint Resistant **Stainless Steel** RF23A9771SR