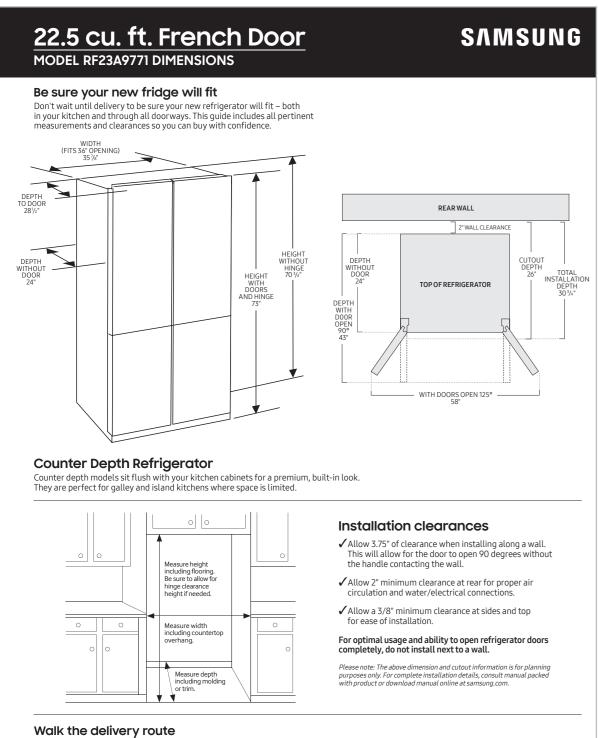

## Will It Fit Guide

#### Easy Ads link

https://dam.gettyimages.com/p/z0c3461?q=RF23A9771%20Spec%20Sheet

🖌 Identify the narrowest opening that the appliance will travel, from outside the home to the location where it will be installed. ✓ Appliance depth or width must be smaller than the width of the narrowest opening.

#### Will It Fit Guide

#### Installation Specifications

- Measure the height, width and depth of the opening, making sure to include baseboards, molding tile, countertop overhang, etc. Check to be sure there is enough room to open the door (consider walls, islands or other obstacles when measuring).
- 2. Refer to illustration below to determine dimensions.
- Allow 2.5" of clearance on hinge side of refrigerator when installing next to a wall where handle may make contact. 4. Allow 1" minimum clearance at rear for proper air circulation and water/electrical
- connections. Allow a 3/8" minimum clearance at sides and top for ease of installation Ensure each door and entryway in the home is wide enough for the refrigerator to be moved through easily.
- For optimal usage and ability to open refrigerator doors completely, do not install next to a wall.

Please note: The following dimension and cutout information is for planning purposes only. For complete installation details, consult manual packed with product or download manual online at samsung.com.