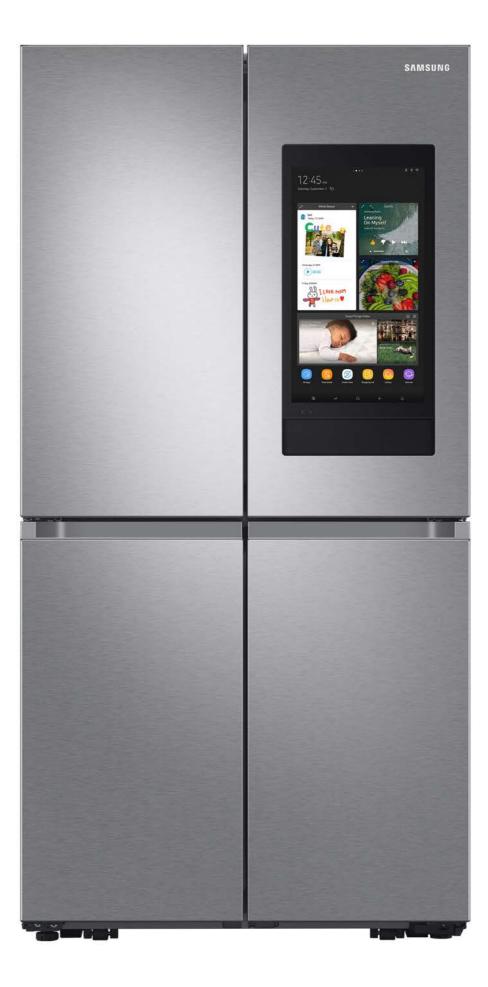

## 23 cu. ft. Smart Counter Depth **4-Door Flex<sup>™</sup> Refrigerator** with Family Hub<sup>TM</sup> & Beverage Center **RF23A9771**

Available in: Fingerprint Resistant Black Stainless Steel **Fingerprint Resistant Stainless Steel** 

#### **Product Title**

23 cu. ft. Smart Counter Depth 4-Door Flex<sup>™</sup> refrigerator with Family Hub<sup>™</sup> and Beverage Center

#### **Product Description**

Smart Counter Depth 4-Door Flex<sup>™</sup> refrigerator with Family Hub<sup>™</sup> helps you connect to what's most important: your family and home. Samsung's Family Hub™ lets you see inside your refrigerator, manage your family's calendars, stream music, see who's at the front door and much more, all right from your fridge.