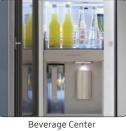

| Features and Benefits – RF23A9771 |                               |                                                                                                                                                                                                         |                                                                                 |                                                                                                                                                                                                                                                                                                                                                                                                                                                                                                                                                                                                                                                                                                                                                                                                                                                                                                                                                                                                                                                                                                                                                                                                                                                                                                                                                                                                                                                                                                                                                                                                                                                                                                                                                                                                                                                                                                                                                                                                                                                                                                                                                                                                                                                                                                                                                                                                                                                                                                                                                                                                                                                                                                            |
|-----------------------------------|-------------------------------|---------------------------------------------------------------------------------------------------------------------------------------------------------------------------------------------------------|---------------------------------------------------------------------------------|------------------------------------------------------------------------------------------------------------------------------------------------------------------------------------------------------------------------------------------------------------------------------------------------------------------------------------------------------------------------------------------------------------------------------------------------------------------------------------------------------------------------------------------------------------------------------------------------------------------------------------------------------------------------------------------------------------------------------------------------------------------------------------------------------------------------------------------------------------------------------------------------------------------------------------------------------------------------------------------------------------------------------------------------------------------------------------------------------------------------------------------------------------------------------------------------------------------------------------------------------------------------------------------------------------------------------------------------------------------------------------------------------------------------------------------------------------------------------------------------------------------------------------------------------------------------------------------------------------------------------------------------------------------------------------------------------------------------------------------------------------------------------------------------------------------------------------------------------------------------------------------------------------------------------------------------------------------------------------------------------------------------------------------------------------------------------------------------------------------------------------------------------------------------------------------------------------------------------------------------------------------------------------------------------------------------------------------------------------------------------------------------------------------------------------------------------------------------------------------------------------------------------------------------------------------------------------------------------------------------------------------------------------------------------------------------------------|
| Overall Product Headline          | Feature Name                  | Long Body Copy                                                                                                                                                                                          | Short Body Copy                                                                 | Associated Image                                                                                                                                                                                                                                                                                                                                                                                                                                                                                                                                                                                                                                                                                                                                                                                                                                                                                                                                                                                                                                                                                                                                                                                                                                                                                                                                                                                                                                                                                                                                                                                                                                                                                                                                                                                                                                                                                                                                                                                                                                                                                                                                                                                                                                                                                                                                                                                                                                                                                                                                                                                                                                                                                           |
| Press or pour – water two ways    | Beverage Center               | Quick access to refreshingly cool, filtered water<br>two ways. Choose from an internal dispenser or<br>a built-in pitcher that automatically refills, with<br>the option to infuse with a flavor.       | Choose from an internal<br>dispenser or a built-in<br>AutoFill Water Pitcher.   | Beverage Center                                                                                                                                                                                                                                                                                                                                                                                                                                                                                                                                                                                                                                                                                                                                                                                                                                                                                                                                                                                                                                                                                                                                                                                                                                                                                                                                                                                                                                                                                                                                                                                                                                                                                                                                                                                                                                                                                                                                                                                                                                                                                                                                                                                                                                                                                                                                                                                                                                                                                                                                                                                                                                                                                            |
| Ice your way                      | Dual Ice Maker with Ice Bites | Enjoy your favorite beverage with your choice<br>of ice. Select from cubed ice or Ice Bites that<br>chill your drink faster.                                                                            | Select from cubed ice<br>or Ice Bites that chill<br>your drink faster.          | $\hat{r}_{H}$<br>Cubed Ice $\hat{r}_{U}$ |
| Convert from fridge to freezer    | FlexZone™                     | Customize your lower-right storage space to be<br>a refrigerator or freezer. With five adjustable<br>settings, you choose what foods to store from<br>fruits and vegetables to your favorite ice cream. | Customize your lower-right<br>storage space to be a<br>refrigerator or freezer. |                                                                                                                                                                                                                                                                                                                                                                                                                                                                                                                                                                                                                                                                                                                                                                                                                                                                                                                                                                                                                                                                                                                                                                                                                                                                                                                                                                                                                                                                                                                                                                                                                                                                                                                                                                                                                                                                                                                                                                                                                                                                                                                                                                                                                                                                                                                                                                                                                                                                                                                                                                                                                                                                                                            |