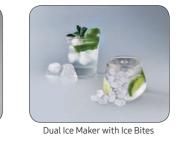

| Features and Benefits – RF23A9771 |                               |                                                                                                                                                                                                         |                                                                                 |                                                                                                                                                                                                                                                                                                                                                                                                                                                                                                                                                                                                                                                                                                                                                                                                                                                                                                                                                                                                                                                                                                                                                                                                                                                                                                                                                                                                                                                                                                                                                                                                                                                                                                                                                                                                                                                                                                                                                                                                                                                                                                                                                                                                                                                                                                                                                                                                                                                                                                                                                                                                                                                                                                            |
|-----------------------------------|-------------------------------|---------------------------------------------------------------------------------------------------------------------------------------------------------------------------------------------------------|---------------------------------------------------------------------------------|------------------------------------------------------------------------------------------------------------------------------------------------------------------------------------------------------------------------------------------------------------------------------------------------------------------------------------------------------------------------------------------------------------------------------------------------------------------------------------------------------------------------------------------------------------------------------------------------------------------------------------------------------------------------------------------------------------------------------------------------------------------------------------------------------------------------------------------------------------------------------------------------------------------------------------------------------------------------------------------------------------------------------------------------------------------------------------------------------------------------------------------------------------------------------------------------------------------------------------------------------------------------------------------------------------------------------------------------------------------------------------------------------------------------------------------------------------------------------------------------------------------------------------------------------------------------------------------------------------------------------------------------------------------------------------------------------------------------------------------------------------------------------------------------------------------------------------------------------------------------------------------------------------------------------------------------------------------------------------------------------------------------------------------------------------------------------------------------------------------------------------------------------------------------------------------------------------------------------------------------------------------------------------------------------------------------------------------------------------------------------------------------------------------------------------------------------------------------------------------------------------------------------------------------------------------------------------------------------------------------------------------------------------------------------------------------------------|
| Overall Product Headline          | Feature Name                  | Long Body Copy                                                                                                                                                                                          | Short Body Copy                                                                 | Associated Image                                                                                                                                                                                                                                                                                                                                                                                                                                                                                                                                                                                                                                                                                                                                                                                                                                                                                                                                                                                                                                                                                                                                                                                                                                                                                                                                                                                                                                                                                                                                                                                                                                                                                                                                                                                                                                                                                                                                                                                                                                                                                                                                                                                                                                                                                                                                                                                                                                                                                                                                                                                                                                                                                           |
| Press or pour – water two ways    | Beverage Center               | Quick access to refreshingly cool, filtered water<br>two ways. Choose from an internal dispenser or<br>a built-in pitcher that automatically refills, with<br>the option to infuse with a flavor.       | Choose from an internal<br>dispenser or a built-in<br>AutoFill Water Pitcher.   | Beverage Center                                                                                                                                                                                                                                                                                                                                                                                                                                                                                                                                                                                                                                                                                                                                                                                                                                                                                                                                                                                                                                                                                                                                                                                                                                                                                                                                                                                                                                                                                                                                                                                                                                                                                                                                                                                                                                                                                                                                                                                                                                                                                                                                                                                                                                                                                                                                                                                                                                                                                                                                                                                                                                                                                            |
| Ice your way                      | Dual Ice Maker with Ice Bites | Enjoy your favorite beverage with your choice<br>of ice. Select from cubed ice or Ice Bites that<br>chill your drink faster.                                                                            | Select from cubed ice<br>or Ice Bites that chill<br>your drink faster.          | $\hat{r}_{H}$<br>Cubed Ice $\hat{r}_{U}$ |
| Convert from fridge to freezer    | FlexZone™                     | Customize your lower-right storage space to be<br>a refrigerator or freezer. With five adjustable<br>settings, you choose what foods to store from<br>fruits and vegetables to your favorite ice cream. | Customize your lower-right<br>storage space to be a<br>refrigerator or freezer. |                                                                                                                                                                                                                                                                                                                                                                                                                                                                                                                                                                                                                                                                                                                                                                                                                                                                                                                                                                                                                                                                                                                                                                                                                                                                                                                                                                                                                                                                                                                                                                                                                                                                                                                                                                                                                                                                                                                                                                                                                                                                                                                                                                                                                                                                                                                                                                                                                                                                                                                                                                                                                                                                                                            |