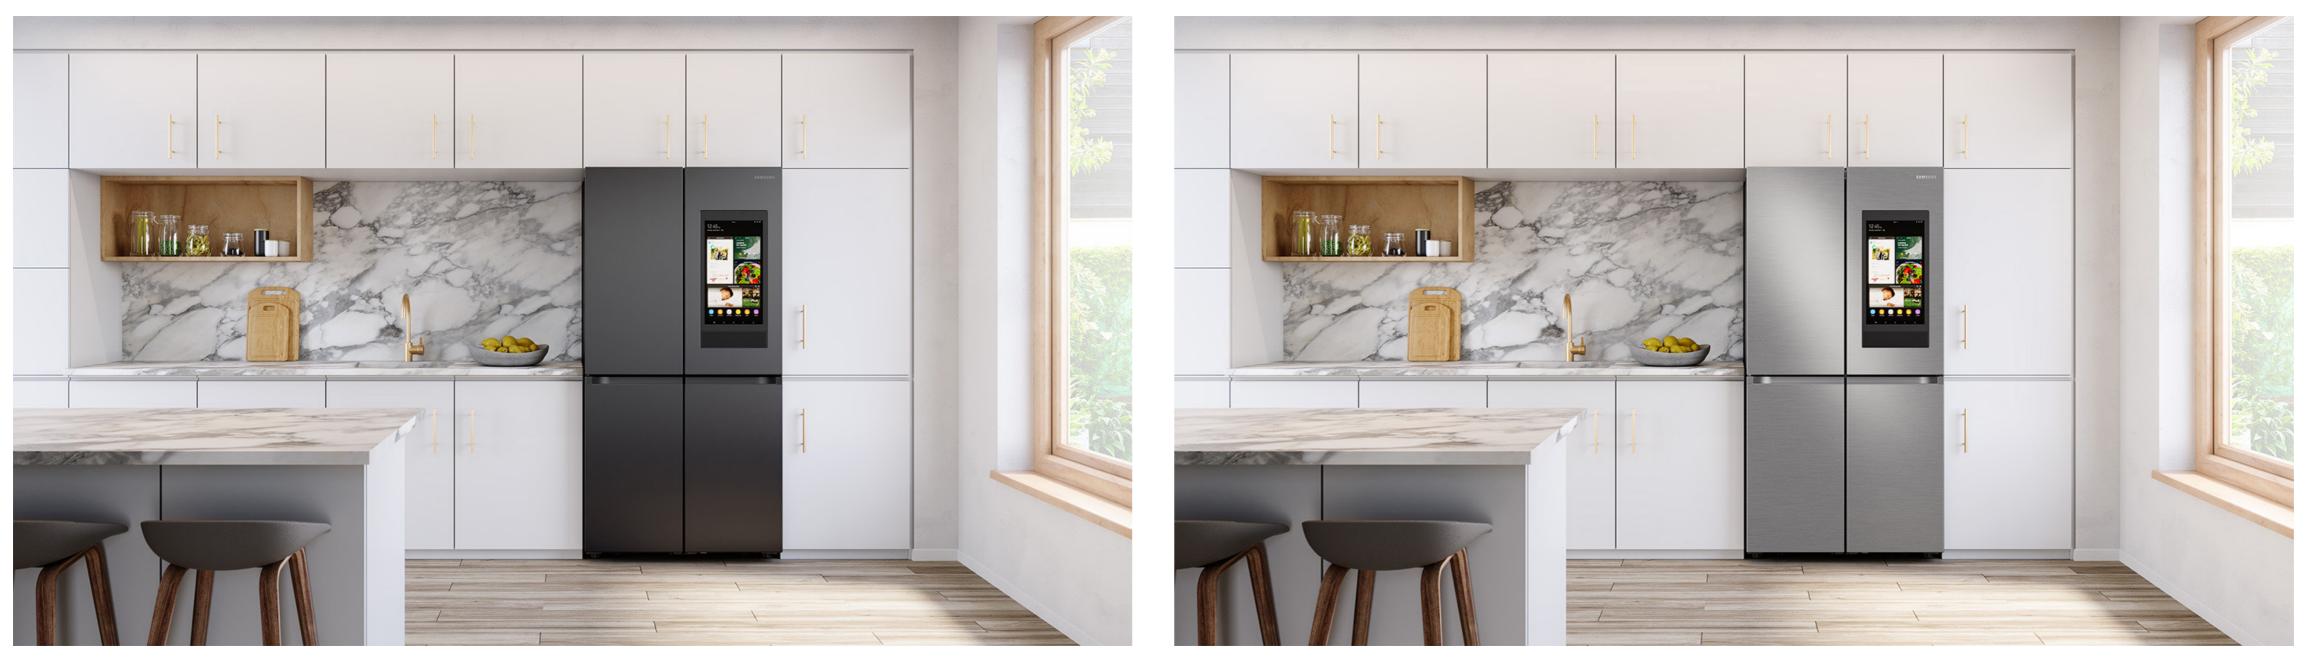

#### **Available Colors**

**Fingerprint Resistant Black Stainless Steel** RF23A9771SG

Fingerprint Resistant **Stainless Steel** RF23A9771SR

#### Fingerprint Resistant Black Stainless Steel

Fingerprint Resistant Stainless Steel

RF23A9771 – 23 cu. ft. Smart Counter Depth 4-Door Flex<sup>™</sup> Refrigerator with Family Hub<sup>™</sup> & Beverage Center

## Lifestyle Images

**Easy Ads link** https://dam.gettyimages.com/p/z0c3461/external?o=AND&q=RF23A9771%20Lifestyle

Fingerprint Resistant Black Stainless Steel

Fingerprint Resistant Stainless Steel

RF23A9771 – 23 cu. ft. Smart Counter Depth 4-Door Flex<sup>™</sup> Refrigerator with Family Hub<sup>™</sup> & Beverage Center