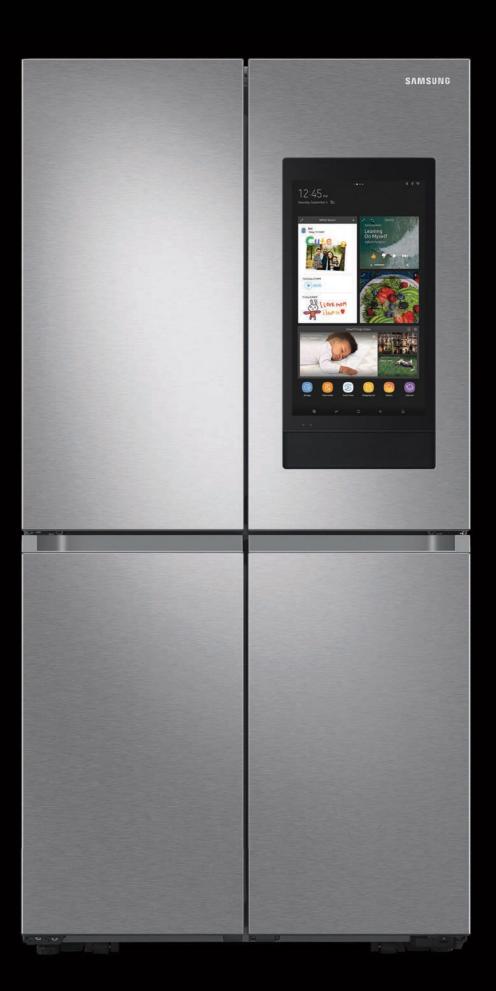

## 23 cu. ft. Smart Counter Depth **4-Door Flex<sup>™</sup> Refrigerator** with Family Hub<sup>TM</sup> & Beverage Center **RF23A9771**

Available in: Fingerprint Resistant Black Stainless Steel **Fingerprint Resistant Stainless Steel** 

#### **Product Title**

23 cu. ft. Smart Counter Depth 4-Door Flex<sup>™</sup> refrigerator with Family Hub<sup>™</sup> and Beverage Center

#### **Product Description**

Smart Counter Depth 4-Door Flex<sup>™</sup> refrigerator with Family Hub<sup>™</sup> helps you connect to what's most important: your family and home. Samsung's Family Hub™ lets you see inside your refrigerator, manage your family's calendars, stream music, see who's at the front door and much more, all right from your fridge.

#### **Available Colors**

**Fingerprint Resistant Black Stainless Steel** RF23A9771SG

Fingerprint Resistant **Stainless Steel** RF23A9771SR