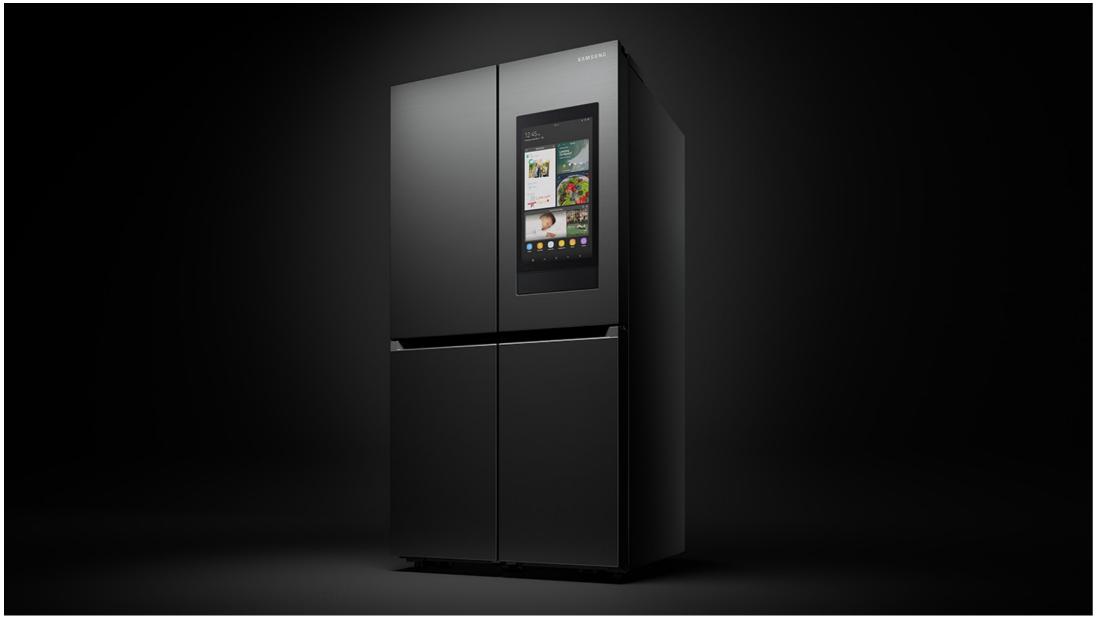

#### **Available Colors**

**Fingerprint Resistant Black Stainless Steel** RF23A9771SG

Fingerprint Resistant **Stainless Steel** RF23A9771SR

#### Fingerprint Resistant Black Stainless Steel

Fingerprint Resistant Stainless Steel

RF23A9771 – 23 cu. ft. Smart Counter Depth 4-Door Flex<sup>™</sup> Refrigerator with Family Hub<sup>™</sup> & Beverage Center