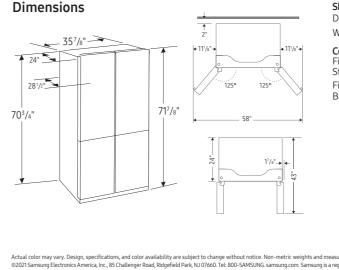

#### Product Dimensions & Weight Dimensions (WxHxD with hinges and doors):

35<sup>7</sup>/<sub>8</sub>" x 71<sup>7</sup>/<sub>8</sub>" x 28<sup>1</sup>/<sub>2</sub>" Dimensions (WxHxD without hinges and doors): 35<sup>7</sup>/<sub>8</sub>" x 70<sup>3</sup>/<sub>4</sub>" x 24" Weight: 337.3 lbs

#### Shipping Dimensions & Weight (WxHxD) Dimensions: $38^{1}/_{4}$ " x $77^{5}/_{8}$ " x $30^{3}/_{5}$ " Weight: 359.3 lbs

| Color                                          | Model #     | UPC |
|------------------------------------------------|-------------|-----|
| Fingerprint Resistant<br>Stainless Steel       | RF23A9771SR | 887 |
| Fingerprint Resistant<br>Black Stainless Steel | RF23A9771SG | 887 |