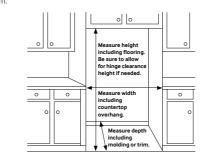

#### Installation Specifications

- Measure the height, width and depth of the opening, making sure to include baseboards, molding tile, countertop overhang, etc. Check to be sure there is enough room to open the door (consider walls, islands or other obstacles when measuring).
- 2. Refer to illustration below to determine dimensions.
- Allow 2.5" of clearance on hinge side of refrigerator when installing next to a wall where handle may make contact. 4. Allow 1" minimum clearance at rear for proper air circulation and water/electrical
- connections. Allow a 3/8" minimum clearance at sides and top for ease of installation Ensure each door and entryway in the home is wide enough for the refrigerator to be moved through easily.
- For optimal usage and ability to open refrigerator doors completely, do not install next to a wall.

Please note: The following dimension and cutout information is for planning purposes only. For complete installation details, consult manual packed with product or download manual online at samsung.com.