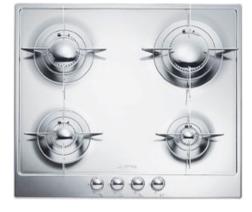

## PU64ES

piano design

60CM (approx 24") "Piano Design" Gas Cooktop, Polished Stainless Steel\*

EAN13: 8017709185008

**Exclusive Piano Design** 

4 burners

Rear left: 8,000 BTU

Front left: 5,500 BTU

Rear right: Rapid burner 10,000 BTU

Front right: 3,500 BTU

Stainless steel base

Stainless steel control knobs

Stainless steel grates

Stainless steel burner caps

"EverShine" invisible finish on burners and grates protects against heat tarnish

Automatic electronic ignition

Safety valves

Adaptable for LP gas

Gas Inlet/Power supply location: Back right

Voltage rating: 120V / 60Hz / 0.1Amps

\*Note that cooktops with polished stainless steel pan stands: when using exposed to a direct flame all polished stainless steel will tarnish. **Evershine** invisible finish on burners and grates of PU75ES and PU64ES reduces heat tarnish.