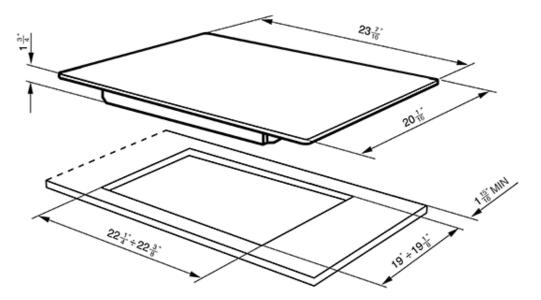

## PU64ES

piano design

60CM (approx 24") "Piano Design" Gas Cooktop, Polished Stainless Steel\*

EAN13: 8017709185008

**Exclusive Piano Design** 

4 burners

Rear left: 8,000 BTU

Front left: 5,500 BTU

Automatic electronic ignition

Safety valves

Adaptable for LP gas

Gas Inlet/Power supply location: Back right

Voltage rating: 120V / 60Hz / 0.1Amps

\*Note that cooktops with polished stainless steel pan stands: when using exposed to a direct flame all polished stainless steel will tarnish. **Evershine** invisible finish on burners and grates of PU75ES and PU64ES reduces heat tarnish.