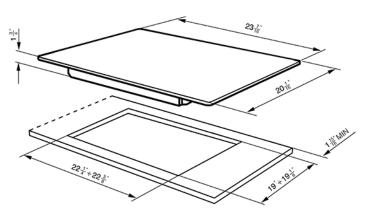

60CM (approx 24") "Piano Design" Gas Cooktop, Polished Stainless Steel\* EAN13: 8017709185008

• Exclusive Piano Design • 4 burners • Rear left: 8,000 BTU • Front left: 5,500 BTU • Rear right: Rapid burner 10,000 BTU • Front right: 3,500 BTU • Stainless steel base • Stainless steel control knobs • Stainless steel grates • Stainless steel burner caps • "EverShine" invisible finish on burners and grates protects against heat tarnish • Automatic electronic ignition • Safety valves • Adaptable for LP gas • Gas Inlet/Power supply location: Back right • Voltage rating: 120V / 60Hz / 0.1Amps • \*Note that cooktops with polished stainless steel pan stands: when using exposed to a direct flame all polished stainless steel will tarnish. Evershine invisible finish on burners and grates of PU75ES and PU64ES reduces heat tarnish.