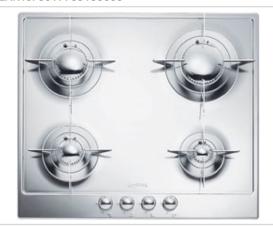

60CM (approx 24") "Piano Design" Gas Cooktop, Polished Stainless Steel\* EAN13: 8017709185008

• Exclusive Piano Design • 4 burners • Rear left: 8,000 BTU • Front left: 5,500 BTU • Rear right: Rapid burner 10,000 BTU • Front right: 3,500 BTU • Stainless steel base • Stainless steel control knobs • Stainless steel grates • Stainless steel burner caps • "EverShine" invisible finish on burners and grates protects against heat tarnish • Automatic electronic ignition • Safety valves • Adaptable for LP gas • Gas Inlet/Power supply location: Back right • Voltage rating: 120V / 60Hz / 0.1Amps • \*Note that cooktops with polished stainless steel pan stands: when using exposed to a direct flame all polished stainless steel will tarnish. Evershine invisible finish on burners and grates of PU75ES and PU64ES reduces heat tarnish.