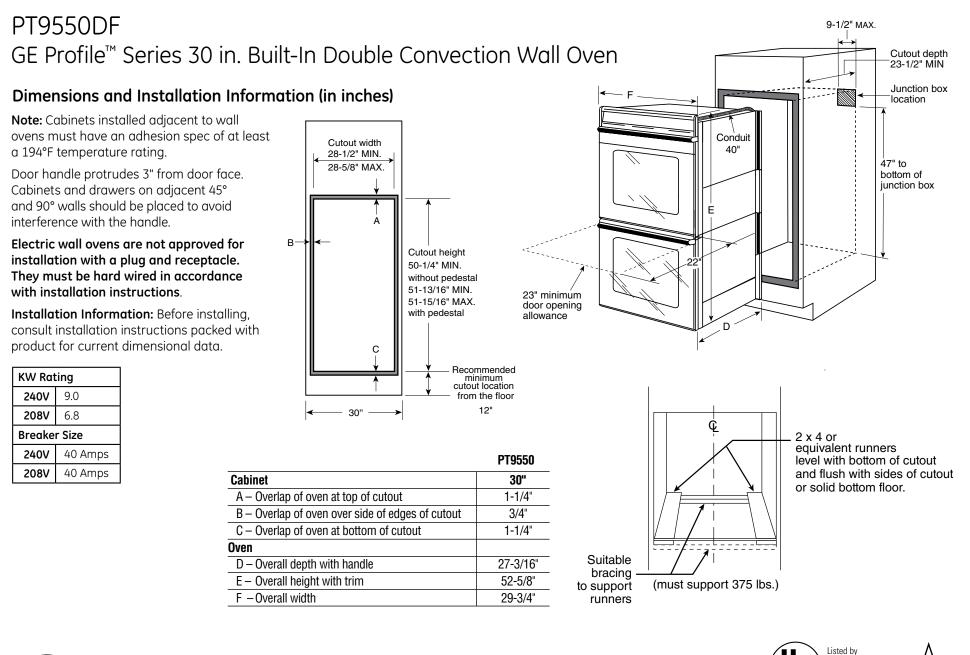

imagination at work

For answers to your Monogram<sup>®</sup> or GE appliance questions, visit our website at geappliances.com or call GE Answer Center® service, 800.626.2000.

Specification Revised 4/13

Underwriters Laboratories

## PT9550DF GE Profile™ Series 30 in. Built-In Double Convection Wall Oven

## **Features and Benefits**

- True European Convection with Direct Air (Both Ovens) Bakes evenly as warm air blows from the top in and around bakeware
- Connected Wirelessly control oven functions from your smartphone
- Notification Lighting Know the status of your oven functions with a quick glance
- Ten-Pass Bake Element Even baking is assured with heat that covers more surface area
- Ten-Pass Dual Broil Element Large and small dishes brown evenly with two, full-coverage elements