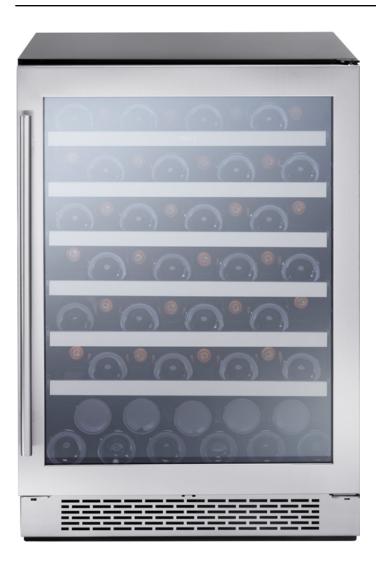

# WINE COOLER

## SINGLE ZONE

For the lover of fine wine and fine design, our Presrv<sup>™</sup> Single Zone Wine Cooler is as cool as it looks. Featuring Full Extension Wood Racks, Precise-Temp<sup>™</sup> temperature control for maintaining accurate temperatures, Active Cooling Technology to ensure even cooling, and a vibration dampening system to minimize wine disturbance.

#### MODEL Single Zone Wine Cooler PRW24C01BG 24" Size Dimensions 23-7/8"W x 33-7/8"H x 23-5/8"D Weight 123lbs. Installation Type Compact / Built-in / Freestanding **Refrigerant Type** R600a FEATURES 53 bottles (750 ml) Capacity Volume 5.6 cu/ft 40° - 65° F **Temperature Range** Sound Level 39 dBA Door Finish 304-grade Stainless + Glass Black **Cabinet Finish Interior Finish** Black Field-Reversible Door Yes Door Glass Dual-pane, Low-e Argon-filled\* 6 full-extension, black wood Shelving racks w/ stainless trim **Electronic Capacitive Touch** Controls Lighting 3-Color LED Cloud White, Deep Blue, Amber Door Open Alarm Yes, after 3 minutes Sabbath Mode Yes **Air Filtration** Yes, w/ carbon filter PreciseTemp™ Yes Active Cooling Technology Yes **Vibration Dampening System** Yes AC POWER 115V. 60Hz at Max. 1.0A **OPTIONAL ACCESSORIES** PRHAN-C001 Pro Handle Kit WARRANTY 2 years parts, 5 years compressor 1 year labor