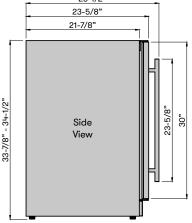

#### MODEL Single Zone Wine Cooler PRW24C01BG 24" Size Dimensions 23-7/8"W x 33-7/8"H x 23-5/8"D Weight 123lbs. Installation Type Compact / Built-in / Freestanding **Refrigerant Type** R600a FEATURES 53 bottles (750 ml) Capacity Volume 5.6 cu/ft 40° - 65° F **Temperature Range** Sound Level 39 dBA Door Finish 304-grade Stainless + Glass Black **Cabinet Finish Interior Finish** Black Field-Reversible Door Yes Door Glass Dual-pane, Low-e Argon-filled\* 6 full-extension, black wood Shelving racks w/ stainless trim **Electronic Capacitive Touch** Controls Lighting 3-Color LED Cloud White, Deep Blue, Amber Door Open Alarm Yes, after 3 minutes Sabbath Mode Yes **Air Filtration** Yes, w/ carbon filter PreciseTemp™ Yes Active Cooling Technology Yes **Vibration Dampening System** Yes AC POWER 115V. 60Hz at Max. 1.0A **OPTIONAL ACCESSORIES** PRHAN-C001 Pro Handle Kit WARRANTY 2 years parts, 5 years compressor 1 year labor