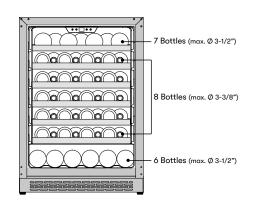

#### DID YOU KNOW?

Easily stores large diameter bottles such as Pinot Noir, Chardonnay, and Champagne on the designated 7 bottle capacity rack.