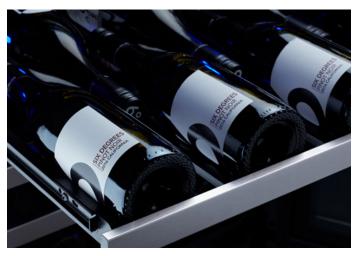

Easily stores Pinot Noir and Chardonnay bottles

**Optional Pro Handle** 

#### DID YOU KNOW?

Easily stores large diameter bottles such as Pinot Noir, Chardonnay, and Champagne on the designated 7 bottle capacity rack.