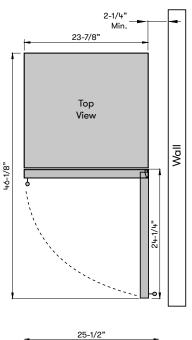

#### MODEL Single Zone Wine Cooler PRW24C01BG 24" Size Dimensions 23-7/8"W x 33-7/8"H x 23-5/8"D Weight 123lbs. Installation Type Compact / Built-in / Freestanding **Refrigerant Type** R600a FEATURES 53 bottles (750 ml) Capacity Volume 5.6 cu/ft 40° - 65° F **Temperature Range** Sound Level 39 dBA Door Finish 304-grade Stainless + Glass Black **Cabinet Finish Interior Finish** Black Field-Reversible Door Yes Door Glass Dual-pane, Low-e Argon-filled\* 6 full-extension, black wood Shelving racks w/ stainless trim **Electronic Capacitive Touch** Controls Lighting 3-Color LED Cloud White, Deep Blue, Amber Door Open Alarm Yes, after 3 minutes Sabbath Mode Yes **Air Filtration** Yes, w/ carbon filter PreciseTemp™ Yes Active Cooling Technology Yes **Vibration Dampening System** Yes AC POWER 115V. 60Hz at Max. 1.0A **OPTIONAL ACCESSORIES** PRHAN-C001 Pro Handle Kit WARRANTY 2 years parts, 5 years compressor 1 year labor