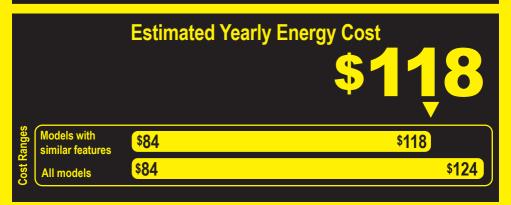

Federal law prohibits removal of this label before consumer purchase.

### **Refrigerator-Freezer**

- Automatic Defrost
- Side-Mounted Freezer
- No through-the-door ice

ER

Sub-Zero, Inc. Model: PRO4850\* Capacity: 30.4 Cubic Feet

Compare ONLY to other labels with yellow numbers. Labels with yellow numbers are based on the same test procedures.

- Your cost will depend on your utility rates and use.
- Both cost ranges based on models of similar size capacity.
- Models with similar features have automatic defrost, side-mounted freezer, and no through-the-door ice.
- Estimated energy cost based on a national average electricity cost of 14 cents per kWh.