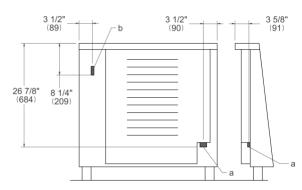

## SIDE VIEW

## FRONT VIEW







## WORKTOP DETAILS

REAR VIEW





## INSTALLATION



A properly-grounded horizontally mounted electrical receptacle should be installed no higher than 3" (7.6 cm) above the floor, no less than 2" (5 cm) and no more than 8" (20,3 cm) from the left side (facing product). Check all local code requirements.



Install agency approved, properly sized manual shut-off valve at max. height of 3" from floor, 2" min. height/ 8" max. height from the right side (facing product). Use approved shut-off valve & regulator gas connection, properly sized flex or rigid pipe. Check all local code requirements.