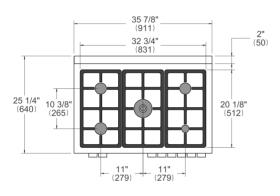

## SIDE VIEW

## FRONT VIEW







## WORKTOP DETAILS

REAR VIEW





## INSTALLATION



A properly-grounded horizontally mounted electrical receptacle should be installed no higher than 3" (7.6 cm) above the floor, no less than 2" (5 cm) and no more than 8" (20,3 cm) from the left side (facing product). Check all local code requirements.



Install agency approved, properly sized manual shut-off valve at max. height of 3" from floor, 2" min. height/ 8" max. height from the right side (facing product). Use approved shut-off valve & regulator gas connection, properly sized flex or rigid pipe. Check all local code requirements.