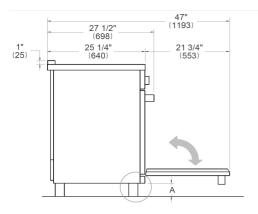

## SIDE VIEW

## INSTALLATION

A properly-grounded horizontally mounted electrical receptacle should be installed no higher than 3" (7.6 cm) above the floor, no less than 2" (5 cm) and no more than 8" (20,3 cm) from the left side (facing product). Check all local code requirements.

Install agency approved, properly sized manual shut-off valve at max. height of 3" from floor, 2" min. height/ 8" max. height from the right side (facing product). Use approved shut-off valve & regulator gas connection, properly sized flex or rigid pipe. Check all local code requirements.