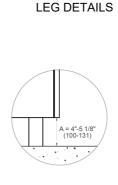

## SIDE VIEW

## FRONT VIEW







## WORKTOP DETAILS

REAR VIEW





## INSTALLATION



A properly-grounded horizontally mounted electrical receptacle should be installed no higher than 3" (7.6 cm) above the floor, no less than 2" (5 cm) and no more than 8" (20,3 cm) from the left side (facing product). Check all local code requirements.



Install agency approved, properly sized manual shut-off valve at max. height of 3" from floor, 2" min. height/ 8" max. height from the right side (facing product). Use approved shut-off valve & regulator gas connection, properly sized flex or rigid pipe. Check all local code requirements.