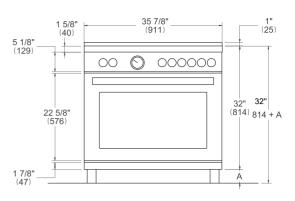

## SIDE VIEW

## FRONT VIEW







## WORKTOP DETAILS

REAR VIEW





## INSTALLATION



A properly-grounded horizontally mounted electrical receptacle should be installed no higher than 3" (7.6 cm) above the floor, no less than 2" (5 cm) and no more than 8" (20,3 cm) from the left side (facing product). Check all local code requirements.



Install agency approved, properly sized manual shut-off valve at max. height of 3" from floor, 2" min. height/ 8" max. height from the right side (facing product). Use approved shut-off valve & regulator gas connection, properly sized flex or rigid pipe. Check all local code requirements.