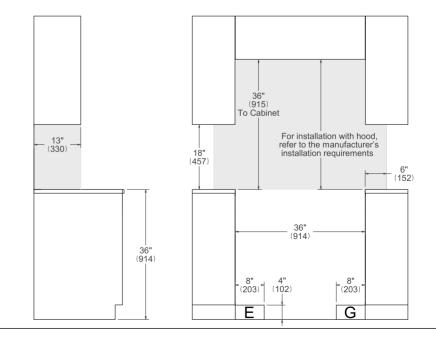

## INSTALLATION

A properly-grounded horizontally mounted electrical receptacle should be installed no higher than 3" (7.6 cm) above the floor, no less than 2" (5 cm) and no more than 8" (20,3 cm) from the left side (facing product). Check all local code requirements.

Install agency approved, properly sized manual shut-off valve at max. height of 3" from floor, 2" min. height/ 8" max. height from the right side (facing product). Use approved shut-off valve & regulator gas connection, properly sized flex or rigid pipe. Check all local code requirements.