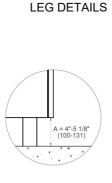

## SIDE VIEW

## FRONT VIEW







WORKTOP DETAILS

REAR VIEW



## INSTALLATION

A properly-grounded horizontally mounted electrical receptacle should be installed no higher than 3" (7.6 cm) above the floor, no less than 2" (5 cm) and no more than 8" (20,3 cm) from the left side (facing product). Check all local code requirements.



Install agency approved, properly sized manual shut-off valve at max. height of 3" from floor, 2" min. height/ 8" max. height from the right side (facing product). Use approved shut-off valve & regulator gas connection, properly sized flex or rigid pipe. Check all local code requirements.





NOTE a.Electrical Connection b.Gas Connection