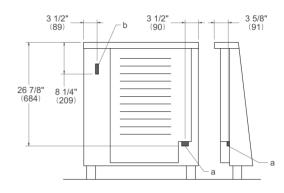

## SIDE VIEW

## FRONT VIEW

WORKTOP DETAILS

REAR VIEW

NOTE a.Electrical Connection b.Gas Connection