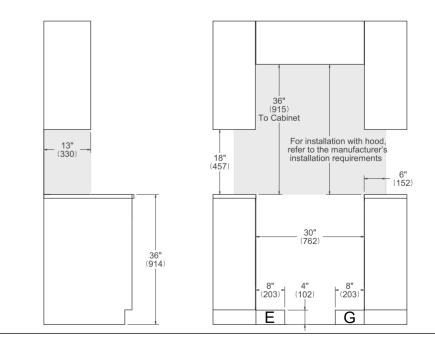

## INSTALLATION

A properly-grounded horizontally mounted electrical receptacle should be installed no higher than 3" (7.6 cm) above the floor, no less than 2" (5 cm) and no more than 8" (20,3 cm) from the left side (facing product). Check all local code requirements.

Install agency approved, properly sized manual shut-off valve at max. height of 3" from floor, 2" min. height/ 8" max. height from the right side (facing product). Use approved shut-off valve & regulator gas connection, properly sized flex or rigid pipe. Check all local code requirements.