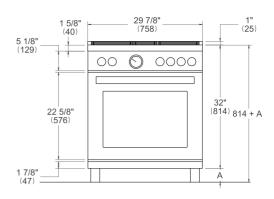

## SIDE VIEW

## FRONT VIEW







WORKTOP DETAILS

REAR VIEW



## INSTALLATION

A properly-grounded horizontally mounted electrical receptacle should be installed no higher than 3" (7.6 cm) above the floor, no less than 2" (5 cm) and no more than 8" (20,3 cm) from the left side (facing product). Check all local code requirements.



Install agency approved, properly sized manual shut-off valve at max. height of 3" from floor, 2" min. height/ 8" max. height from the right side (facing product). Use approved shut-off valve & regulator gas connection, properly sized flex or rigid pipe. Check all local code requirements.





NOTE a.Electrical Connection b.Gas Connection