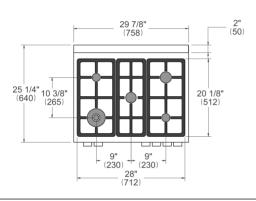

## SIDE VIEW

## FRONT VIEW







WORKTOP DETAILS

REAR VIEW



## INSTALLATION

A properly-grounded horizontally mounted electrical receptacle should be installed no higher than 3" (7.6 cm) above the floor, no less than 2" (5 cm) and no more than 8" (20,3 cm) from the left side (facing product). Check all local code requirements.



Install agency approved, properly sized manual shut-off valve at max. height of 3" from floor, 2" min. height/ 8" max. height from the right side (facing product). Use approved shut-off valve & regulator gas connection, properly sized flex or rigid pipe. Check all local code requirements.





NOTE a.Electrical Connection b.Gas Connection