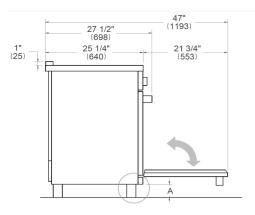

## SIDE VIEW

## FRONT VIEW

WORKTOP DETAILS

REAR VIEW

## INSTALLATION

A properly-grounded horizontally mounted electrical receptacle should be installed no higher than 3" (7.6 cm) above the floor, no less than 2" (5 cm) and no more than 8" (20,3 cm) from the left side (facing product). Check all local code requirements.

Install agency approved, properly sized manual shut-off valve at max. height of 3" from floor, 2" min. height/ 8" max. height from the right side (facing product). Use approved shut-off valve & regulator gas connection, properly sized flex or rigid pipe. Check all local code requirements.

NOTE a.Electrical Connection b.Gas Connection