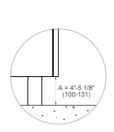

## SIDE VIEW FRONT VIEW





LEG DETAILS



## WORKTOP DETAILS



## **REAR VIEW**



## **INSTALLATION**

Е

A properly-grounded horizontally mounted electrical receptacle should be installed no higher than 3" (7.6 cm) above the floor, no less than 2" (5 cm) and no more than 8" (20,3 cm) from the left side (facing product). Check all local code requirements.

G

Install agency approved, properly sized manual shut-off valve at max. height of 3" from floor, 2" min. height/ 8" max. height from the right side (facing product). Use approved shut-off valve & regulator gas connection, properly sized flex or rigid pipe. Check all local code requirements.