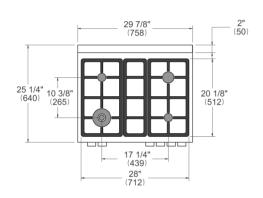

## SIDE VIEW FRONT VIEW





LEG DETAILS



## WORKTOP DETAILS



## **REAR VIEW**



## **INSTALLATION**

Е

A properly-grounded horizontally mounted electrical receptacle should be installed no higher than 3" (7.6 cm) above the floor, no less than 2" (5 cm) and no more than 8" (20,3 cm) from the left side (facing product). Check all local code requirements.

G

Install agency approved, properly sized manual shut-off valve at max. height of 3" from floor, 2" min. height/ 8" max. height from the right side (facing product). Use approved shut-off valve & regulator gas connection, properly sized flex or rigid pipe. Check all local code requirements.