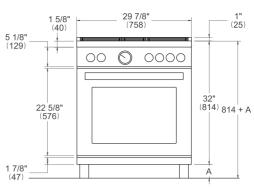

## SIDE VIEW FRONT VIEW





LEG DETAILS



## WORKTOP DETAILS



## **REAR VIEW**



## **INSTALLATION**

Е

A properly-grounded horizontally mounted electrical receptacle should be installed no higher than 3" (7.6 cm) above the floor, no less than 2" (5 cm) and no more than 8" (20,3 cm) from the left side (facing product). Check all local code requirements.

G

Install agency approved, properly sized manual shut-off valve at max. height of 3" from floor, 2" min. height/ 8" max. height from the right side (facing product). Use approved shut-off valve & regulator gas connection, properly sized flex or rigid pipe. Check all local code requirements.