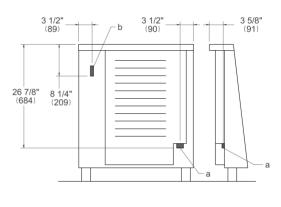

## SIDE VIEW FRONT VIEW





LEG DETAILS



## WORKTOP DETAILS



## **REAR VIEW**



## **INSTALLATION**

Е

A properly-grounded horizontally mounted electrical receptacle should be installed no higher than 3" (7.6 cm) above the floor, no less than 2" (5 cm) and no more than 8" (20,3 cm) from the left side (facing product). Check all local code requirements.

G

Install agency approved, properly sized manual shut-off valve at max. height of 3" from floor, 2" min. height/ 8" max. height from the right side (facing product). Use approved shut-off valve & regulator gas connection, properly sized flex or rigid pipe. Check all local code requirements.