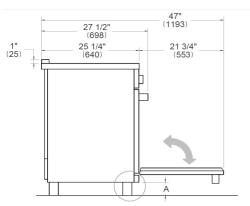

## SIDE VIEW FRONT VIEW





LEG DETAILS



## WORKTOP DETAILS



## **REAR VIEW**



## **INSTALLATION**

Е

A properly-grounded horizontally mounted electrical receptacle should be installed no higher than 3" (7.6 cm) above the floor, no less than 2" (5 cm) and no more than 8" (20,3 cm) from the left side (facing product). Check all local code requirements.

G

Install agency approved, properly sized manual shut-off valve at max. height of 3" from floor, 2" min. height/ 8" max. height from the right side (facing product). Use approved shut-off valve & regulator gas connection, properly sized flex or rigid pipe. Check all local code requirements.