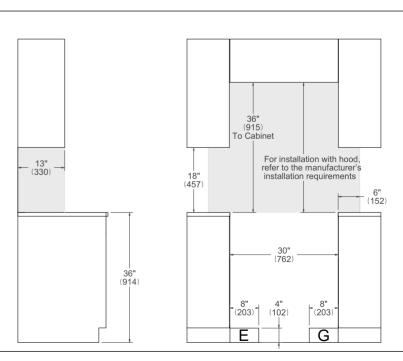

## **INSTALLATION**

Е

A properly-grounded horizontally mounted electrical receptacle should be installed no higher than 3" (7.6 cm) above the floor, no less than 2" (5 cm) and no more than 8" (20,3 cm) from the left side (facing product). Check all local code requirements.

G

Install agency approved, properly sized manual shut-off valve at max. height of 3" from floor, 2" min. height/ 8" max. height from the right side (facing product). Use approved shut-off valve & regulator gas connection, properly sized flex or rigid pipe. Check all local code requirements.