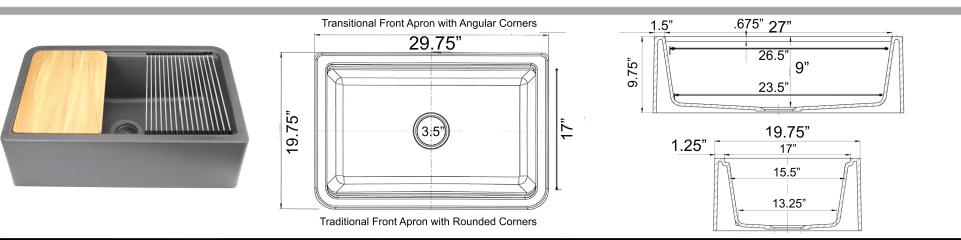

## MODEL: PR3020-APS-TI

| Overall Dimensions      | Interior Bowl Opening                     | Apron Height | Bowl Depth | Drain Dimensions      |
|-------------------------|-------------------------------------------|--------------|------------|-----------------------|
| 29.75" x 19.75" x 9.75" | 27" x 17" top edge<br>26.5" x 15.5" basin | 9.75"        | 9"         | 3.5" - drain included |