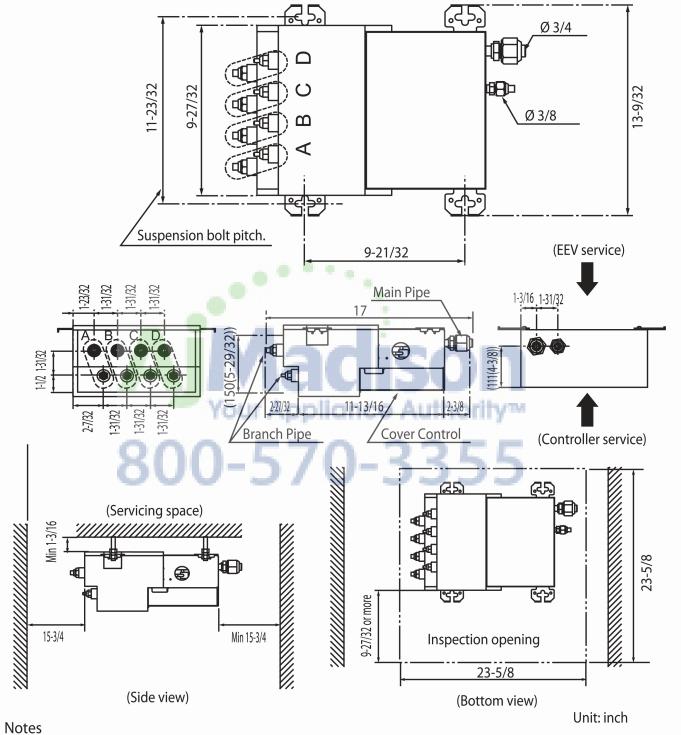

## Piping:

## Piping Connection to Outdoor Unit:

| Liquid Line (in, OD) |     | 3/8 |
|----------------------|-----|-----|
| Vapor Line (in, OD)  | AYA | 3/4 |

#### Piping Connection to Indoor Unit:

| Liquid Line (in, OD) | 1/4 (Qty 2) |
|----------------------|-------------|
| Vapor Line (in, OD)  | 3/8 (Qty 2) |

# **PMBD3620**

2-Port Branch Distribution Unit (BD Unit)

Tag #:
Date:
PO No.:

- 1. For PMBD3620 unit, ports A & B are available.
- 2. For PMBD3630 unit, ports A, B & C are available.
- 3. For PMBD3640 unit, ports A, B, C & D are available.