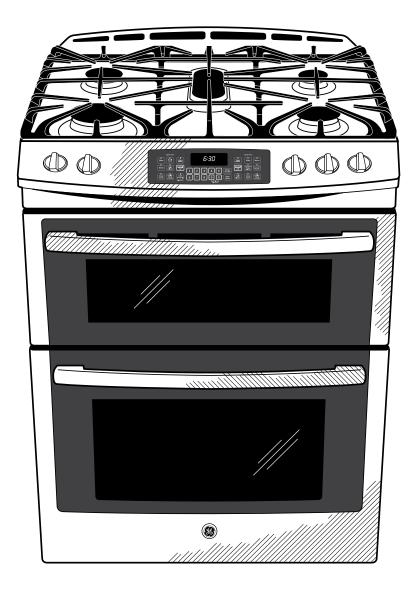

## PGS950SEF GE Profile™ Series 30" Slide-In Double Oven Gas Range

## **Features and Benefits**

- Double Oven 6.8 cu. ft. Total Capacity Large capacity is ideal for big meals
- 20,000 BTU Tri-Ring Burner Offers the flexibility of three different burners
- Center Oval Burner Large oval fifth burner is ideal for griddle or odd-size cookware
- Reversible Cast-Iron Griddle/Grill Two great ways to cook
- Precise Simmer Burner Delicate foods don't burn with low, even heat
- Stainless Steel, Deep-Recessed Cooktop Contains spills for quick and easy cleaning
- Gas Convection Oven Circulates heat for high-quality results
- Heavy-Duty Self-Clean Roller Rack Easily access items with racks that glide smoothly
- Dual Broil Meats and veggies broil evenly
- Black Gloss Oven Interior Enjoy a clean and sleek appearance
- Model PGS950SEFSS Stainless steel