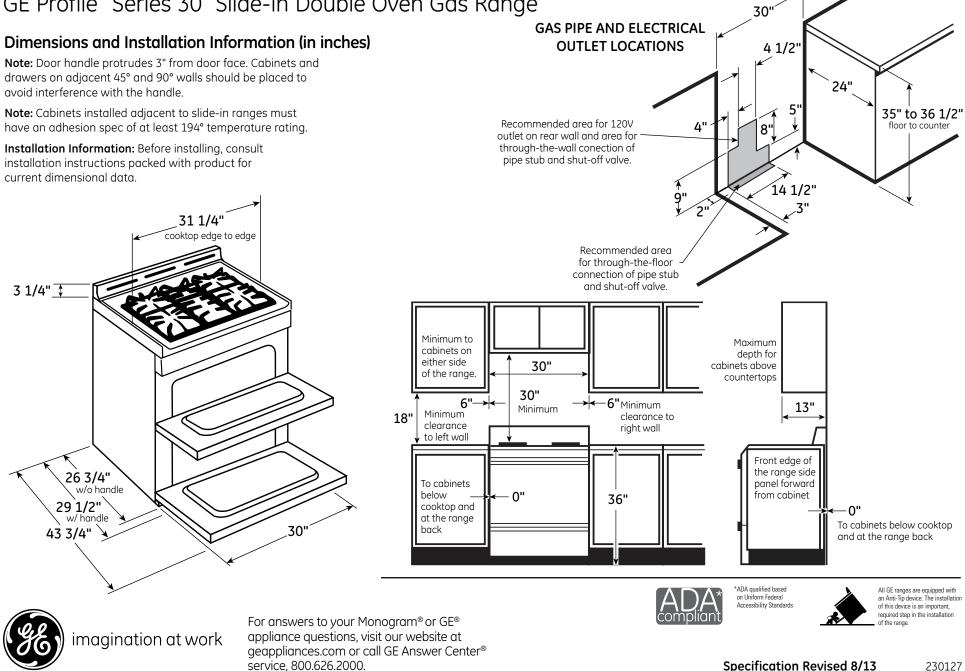

## PGS950SEF GE Profile™ Series 30" Slide-In Double Oven Gas Range



## PGS950SEF GE Profile™ Series 30" Slide-In Double Oven Gas Range

## **Features and Benefits**

- Double Oven 6.8 cu. ft. Total Capacity Large capacity is ideal for big meals
- 20,000 BTU Tri-Ring Burner Offers the flexibility of three different burners
- Center Oval Burner Large oval fifth burner is ideal for griddle or odd-size cookware
- Reversible Cast-Iron Griddle/Grill Two great ways to cook
- Precise Simmer Burner Delicate foods don't burn with low, even heat
- Stainless Steel, Deep-Recessed Cooktop Contains spills for quick and easy cleaning
- Gas Convection Oven Circulates heat for high-quality results
- Heavy-Duty Self-Clean Roller Rack Easily access items with racks that glide smoothly
- Dual Broil Meats and veggies broil evenly
- Black Gloss Oven Interior Enjoy a clean and