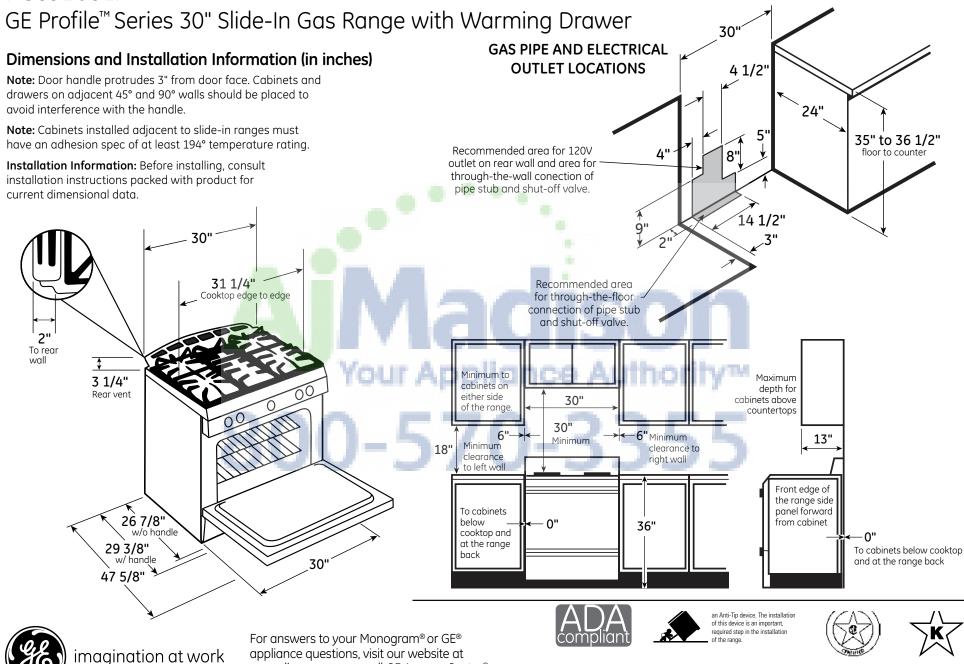

## PGS920SEF



geappliances.com or call GE Answer Center®

service, 800.626.2000.

## PGS920SEF

## GE Profile™ Series 30" Slide-In Gas Range with Warming Drawer

## Features and Benefits

- 20,000 BTU tri-ring burner Offers the flexibility of three different burners
- Center oval burner Large oval fifth burner is ideal for griddle or odd-size cookware
- Reversible cast-iron griddle/grill Two great ways to cook
- Stainless steel, deep recessed cooktop Contains spills for quick and easy cleaning
- Self-clean heavy-duty roller rack Easily access items with a rack that glides smoothly
- Precise simmer burner Delicate foods don't burn with low, even heat
- Gas convection oven Circulates heat for high-quality results
- Model PGS920SEFSS Stainless steel