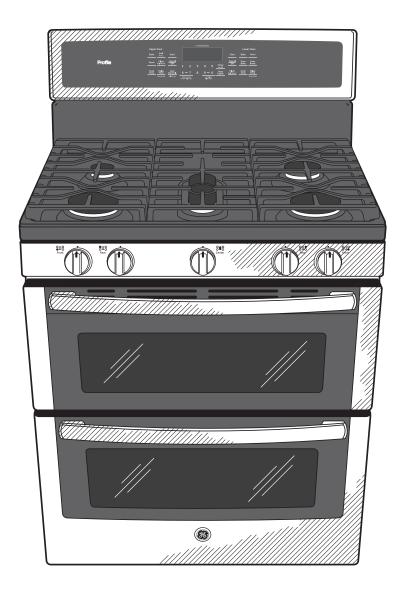

## PGB960SEJ/BEJ

## GE Profile<sup>™</sup> Series 30" Free-Standing Gas Double Oven Convection Range

## **FEATURES AND BENEFITS**

Dual purpose center burner – Accommodate everything from grills and griddles to oversized pots with the industry's first combination oval/round burner

Edge-to-edge cooktop – A large, continuous cooking surface gives you extra room for pots and pans of all sizes and lets cookware move easily from burner to burner

Extra-large, integrated reversible cast iron grill/griddle – Enjoy ultimate cooking versatility. Cook up to six grilled cheeses on the industry's largest integrated griddle, and then flip it over to grill your favorite foods.

Gas convection oven (lower oven) - Circulates heat for high-quality results

Chef Connect (lower oven) – Three options with a single touch. For instant convenience, choose when to automatically sync clocks and the range burners with the microwave's surface light and vent.

Two extra-large 18k Power Boil burners – Get twice the high-heat cooking power with two up-front extra-large burners

Double oven 6.8 cu. ft. total capacity - Large capacity is ideal for big meals

Self-clean with Steam Clean option - Clean your oven the way you want

Precise Simmer burner - Delicate foods don't burn with low, even heat

Heavy duty, dishwasher safe grates – Easily and safely clean grates in the dishwasher  $\,$ 

Black gloss oven interior - Enjoy a clean and sleek appearance

Model PGB960SEJSS - Stainless steel

Model PGB960BEJTS - Black stainless