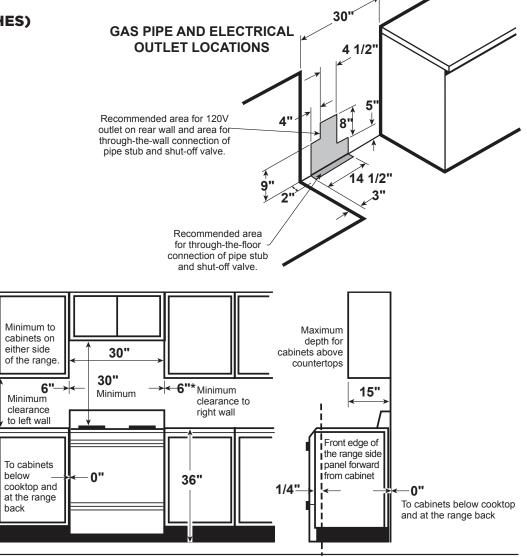

## PGB960SEJ/BEJ

GE Profile<sup>™</sup> Series 30" Free-Standing Gas Double Oven Convection Range

**DIMENSIONS AND INSTALLATION INFORMATION (IN INCHES)** 

ELECTRICAL RATING: 120V, 60Hz, 15A

**INSTALLATION INFORMATION: Before** 

installing, consult installation instructions packed with product for current dimensional data.

All GE ranges are equipped with an Anti-Tip device. The installation of this device is an important, required step in the installation

below

back