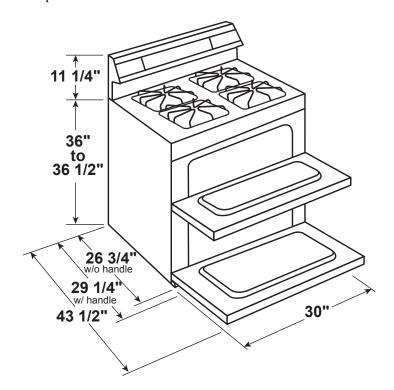

## PGB960SEJ/BEJ

GE Profile<sup>™</sup> Series 30" Free-Standing Gas Double Oven Convection Range

**DIMENSIONS AND INSTALLATION INFORMATION (IN INCHES)** 

ELECTRICAL RATING: 120V, 60Hz, 15A

**INSTALLATION INFORMATION: Before** 

installing, consult installation instructions packed with product for current dimensional data.

All GE ranges are equipped with an Anti-Tip device. The installation of this device is an important, required step in the installation

below

back