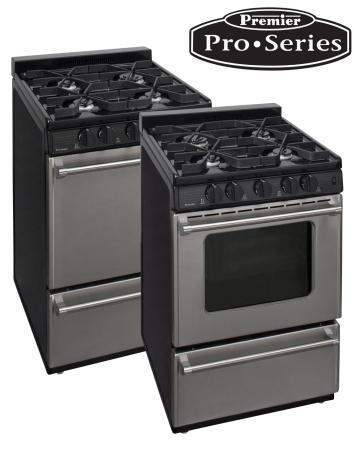

## 24 Inch Sealed Burner Electronic Spark Gas Range

## **Models:**

P24S3102P - Windowed Door P24S310BP - Solid Oven Door

## Benefits & Features

- Electronic Ignition Range with Hot-Surface Oven Ignition
- Four Sealed Variable Burners

One 15,000 BTU Power Burner Two 9,100 High Efficiency Burners One 600 To 6,000 BTU Simmer Burner

- ADA Compliant
- Heavy-Duty, Continuous Cast-Iron Grates
- Lifetime Warranty On Top Burners
- Manufactured with Commercial Grade Stainless Steel
- 1.5 Inch Black Porcelain Vent Rail
- Interior oven Light
- 17,000 BTU Oven Burner For Natural or L.P. Gas
- Easy Access, Roll Out Drop Door Broiler With Smokeless (Porcelain) Two Piece Pan and Tray
- Two Heavy-Duty Oven Racks With Four Adjustable Positions
- Fully Insulated Oven
- CSA Design Certified
- 24" W, 37.5" H, 28" D (including handle)
- Shipping Weight 150 Pounds
- Leg Levelers
- Anti-Tip Bracket
- Crafted With Pride and MADE IN AMERICA