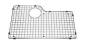

Large wide deep bowl easily accommodates large pots and pans and minimizes splashing.

**Bottom Grid** 27-7/16 x 16-3/4" Stainless OC2-36S

Shelf Grid Roller Mat 10-1/2" x 15-3/8" Stainless OC2-31S-RH

Cutting Board 17-1/8" x 19-13/16" Solid Wood with Stainless Colander OC2-45SP

Interior: 29 3/4" x 19 1/8" x 9 1/16"

Exterior: 30 <sup>11</sup>/<sub>16</sub>" x 20 <sup>1</sup>/<sub>16</sub>"

Minimum Cabinet Size: 36"

Wire Basket 13-3/8" x 18-1/2" x 2-5/8" Stainless OC2-50C

Colander 12-1/2" x 7" x 2-1/2" **Polished Stainless** OC2-60S