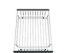

Large wide deep bowl easily accommodates large pots and pans and minimizes splashing.

**Bottom Grid** 27-7/16 x 16-3/4" Stainless OC2-36S

Shelf Grid Roller Mat 10-1/2" x 15-3/8" Stainless OC2-31S-RH

Cutting Board 17-1/8" x 19-13/16" Solid Wood with Stainless Colander OC2-45SP

Interior: 29 3/4" x 19 1/8" x 9 1/16"

Exterior: 30 <sup>11</sup>/<sub>16</sub>" x 20 <sup>1</sup>/<sub>16</sub>"

Minimum Cabinet Size: 36"

Wire Basket 13-3/8" x 18-1/2" x 2-5/8" Stainless OC2-50C

Colander 12-1/2" x 7" x 2-1/2" **Polished Stainless** OC2-60S