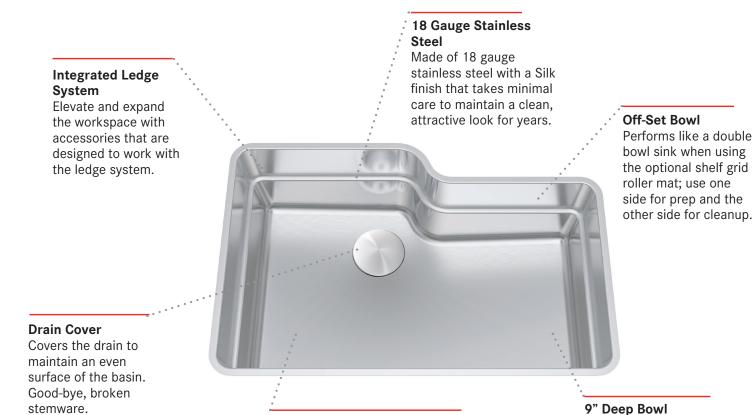

## **ORCA 2.0** Model #: OR2X110

NEW! ORCA 2.0 the second generation of this top-selling sink features a spacious sink that will accommodate large cookware and big tasks. Like it's predecessor the ORCA 2.0 is not only spacious, but also has several custom accessories for enhanced performance when prepping or cleaning. The new design has gentle curves and a rear drain with a smooth round drain cover for enduring visual appeal.