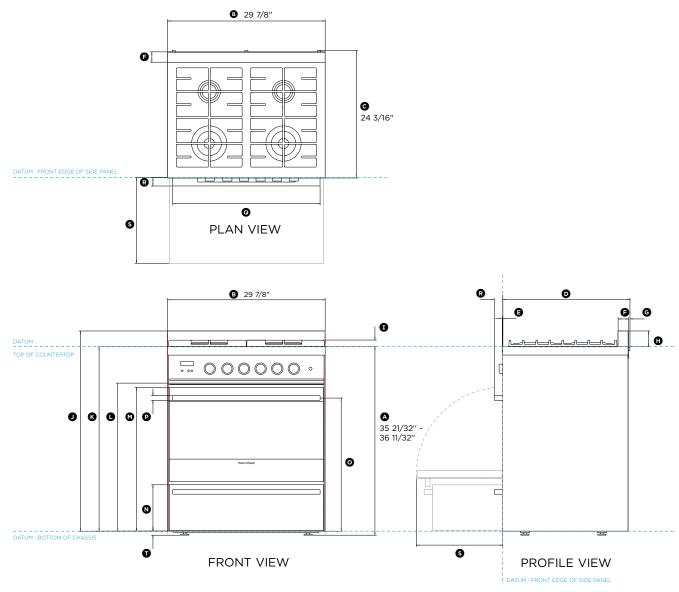

## OR30SDBMX1

| Dimensions                                                                           | In                       |
|--------------------------------------------------------------------------------------|--------------------------|
| Overall height of range (from floor to cooktop trim, excluding grates and backguard) | 35 21/32"<br>- 36 11/32" |
| Overall width of range                                                               | 29 7/8"                  |
| © Overall depth of range (excludes handle and dials)                                 | 24 3/16"                 |
| Depth from rear of chassis to front datum                                            | 24 1/8"                  |
| © Depth of cooktop trim to front datum                                               | 3/32"                    |
| Depth of backguard                                                                   | 1 15/16"                 |
| © Depth of spacers                                                                   | 5/16"                    |
| Height of backguard from countertop datum                                            | 3"                       |
| Height from countertop datum to top of grates                                        | 1 1/4"                   |
| Height from bottom of chassis to top of backguard                                    | 37 31/32"                |
| Height from bottom of chassis to countertop datum                                    | 34 31/32"                |
| © Height from bottom of chassis to bottom of control panel                           | 28 1/16"                 |
| Height from bottom of chassis to top of oven door                                    | 27 1/4"                  |
| N Height from bottom of chassis to top of storage drawer                             | 8 13/16"                 |
| Height from bottom of chassis to door handle centerline                              | 25 1/4"                  |
| Thickness of handle                                                                  | 29/32"                   |
| Width of handle                                                                      | 27 15/16"                |
| ® Depth of handle to front datum                                                     | 1 5/8"                   |
| Depth of open door to front datum                                                    | 16 5/16"                 |
| Height of adjustable levelling feet                                                  | 11/16"                   |
|                                                                                      |                          |

| Minimum Clearances*      | in                       |
|--------------------------|--------------------------|
| Overall width of cavity  | min 29 7/8"              |
| Overall depth of cavity  | max 24 1/8"              |
| Overall height of cavity | 35 21/32"<br>- 36 11/32" |