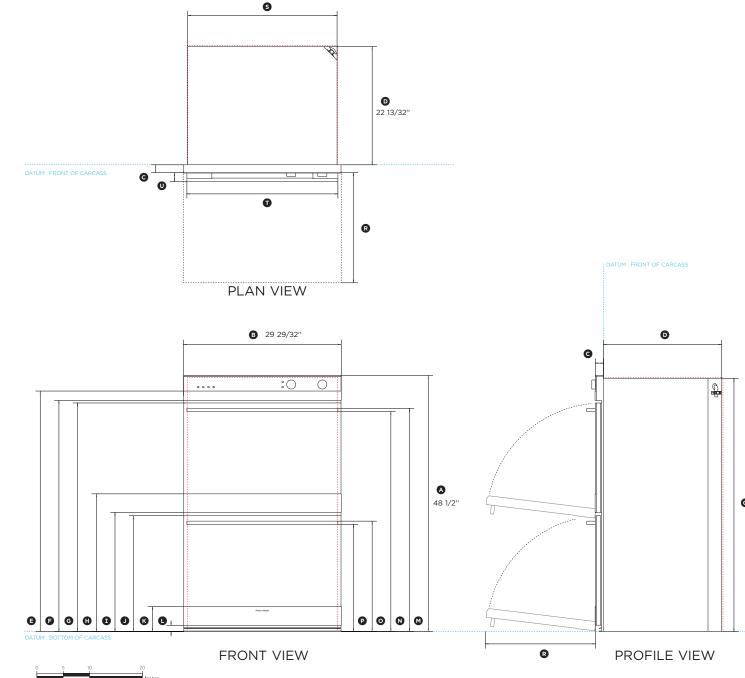

Model no: OB30DDEPX3 (refer page 2 for metric measurements)

|            | Product           | Dimensions                                                                                              | in        |
|------------|-------------------|---------------------------------------------------------------------------------------------------------|-----------|
|            | Overa             | all height* of oven                                                                                     | 48 1/2'   |
|            | Over              | all width of oven                                                                                       | 29 29/32' |
|            | © Dept<br>dials)  | h of oven front and control panel** (excludes handle and                                                | 1 17/32'  |
|            | Dept              | h of oven chassis (does not include oven front)                                                         | 22 13/32' |
|            | E Heigh           | nt from bottom datum to top of stainless fascia cap                                                     | 45 9/16'  |
|            | F Heigh           | nt from bottom datum to bottom of stainless fascia cap                                                  | 43 25/32' |
|            | © Heigh           | nt from bottom datum to top of top door                                                                 | 43 5/16'  |
|            | Heigh             | nt from bottom datum to top of top stainless door cap                                                   | 26 1/16'  |
|            | <li>I Height</li> | nt from bottom datum to bottom of top stainless door cap                                                | 22 17/32' |
|            | J Heigh           | nt from bottom datum to top of bottom door                                                              | 21 15/16' |
| OF CARCASS | K Heigh           | nt from bottom datum to top of bottom stainless door cap                                                | 4 11/16'  |
|            | L Heigh           | nt from bottom datum to top of vent                                                                     | 1 5/32    |
|            | Meigh             | nt from bottom datum to top of top handle                                                               | 42 9/32   |
|            | N Heigh           | nt from bottom datum to bottom of top handle                                                            | 41 21/32  |
| -          | O Height          | nt from bottom datum to top of bottom handle                                                            | 20 29/32  |
| Ο          | Height            | nt from bottom datum to bottom of bottom handle                                                         | 20 9/32   |
|            | ④ Heigh           | nt of chassis                                                                                           | 47 15/16  |
|            |                   | h of door (open) (measured from front of door)                                                          | 20 7/8    |
| 0          | © Overa           | all width of chassis                                                                                    | 28 11/32' |
|            | ① Widt            | h of handle                                                                                             | 28 5/8    |
|            | U Dept            | h of handle (measured from front of door)                                                               | 1 21/32   |
|            |                   | ght measurements included mounted feet<br>irred to front glass surface and excludes 3/32" stainless cap |           |
|            | Minimur           | n Clearances                                                                                            | ir        |
|            | Minimun           | n inside height of cavity from bottom datum                                                             | 48 3/16'  |
|            |                   | n inside width of cavity                                                                                | 28 1/2'   |
|            | O Minimun         | n inside depth of cavity from front datum                                                               | 22 5/8'   |