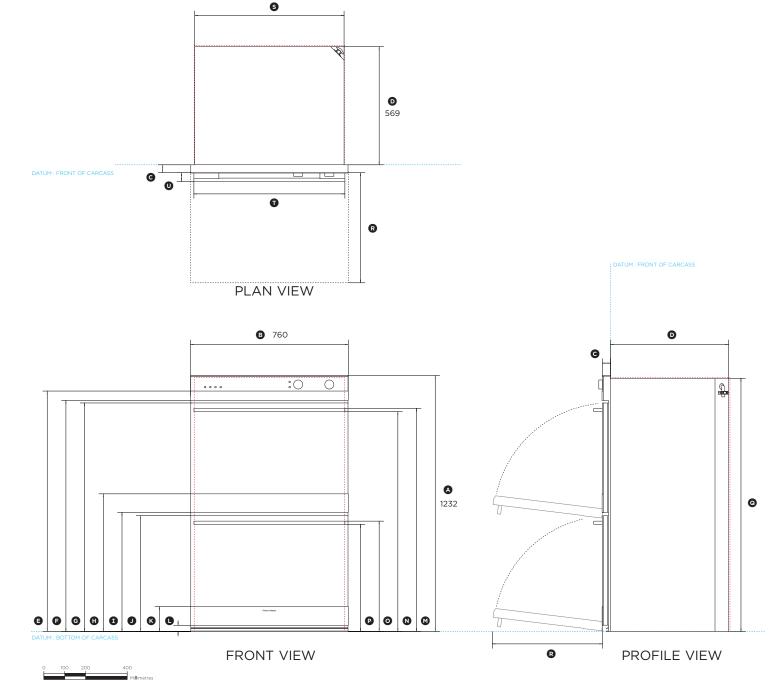

## 760mm Double Pyrolytic Built-in Oven

Model no: **OB30DDEPX3** (refer page 1 for imperial measurements)

|          | Product Dimensions                                                                                                                                                                                                                                                                                                                                                                                                                                                                                                                                                                                                                                                                                                                                                                                                                                                                                                                                                                                                                                                                                                                                                                                                                                                                                                                                                                                                                                                                                                                                                                                                                                                                                                                                                                                                                                                                                                                                                                                                                                                                                                     | mm   |
|----------|------------------------------------------------------------------------------------------------------------------------------------------------------------------------------------------------------------------------------------------------------------------------------------------------------------------------------------------------------------------------------------------------------------------------------------------------------------------------------------------------------------------------------------------------------------------------------------------------------------------------------------------------------------------------------------------------------------------------------------------------------------------------------------------------------------------------------------------------------------------------------------------------------------------------------------------------------------------------------------------------------------------------------------------------------------------------------------------------------------------------------------------------------------------------------------------------------------------------------------------------------------------------------------------------------------------------------------------------------------------------------------------------------------------------------------------------------------------------------------------------------------------------------------------------------------------------------------------------------------------------------------------------------------------------------------------------------------------------------------------------------------------------------------------------------------------------------------------------------------------------------------------------------------------------------------------------------------------------------------------------------------------------------------------------------------------------------------------------------------------------|------|
|          | Overall height* of oven                                                                                                                                                                                                                                                                                                                                                                                                                                                                                                                                                                                                                                                                                                                                                                                                                                                                                                                                                                                                                                                                                                                                                                                                                                                                                                                                                                                                                                                                                                                                                                                                                                                                                                                                                                                                                                                                                                                                                                                                                                                                                                | 1232 |
|          | Overall width of oven                                                                                                                                                                                                                                                                                                                                                                                                                                                                                                                                                                                                                                                                                                                                                                                                                                                                                                                                                                                                                                                                                                                                                                                                                                                                                                                                                                                                                                                                                                                                                                                                                                                                                                                                                                                                                                                                                                                                                                                                                                                                                                  | 760  |
|          | © Depth of oven front and control panel** (excludes handle and dials)                                                                                                                                                                                                                                                                                                                                                                                                                                                                                                                                                                                                                                                                                                                                                                                                                                                                                                                                                                                                                                                                                                                                                                                                                                                                                                                                                                                                                                                                                                                                                                                                                                                                                                                                                                                                                                                                                                                                                                                                                                                  | 39   |
|          | Depth of oven chassis (does not include oven front)                                                                                                                                                                                                                                                                                                                                                                                                                                                                                                                                                                                                                                                                                                                                                                                                                                                                                                                                                                                                                                                                                                                                                                                                                                                                                                                                                                                                                                                                                                                                                                                                                                                                                                                                                                                                                                                                                                                                                                                                                                                                    | 569  |
|          | E Height from bottom datum to top of stainless fascia cap                                                                                                                                                                                                                                                                                                                                                                                                                                                                                                                                                                                                                                                                                                                                                                                                                                                                                                                                                                                                                                                                                                                                                                                                                                                                                                                                                                                                                                                                                                                                                                                                                                                                                                                                                                                                                                                                                                                                                                                                                                                              | 1157 |
|          | F Height from bottom datum to bottom of stainless fascia cap                                                                                                                                                                                                                                                                                                                                                                                                                                                                                                                                                                                                                                                                                                                                                                                                                                                                                                                                                                                                                                                                                                                                                                                                                                                                                                                                                                                                                                                                                                                                                                                                                                                                                                                                                                                                                                                                                                                                                                                                                                                           | 1112 |
|          | G Height from bottom datum to top of top door                                                                                                                                                                                                                                                                                                                                                                                                                                                                                                                                                                                                                                                                                                                                                                                                                                                                                                                                                                                                                                                                                                                                                                                                                                                                                                                                                                                                                                                                                                                                                                                                                                                                                                                                                                                                                                                                                                                                                                                                                                                                          | 1100 |
|          | (H) Height from bottom datum to top of top stainless door cap                                                                                                                                                                                                                                                                                                                                                                                                                                                                                                                                                                                                                                                                                                                                                                                                                                                                                                                                                                                                                                                                                                                                                                                                                                                                                                                                                                                                                                                                                                                                                                                                                                                                                                                                                                                                                                                                                                                                                                                                                                                          | 662  |
|          | I Height from bottom datum to bottom of top stainless door cap                                                                                                                                                                                                                                                                                                                                                                                                                                                                                                                                                                                                                                                                                                                                                                                                                                                                                                                                                                                                                                                                                                                                                                                                                                                                                                                                                                                                                                                                                                                                                                                                                                                                                                                                                                                                                                                                                                                                                                                                                                                         | 572  |
|          | <ul> <li>Height from bottom datum to top of bottom door</li> </ul>                                                                                                                                                                                                                                                                                                                                                                                                                                                                                                                                                                                                                                                                                                                                                                                                                                                                                                                                                                                                                                                                                                                                                                                                                                                                                                                                                                                                                                                                                                                                                                                                                                                                                                                                                                                                                                                                                                                                                                                                                                                     | 557  |
|          | © Height from bottom datum to top of bottom stainless door cap                                                                                                                                                                                                                                                                                                                                                                                                                                                                                                                                                                                                                                                                                                                                                                                                                                                                                                                                                                                                                                                                                                                                                                                                                                                                                                                                                                                                                                                                                                                                                                                                                                                                                                                                                                                                                                                                                                                                                                                                                                                         | 119  |
|          | © Height from bottom datum to top of vent                                                                                                                                                                                                                                                                                                                                                                                                                                                                                                                                                                                                                                                                                                                                                                                                                                                                                                                                                                                                                                                                                                                                                                                                                                                                                                                                                                                                                                                                                                                                                                                                                                                                                                                                                                                                                                                                                                                                                                                                                                                                              | 29   |
|          | Height from bottom datum to top of top handle                                                                                                                                                                                                                                                                                                                                                                                                                                                                                                                                                                                                                                                                                                                                                                                                                                                                                                                                                                                                                                                                                                                                                                                                                                                                                                                                                                                                                                                                                                                                                                                                                                                                                                                                                                                                                                                                                                                                                                                                                                                                          | 1074 |
|          | N Height from bottom datum to bottom of top handle                                                                                                                                                                                                                                                                                                                                                                                                                                                                                                                                                                                                                                                                                                                                                                                                                                                                                                                                                                                                                                                                                                                                                                                                                                                                                                                                                                                                                                                                                                                                                                                                                                                                                                                                                                                                                                                                                                                                                                                                                                                                     | 1058 |
|          | Height from bottom datum to top of bottom handle     A statement of the statement o | 531  |
| -1       | P Height from bottom datum to bottom of bottom handle                                                                                                                                                                                                                                                                                                                                                                                                                                                                                                                                                                                                                                                                                                                                                                                                                                                                                                                                                                                                                                                                                                                                                                                                                                                                                                                                                                                                                                                                                                                                                                                                                                                                                                                                                                                                                                                                                                                                                                                                                                                                  | 515  |
|          | <ul> <li>Height of chassis</li> </ul>                                                                                                                                                                                                                                                                                                                                                                                                                                                                                                                                                                                                                                                                                                                                                                                                                                                                                                                                                                                                                                                                                                                                                                                                                                                                                                                                                                                                                                                                                                                                                                                                                                                                                                                                                                                                                                                                                                                                                                                                                                                                                  | 1218 |
| <u>}</u> | ® Depth of door (open) (measured from front of door)                                                                                                                                                                                                                                                                                                                                                                                                                                                                                                                                                                                                                                                                                                                                                                                                                                                                                                                                                                                                                                                                                                                                                                                                                                                                                                                                                                                                                                                                                                                                                                                                                                                                                                                                                                                                                                                                                                                                                                                                                                                                   | 530  |
|          | © Overall width of chassis                                                                                                                                                                                                                                                                                                                                                                                                                                                                                                                                                                                                                                                                                                                                                                                                                                                                                                                                                                                                                                                                                                                                                                                                                                                                                                                                                                                                                                                                                                                                                                                                                                                                                                                                                                                                                                                                                                                                                                                                                                                                                             | 720  |
|          | ① Width of handle                                                                                                                                                                                                                                                                                                                                                                                                                                                                                                                                                                                                                                                                                                                                                                                                                                                                                                                                                                                                                                                                                                                                                                                                                                                                                                                                                                                                                                                                                                                                                                                                                                                                                                                                                                                                                                                                                                                                                                                                                                                                                                      | 727  |
|          | <ul> <li>Depth of handle (measured from front of door)</li> </ul>                                                                                                                                                                                                                                                                                                                                                                                                                                                                                                                                                                                                                                                                                                                                                                                                                                                                                                                                                                                                                                                                                                                                                                                                                                                                                                                                                                                                                                                                                                                                                                                                                                                                                                                                                                                                                                                                                                                                                                                                                                                      | 42   |
|          | * All height measurements included mounted feet<br>** Measured to front glass surface and excludes 2mm stainless cap                                                                                                                                                                                                                                                                                                                                                                                                                                                                                                                                                                                                                                                                                                                                                                                                                                                                                                                                                                                                                                                                                                                                                                                                                                                                                                                                                                                                                                                                                                                                                                                                                                                                                                                                                                                                                                                                                                                                                                                                   |      |
|          | Minimum Clearances                                                                                                                                                                                                                                                                                                                                                                                                                                                                                                                                                                                                                                                                                                                                                                                                                                                                                                                                                                                                                                                                                                                                                                                                                                                                                                                                                                                                                                                                                                                                                                                                                                                                                                                                                                                                                                                                                                                                                                                                                                                                                                     | mm   |
|          | Minimum inside height of cavity from bottom datum                                                                                                                                                                                                                                                                                                                                                                                                                                                                                                                                                                                                                                                                                                                                                                                                                                                                                                                                                                                                                                                                                                                                                                                                                                                                                                                                                                                                                                                                                                                                                                                                                                                                                                                                                                                                                                                                                                                                                                                                                                                                      | 1224 |
|          | Minimum inside width of cavity                                                                                                                                                                                                                                                                                                                                                                                                                                                                                                                                                                                                                                                                                                                                                                                                                                                                                                                                                                                                                                                                                                                                                                                                                                                                                                                                                                                                                                                                                                                                                                                                                                                                                                                                                                                                                                                                                                                                                                                                                                                                                         | 724  |
| Θ        | Minimum inside depth of cavity from front datum                                                                                                                                                                                                                                                                                                                                                                                                                                                                                                                                                                                                                                                                                                                                                                                                                                                                                                                                                                                                                                                                                                                                                                                                                                                                                                                                                                                                                                                                                                                                                                                                                                                                                                                                                                                                                                                                                                                                                                                                                                                                        | 575  |