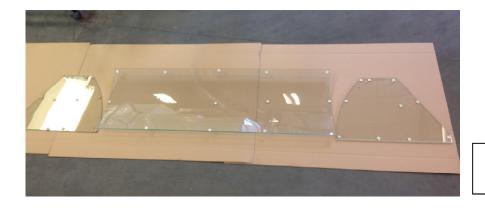

Place the Side glass on a soft surface

Prepare one set of fasteners for each assembly position

Mount 4 sets of fasteners for each side glass see photo below

| W Flootd,             |                 | Responsible: MF               | Department: R&D | Recipient: Sales |  |          |      |
|-----------------------|-----------------|-------------------------------|-----------------|------------------|--|----------|------|
|                       |                 | Scale:                        | Tolerance:      |                  |  |          |      |
| FREEZERS FROM DENMARK |                 | Material:                     |                 |                  |  | : mm     |      |
| Date                  | Des             | App                           | Text            |                  |  | Dwg.     | Rev. |
|                       |                 |                               |                 |                  |  |          | 04   |
|                       |                 |                               |                 |                  |  |          | 03   |
|                       |                 |                               |                 |                  |  |          | 02   |
| 120418                | MP              |                               | Nyoprettelse    |                  |  | MAV00014 | 01   |
| Page: of: Descr       |                 | ription:                      |                 | No.:             |  |          |      |
| 3                     | 3 5 <b>Mo</b> u |                               | nting Guide sne | eze guard NOVA   |  | #MAV000  | 17   |
|                       |                 | manning a man amazar gam a ma |                 |                  |  |          |      |