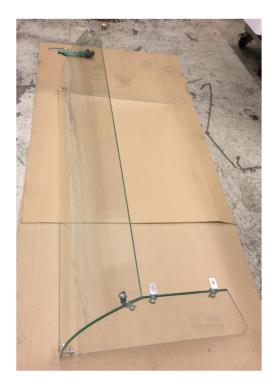

You will receive the sneeze guard in a plywood packaging

Take away the front cover of the packaging

Place the curved Front glass on a soft surface

| W Flootd,             |         | Responsible: MF | Department: R&D | Recipient: Sales |  |          |      |
|-----------------------|---------|-----------------|-----------------|------------------|--|----------|------|
|                       |         | Scale:          | Tolerance:      |                  |  |          |      |
| FREEZERS FROM DENMARK |         | Material:       |                 |                  |  | : mm     |      |
| Date                  | Des     | App             | Text            |                  |  | Dwg.     | Rev. |
|                       |         |                 |                 |                  |  |          | 04   |
|                       |         |                 |                 |                  |  |          | 03   |
|                       |         |                 |                 |                  |  |          | 02   |
| 120418                | MP      |                 | Nyoprettelse    |                  |  | MAV00014 | 01   |
| Page: of: Descr       |         | ription:        |                 | No.:             |  |          |      |
| 2                     | 2 5 Mou |                 | nting Guide sne | eze guard NOVA   |  | #MAV000  | 17   |
|                       |         |                 |                 |                  |  |          |      |

Place the Side glass on a soft surface

Prepare one set of fasteners for each assembly position

Mount 4 sets of fasteners for each side glass see photo below

| W Flootd,             |                 | Responsible: MF               | Department: R&D | Recipient: Sales |  |          |      |
|-----------------------|-----------------|-------------------------------|-----------------|------------------|--|----------|------|
|                       |                 | Scale:                        | Tolerance:      |                  |  |          |      |
| FREEZERS FROM DENMARK |                 | Material:                     |                 |                  |  | : mm     |      |
| Date                  | Des             | App                           | Text            |                  |  | Dwg.     | Rev. |
|                       |                 |                               |                 |                  |  |          | 04   |
|                       |                 |                               |                 |                  |  |          | 03   |
|                       |                 |                               |                 |                  |  |          | 02   |
| 120418                | MP              |                               | Nyoprettelse    |                  |  | MAV00014 | 01   |
| Page: of: Descr       |                 | ription:                      |                 | No.:             |  |          |      |
| 3                     | 3 5 <b>Mo</b> u |                               | nting Guide sne | eze guard NOVA   |  | #MAV000  | 17   |
|                       |                 | manning a man amazar gam a ma |                 |                  |  |          |      |