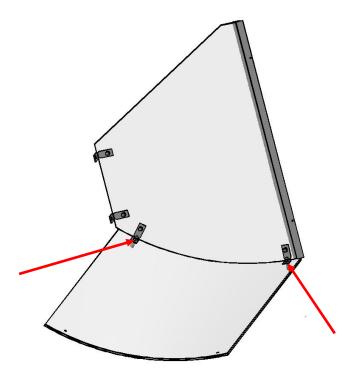

Fasten the Top glass Use screw no.6, 4 pcs., nuts, 4 pcs. and plastic washers, 8 pcs.

The sneeze guard is ready now to install on the freezer

Place the sneeze guard on the freezer, press the sides to the inner side of the box, and fasten the sides to the freezer Look at the picture

Use screw no.3, (4 pieces)

| W Floold,        |                       | Responsible: MF | Department: R&D | Recipient: Sales |      |          |      |
|------------------|-----------------------|-----------------|-----------------|------------------|------|----------|------|
|                  |                       | Scale:          | Tolerance:      |                  |      |          |      |
| FI               | FREEZERS FROM DENMARK |                 | Material:       | Dimension: mm    |      |          |      |
| Date Des App     |                       | App             | Text            | Text             |      |          | Rev. |
|                  |                       |                 |                 |                  |      |          | 04   |
|                  |                       |                 |                 |                  |      |          | 03   |
|                  |                       |                 |                 |                  |      |          | 02   |
| 120418           | MP                    |                 | Nyoprettelse    |                  |      | MAV00014 | 01   |
| Page: of: Descri |                       | ription:        |                 |                  | No.: |          |      |
| 5                | 5 5 <b>Mo</b> u       |                 | ntina Guide sne | eze guard NOVA   |      | #MAV0001 | 17   |
|                  |                       |                 |                 |                  |      |          |      |