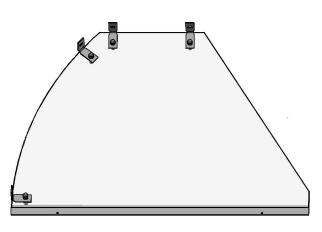

Fasten the Top glass Use screw no.6, 4 pcs., nuts, 4 pcs. and plastic washers, 8 pcs.

The sneeze guard is ready now to install on the freezer

Place the sneeze guard on the freezer, press the sides to the inner side of the box, and fasten the sides to the freezer Look at the picture