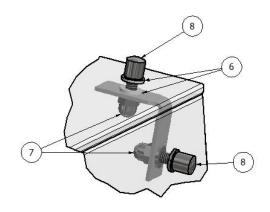

Place the Side glass on a soft surface

Prepare one set of fasteners for each assembly position

Mount 4 sets of fasteners for each side glass see photo below

| W Flootd,             |                 | Responsible: MF               | Department: R&D | Recipient: Sales |  |          |      |
|-----------------------|-----------------|-------------------------------|-----------------|------------------|--|----------|------|
|                       |                 | Scale:                        | Tolerance:      |                  |  |          |      |
| FREEZERS FROM DENMARK |                 | Material:                     |                 |                  |  | : mm     |      |
| Date                  | Des             | App                           | Text            |                  |  | Dwg.     | Rev. |
|                       |                 |                               |                 |                  |  |          | 04   |
|                       |                 |                               |                 |                  |  |          | 03   |
|                       |                 |                               |                 |                  |  |          | 02   |
| 120418                | MP              |                               | Nyoprettelse    |                  |  | MAV00014 | 01   |
| Page: of: Descr       |                 | ription:                      |                 | No.:             |  |          |      |
| 3                     | 3 5 <b>Mo</b> u |                               | nting Guide sne | eze guard NOVA   |  | #MAV000  | 17   |
|                       |                 | manning a man amazar gam a ma |                 |                  |  |          |      |

Fasten the right hand Side glass to the Front glass with 2 x screws no.6, 4 x plastic washers, 2 x nuts

Repeat and do the same with the left hand Side glass

Find the label with 8 adhesive pads
They should be used to make distance
between the different pieces of glass
Place 2 of the pads on the top of each side
glass. Place them 5 cm from the edge.
Place the remaining 4 pads along the long
side of the top glass positioned against the
top of the curved glass. 2 of the pads
should be placed 5 cm from the end of the
glass

Fasten the Top glass Use screw no.6, 4 pcs., nuts, 4 pcs. and plastic washers, 8 pcs.

The sneeze guard is ready now to install on the freezer

Place the sneeze guard on the freezer, press the sides to the inner side of the box, and fasten the sides to the freezer Look at the picture