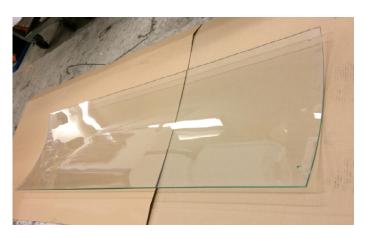

You will receive the sneeze guard in a plywood packaging

Take away the front cover of the packaging

Place the curved Front glass on a soft surface

| W Flootd,             |         | Responsible: MF | Department: R&D | Recipient: Sales |  |          |      |
|-----------------------|---------|-----------------|-----------------|------------------|--|----------|------|
|                       |         | Scale:          | Tolerance:      |                  |  |          |      |
| FREEZERS FROM DENMARK |         | Material:       |                 |                  |  | : mm     |      |
| Date                  | Des     | App             | Text            |                  |  | Dwg.     | Rev. |
|                       |         |                 |                 |                  |  |          | 04   |
|                       |         |                 |                 |                  |  |          | 03   |
|                       |         |                 |                 |                  |  |          | 02   |
| 120418                | MP      |                 | Nyoprettelse    |                  |  | MAV00014 | 01   |
| Page: of: Descr       |         | ription:        |                 | No.:             |  |          |      |
| 2                     | 2 5 Mou |                 | nting Guide sne | eze guard NOVA   |  | #MAV000  | 17   |
|                       |         |                 |                 |                  |  |          |      |