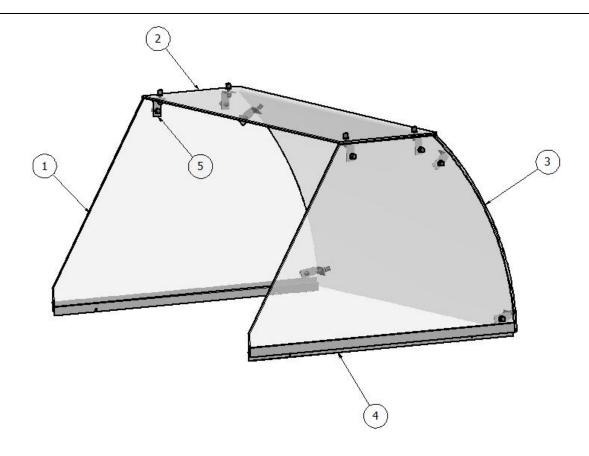

| ITEM | PART NUMBER       | QTY |
|------|-------------------|-----|
| 1    | GLASOB1           | 2   |
| 2    | GLASOB7/8/9/10/11 | 1   |
| 3    | GLASOB2/3/4/5/6   | 1   |
| 4    | 4 ALUPROFIL6      |     |
| 5    | BESLAG14          | 8   |
| 6    | SKIV6P            | 32  |
| 7    | MØTRIK6RF         | 16  |
| 8    | SKR6*16           | 16  |

You will receive the sneeze guard in a plywood packaging

Take away the front cover of the packaging

Place the curved Front glass on a soft surface

| W Flootd,             |         | Responsible: MF | Department: R&D | Recipient: Sales |  |          |      |
|-----------------------|---------|-----------------|-----------------|------------------|--|----------|------|
|                       |         | Scale:          | Tolerance:      |                  |  |          |      |
| FREEZERS FROM DENMARK |         | Material:       |                 |                  |  | : mm     |      |
| Date                  | Des     | App             | Text            |                  |  | Dwg.     | Rev. |
|                       |         |                 |                 |                  |  |          | 04   |
|                       |         |                 |                 |                  |  |          | 03   |
|                       |         |                 |                 |                  |  |          | 02   |
| 120418                | MP      |                 | Nyoprettelse    |                  |  | MAV00014 | 01   |
| Page: of: Descr       |         | ription:        |                 | No.:             |  |          |      |
| 2                     | 2 5 Mou |                 | nting Guide sne | eze guard NOVA   |  | #MAV000  | 17   |
|                       |         |                 |                 |                  |  |          |      |

Place the Side glass on a soft surface

Prepare one set of fasteners for each assembly position

Mount 4 sets of fasteners for each side glass see photo below

| W Flootd,             |                 | Responsible: MF               | Department: R&D | Recipient: Sales |  |          |      |
|-----------------------|-----------------|-------------------------------|-----------------|------------------|--|----------|------|
|                       |                 | Scale:                        | Tolerance:      |                  |  |          |      |
| FREEZERS FROM DENMARK |                 | Material:                     |                 |                  |  | : mm     |      |
| Date                  | Des             | App                           | Text            |                  |  | Dwg.     | Rev. |
|                       |                 |                               |                 |                  |  |          | 04   |
|                       |                 |                               |                 |                  |  |          | 03   |
|                       |                 |                               |                 |                  |  |          | 02   |
| 120418                | MP              |                               | Nyoprettelse    |                  |  | MAV00014 | 01   |
| Page: of: Descr       |                 | ription:                      |                 | No.:             |  |          |      |
| 3                     | 3 5 <b>Mo</b> u |                               | nting Guide sne | eze guard NOVA   |  | #MAV000  | 17   |
|                       |                 | manning a man amazar gam a ma |                 |                  |  |          |      |

Fasten the right hand Side glass to the Front glass with 2 x screws no.6, 4 x plastic washers, 2 x nuts

Repeat and do the same with the left hand Side glass

Find the label with 8 adhesive pads
They should be used to make distance
between the different pieces of glass
Place 2 of the pads on the top of each side
glass. Place them 5 cm from the edge.
Place the remaining 4 pads along the long
side of the top glass positioned against the
top of the curved glass. 2 of the pads
should be placed 5 cm from the end of the
glass

Fasten the Top glass Use screw no.6, 4 pcs., nuts, 4 pcs. and plastic washers, 8 pcs.

The sneeze guard is ready now to install on the freezer

Place the sneeze guard on the freezer, press the sides to the inner side of the box, and fasten the sides to the freezer Look at the picture