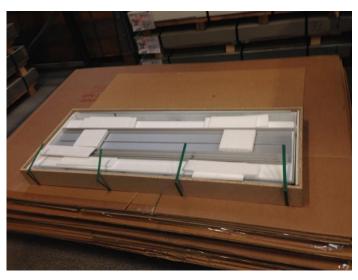

You will receive the sneeze guard in a plywood packaging

Take away the front cover of the packaging

Place the curved Front glass on a soft surface

| W Flootd,             |         | Responsible: MF | Department: R&D | Recipient: Sales |  |          |      |
|-----------------------|---------|-----------------|-----------------|------------------|--|----------|------|
|                       |         | Scale:          | Tolerance:      |                  |  |          |      |
| FREEZERS FROM DENMARK |         | Material:       |                 |                  |  | : mm     |      |
| Date                  | Des     | App             | Text            |                  |  | Dwg.     | Rev. |
|                       |         |                 |                 |                  |  |          | 04   |
|                       |         |                 |                 |                  |  |          | 03   |
|                       |         |                 |                 |                  |  |          | 02   |
| 120418                | MP      |                 | Nyoprettelse    |                  |  | MAV00014 | 01   |
| Page: of: Descr       |         | ription:        |                 | No.:             |  |          |      |
| 2                     | 2 5 Mou |                 | nting Guide sne | eze guard NOVA   |  | #MAV000  | 17   |
|                       |         |                 |                 |                  |  |          |      |