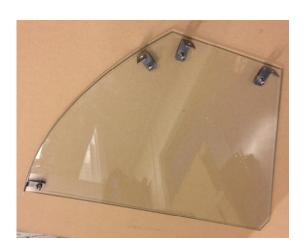

Place the Side glass on a soft surface

Prepare one set of fasteners for each assembly position

Mount 4 sets of fasteners for each side glass see photo below

| W Flootd,             |                 | Responsible: MF               | Department: R&D | Recipient: Sales |  |          |      |
|-----------------------|-----------------|-------------------------------|-----------------|------------------|--|----------|------|
|                       |                 | Scale:                        | Tolerance:      |                  |  |          |      |
| FREEZERS FROM DENMARK |                 | Material:                     |                 |                  |  | : mm     |      |
| Date                  | Des             | App                           | Text            |                  |  | Dwg.     | Rev. |
|                       |                 |                               |                 |                  |  |          | 04   |
|                       |                 |                               |                 |                  |  |          | 03   |
|                       |                 |                               |                 |                  |  |          | 02   |
| 120418                | MP              |                               | Nyoprettelse    |                  |  | MAV00014 | 01   |
| Page: of: Descr       |                 | ription:                      |                 | No.:             |  |          |      |
| 3                     | 3 5 <b>Mo</b> u |                               | nting Guide sne | eze guard NOVA   |  | #MAV000  | 17   |
|                       |                 | manning a man amazar gam a ma |                 |                  |  |          |      |

Fasten the right hand Side glass to the Front glass with 2 x screws no.6, 4 x plastic washers, 2 x nuts

Repeat and do the same with the left hand Side glass

Find the label with 8 adhesive pads
They should be used to make distance
between the different pieces of glass
Place 2 of the pads on the top of each side
glass. Place them 5 cm from the edge.
Place the remaining 4 pads along the long
side of the top glass positioned against the
top of the curved glass. 2 of the pads
should be placed 5 cm from the end of the
glass