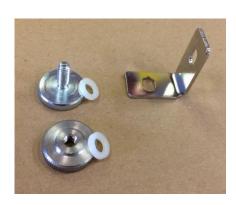

Place the Side glass on a soft surface

Prepare one set of fasteners for each assembly position

Mount 4 sets of fasteners for each side glass see photo below

| W Flootd,             |                 | Responsible: MF               | Department: R&D | Recipient: Sales |  |          |      |
|-----------------------|-----------------|-------------------------------|-----------------|------------------|--|----------|------|
|                       |                 | Scale:                        | Tolerance:      |                  |  |          |      |
| FREEZERS FROM DENMARK |                 | Material:                     |                 |                  |  | : mm     |      |
| Date                  | Des             | App                           | Text            |                  |  | Dwg.     | Rev. |
|                       |                 |                               |                 |                  |  |          | 04   |
|                       |                 |                               |                 |                  |  |          | 03   |
|                       |                 |                               |                 |                  |  |          | 02   |
| 120418                | MP              |                               | Nyoprettelse    |                  |  | MAV00014 | 01   |
| Page: of: Descr       |                 | ription:                      |                 | No.:             |  |          |      |
| 3                     | 3 5 <b>Mo</b> u |                               | nting Guide sne | eze guard NOVA   |  | #MAV000  | 17   |
|                       |                 | manning a man amazar gam a ma |                 |                  |  |          |      |

Fasten the right hand Side glass to the Front glass with 2 x screws no.6, 4 x plastic washers, 2 x nuts

Repeat and do the same with the left hand Side glass

Find the label with 8 adhesive pads
They should be used to make distance
between the different pieces of glass
Place 2 of the pads on the top of each side
glass. Place them 5 cm from the edge.
Place the remaining 4 pads along the long
side of the top glass positioned against the
top of the curved glass. 2 of the pads
should be placed 5 cm from the end of the
glass