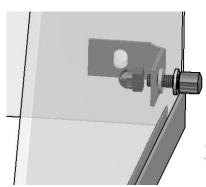

Place the Side glass on a soft surface

Prepare one set of fasteners for each assembly position

Mount 4 sets of fasteners for each side glass see photo below

| W Flootd,             |                 | Responsible: MF               | Department: R&D | Recipient: Sales |  |          |      |
|-----------------------|-----------------|-------------------------------|-----------------|------------------|--|----------|------|
|                       |                 | Scale:                        | Tolerance:      |                  |  |          |      |
| FREEZERS FROM DENMARK |                 | Material:                     |                 |                  |  | : mm     |      |
| Date                  | Des             | App                           | Text            |                  |  | Dwg.     | Rev. |
|                       |                 |                               |                 |                  |  |          | 04   |
|                       |                 |                               |                 |                  |  |          | 03   |
|                       |                 |                               |                 |                  |  |          | 02   |
| 120418                | MP              |                               | Nyoprettelse    |                  |  | MAV00014 | 01   |
| Page: of: Descr       |                 | ription:                      |                 | No.:             |  |          |      |
| 3                     | 3 5 <b>Mo</b> u |                               | nting Guide sne | eze guard NOVA   |  | #MAV000  | 17   |
|                       |                 | manning a man amazar gam a ma |                 |                  |  |          |      |

Fasten the right hand Side glass to the Front glass with 2 x screws no.6, 4 x plastic washers, 2 x nuts

Repeat and do the same with the left hand Side glass

Find the label with 8 adhesive pads
They should be used to make distance
between the different pieces of glass
Place 2 of the pads on the top of each side
glass. Place them 5 cm from the edge.
Place the remaining 4 pads along the long
side of the top glass positioned against the
top of the curved glass. 2 of the pads
should be placed 5 cm from the end of the
glass