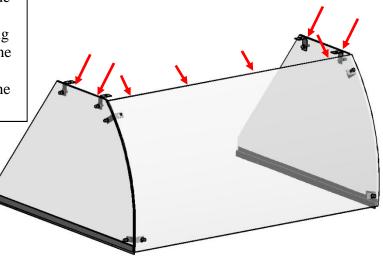

Fasten the right hand Side glass to the Front glass with 2 x screws no.6, 4 x plastic washers, 2 x nuts

Repeat and do the same with the left hand Side glass

Find the label with 8 adhesive pads
They should be used to make distance
between the different pieces of glass
Place 2 of the pads on the top of each side
glass. Place them 5 cm from the edge.
Place the remaining 4 pads along the long
side of the top glass positioned against the
top of the curved glass. 2 of the pads
should be placed 5 cm from the end of the
glass