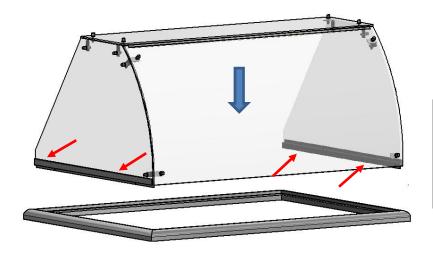

Fasten the Top glass Use screw no.6, 4 pcs., nuts, 4 pcs. and plastic washers, 8 pcs.

The sneeze guard is ready now to install on the freezer

Place the sneeze guard on the freezer, press the sides to the inner side of the box, and fasten the sides to the freezer Look at the picture

Use screw no.3, (4 pieces)

| W Floold,        |                       | Responsible: MF | Department: R&D | Recipient: Sales |      |          |      |
|------------------|-----------------------|-----------------|-----------------|------------------|------|----------|------|
|                  |                       | Scale:          | Tolerance:      |                  |      |          |      |
| FI               | FREEZERS FROM DENMARK |                 | Material:       | Dimension: mm    |      |          |      |
| Date Des App     |                       | App             | Text            | Text             |      |          | Rev. |
|                  |                       |                 |                 |                  |      |          | 04   |
|                  |                       |                 |                 |                  |      |          | 03   |
|                  |                       |                 |                 |                  |      |          | 02   |
| 120418           | MP                    |                 | Nyoprettelse    |                  |      | MAV00014 | 01   |
| Page: of: Descri |                       | ription:        |                 |                  | No.: |          |      |
| 5                | 5 5 <b>Mo</b> u       |                 | ntina Guide sne | eze guard NOVA   |      | #MAV0001 | 17   |
|                  |                       |                 |                 |                  |      |          |      |