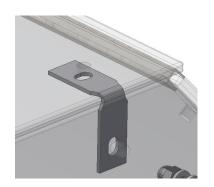

Fasten the Top glass Use screw no.6, 4 pcs., nuts, 4 pcs. and plastic washers, 8 pcs.

The sneeze guard is ready now to install on the freezer

Place the sneeze guard on the freezer, press the sides to the inner side of the box, and fasten the sides to the freezer Look at the picture

Use screw no.3, (4 pieces)

| W Floold,        |                       | Responsible: MF | Department: R&D | Recipient: Sales |      |          |      |
|------------------|-----------------------|-----------------|-----------------|------------------|------|----------|------|
|                  |                       | Scale:          | Tolerance:      |                  |      |          |      |
| FI               | FREEZERS FROM DENMARK |                 | Material:       | Dimension: mm    |      |          |      |
| Date Des App     |                       | App             | Text            | Text             |      |          | Rev. |
|                  |                       |                 |                 |                  |      |          | 04   |
|                  |                       |                 |                 |                  |      |          | 03   |
|                  |                       |                 |                 |                  |      |          | 02   |
| 120418           | MP                    |                 | Nyoprettelse    |                  |      | MAV00014 | 01   |
| Page: of: Descri |                       | ription:        |                 |                  | No.: |          |      |
| 5                | 5 5 <b>Mo</b> u       |                 | ntina Guide sne | eze guard NOVA   |      | #MAV0001 | 17   |
|                  |                       |                 |                 |                  |      |          |      |