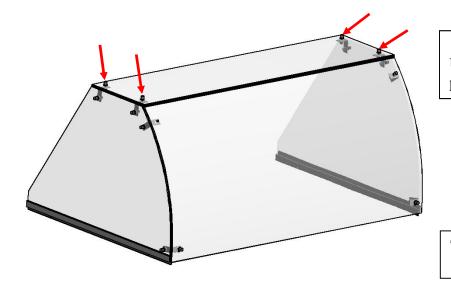

Fasten the Top glass Use screw no.6, 4 pcs., nuts, 4 pcs. and plastic washers, 8 pcs.

The sneeze guard is ready now to install on the freezer

Place the sneeze guard on the freezer, press the sides to the inner side of the box, and fasten the sides to the freezer Look at the picture