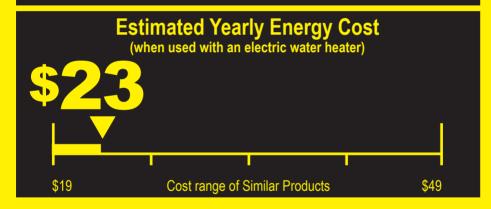

**Estimated Yearly Electricity Use** 

**Estimated Yearly Energy Cost** (when used with a natural gas water heater)

- Your cost will depend on your utility rates and use.
- Cost range based only on standard capacity models.
- Estimated operating cost based on six wash loads a week and a national average electricity cost of 12 cents per kWh and natural gas cost of \$1.09 per therm.