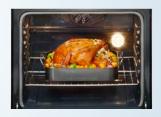

#### **FLEX DUO**<sup>™</sup>

Cook two dishes at two different temperatures simultaneously

- Removeable Smart Divider splits oven into two separate cavities with independent temperature controls
- Smaller oven for everyday use; larger oven for holiday feasts
- Virtually no transfer of smell or taste from dish to dish

#### **DUAL DOOR**

Access two ovens at once with the unique hinged design

- Choose one door or two with just the push of a button
- No more wasted energy, use only the oven space you need

### **DUAL CONVECTION**

Cooks faster and with better results

- Circulates airflow for more even cooking
- Saves up to 30% cooking time
- Designed for both the single and double oven