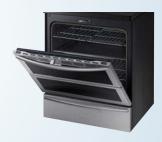

#### **WARMING DRAWER**

7

Keep food at ideal temperature until ready to serve

- Choose from three temperature options
- Keeps food warm when entertaining