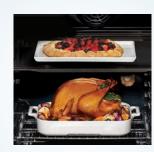

#### **FLEX DUO**<sup>™</sup>

Cook two dishes at two different temperatures simultaneously

- Removeable Smart Divider splits oven into two separate cavities with independent temperature controls
- Smaller oven for everyday use; larger oven for holiday feasts
- Virtually no transfer of smell or taste from dish to dish

#### **5.9 CU. FT. LARGE CAPACITY**

Large enough to cook your entire holiday feast

- Designed to cook multiple dishes at once
- Three racks of oven space
- Flexible top rack adjusts to accommodate oversized cookware