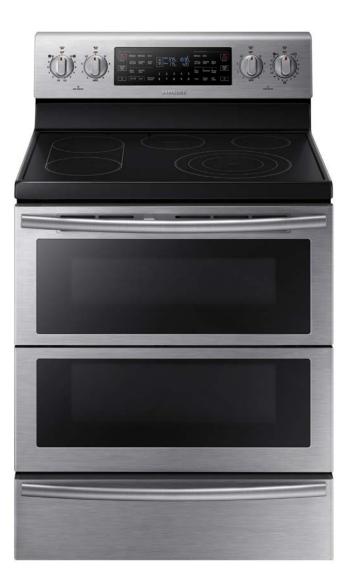

# FLEX DUO<sup>™</sup> RANGE WITH DUAL DOOR **NE59J7850WS/AA**

#### FLEX DUO<sup>™</sup> RANGE WITH DUAL DOOR NE59J7850WS/AA

#### FLEX DUO<sup>™</sup> RANGE WITH DUAL DOOR NE59J7850WS/AA

6