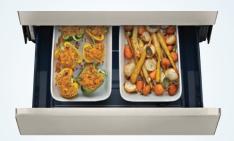

#### **WARMING DRAWER**

7

Keep food at ideal temperature until ready to serve

- Choose from three temperature options
- Keeps food warm when entertaining