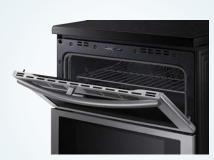

#### **DUAL DOOR**

Access two ovens at once with the unique hinged design

**DUAL CONVECTION** 

Cooks faster and with better results

#### **DUAL DOOR**

Access two ovens at once with the unique hinged design

- Choose one door or two with just the push of a button
- No more wasted energy, use only the oven space you need