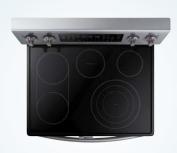

## **FLEXIBLE COOKTOP**

Largest cooking area with temperature-precise burners

- Multiple burner sizes to accomodate all of your pots and pans
- Triple burner allow you to go from a rapid boil to a true simmer
- Bridge capability creates an extra large cooking surface for oversized pots and pans
- Sleek, ceramic surface cleans easily