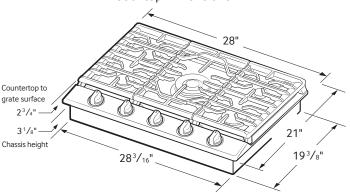

### Product Dimensions & Weight (WxHxD)

Outside (Max) Cooktop Dimensions:

 $30" \times 3^{1}/_{8}" \times 21"$ 

Cooktop Cut-Out Dimensions:

 $28^{1}/_{2}$ " x  $3^{1}/_{8}$ " x  $19^{5}/_{8}$ "

Weight: 27.6 lbs. (28 lbs. Black Stainless Steel)

## Cooktop Dimensions