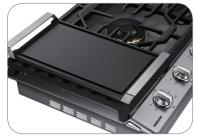

#### **CAST IRON GRIDDLE**

• Cook breakfast, grill sandwiches, or sauté vegetables on the removable griddle.