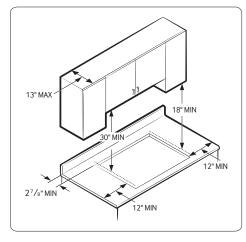

### **Installing Your Cooktop**

Can be installed over a single oven.

All horizontal clearances must be maintained for a minimum of 18" above the cooking surface.

Allow  $^7/_{16}$ " minimum vertical clearance from the cooktop bottom (or  $3\,^9/_{16}$ ") minimum depth from the countertop) to any combustible surfaces, including the upper edge of a drawer installed below the cooktop.

Maintain the following minimum clearance dimensions.