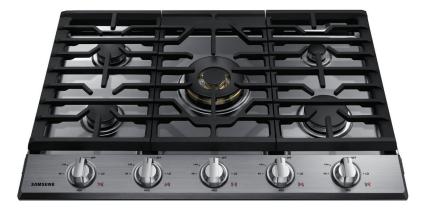

# NA30K7750TS

### 30" Gas Cooktop

### **Features**

- Bluetooth Connected to Hood
- Blue LED Lights
- WiFi Connectivity
- Powerful Cooktop
  - Right Front: 13K BTU
  - Left Front: 9.5K BTU
- Right Rear: 5K BTU
- Left Rear: 9.5K BTU
- Center: Dual, 22K BTU (Oval)
- Cast Iron 3-Piece Grates
- Sealed Burners
- Burner On/Off Monitoring

### Convenience

- Wok Grate
- Dishwasher Safe Grates
- LP Conversion Kit

22K True Dual Power Burner

Cast Iron Griddle

#### **Available Colors**

Stainless Steel (shown)

Black Stainless Steel