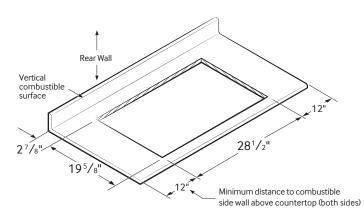

### Product Dimensions & Weight (WxHxD)

Outside (Max) Cooktop Dimensions:

 $30" \times 3^{1}/_{8}" \times 21"$ 

Cooktop Cut-Out Dimensions:

 $28^{1}/_{2}$ " x  $3^{1}/_{8}$ " x  $19^{5}/_{8}$ "

Weight: 27.6 lbs. (28 lbs. Black Stainless Steel)

### **Cutout Dimensions of Countertop**