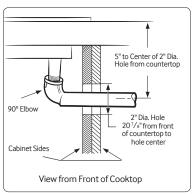

### **Installing Your Cooktop**

Can be installed over a single oven.

All horizontal clearances must be maintained for a minimum of 18" above the cooking surface.

Allow  $^7/_{16}$ " minimum vertical clearance from the cooktop bottom (or  $3\,^9/_{16}$ ") minimum depth from the countertop) to any combustible surfaces, including the upper edge of a drawer installed below the cooktop.

See built-in oven installation for complete installation instructions.