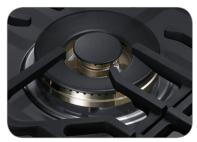

#### 22K BTU TRUE DUAL POWER BURNER

• Two independent heating elements offer intense heat and precise control to quickly boil water or temper chocolate.