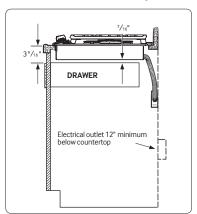

### **Installing Your Cooktop**

Can be installed over a single oven.

All horizontal clearances must be maintained for a minimum of 18" above the cooking surface.

Allow  $^7/_{16}$ " minimum vertical clearance from the cooktop bottom (or  $3\,^9/_{16}$ ") minimum depth from the countertop) to any combustible surfaces, including the upper edge of a drawer installed below the cooktop.

Maintain the following minimum clearance dimensions.

See built-in oven installation for complete installation instructions.