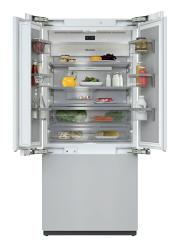

### French Door:

KF 2982 Vi

Shown: KF 2982 Vi

Amieleusa.com

| SPECIFICATIONS                |                                                                                                                                                                                           |                                                                                                                                                                                                                                                                                                                                                                                              |                  |
|-------------------------------|-------------------------------------------------------------------------------------------------------------------------------------------------------------------------------------------|----------------------------------------------------------------------------------------------------------------------------------------------------------------------------------------------------------------------------------------------------------------------------------------------------------------------------------------------------------------------------------------------|------------------|
| Overall Unit Dimensions       | 35 <sup>3</sup> / <sub>4</sub> " (908 mm) W x 83 <sup>3</sup> / <sub>4</sub> "- 85 <sup>3</sup> / <sub>16</sub> " (2127 - 2164 mm) H x 24" (610 mm) D [Depth does not include door panel] |                                                                                                                                                                                                                                                                                                                                                                                              |                  |
| Niche                         |                                                                                                                                                                                           |                                                                                                                                                                                                                                                                                                                                                                                              |                  |
| Minimum Cabinet Niche Opening | 36" (915 mm) W* x 84" - 85³/16" (2134 - 2164 mm) H x 24³/4" (629 mm) D                                                                                                                    |                                                                                                                                                                                                                                                                                                                                                                                              |                  |
| Electrical                    | K 29x2 Vi                                                                                                                                                                                 | F 29x2 Vi                                                                                                                                                                                                                                                                                                                                                                                    | KF 29x2 Vi       |
| Electrical Requirements       | 110V / 120V, 60Hz, 15 Amps<br>In the case of side-by-side installations, a separate outlet must be used for each appliance.                                                               |                                                                                                                                                                                                                                                                                                                                                                                              |                  |
| Power Cord                    | NEMA 5-15 plug, 5 ft (1.52 m)                                                                                                                                                             |                                                                                                                                                                                                                                                                                                                                                                                              |                  |
| Plumbing                      | K 29x2 Vi                                                                                                                                                                                 | F 29x2 Vi                                                                                                                                                                                                                                                                                                                                                                                    | KF 29x2 Vi       |
| Water Supply Requirements     | -                                                                                                                                                                                         | Connect to a cold water supply only. Do not connect to a low-mineral or<br>a reverse osmosis system. Must be connected to a shut-off valve. The<br>water shut-off valve must be accessible after installation. The water pres-<br>sure must be between 29 psi (2 bar) and 116 psi (8 bar). If the pressure is<br>higher than 120 psi (8.3 bar), a pressure reducing valve must be installed. |                  |
| Water Connection Line         | -                                                                                                                                                                                         | Standard 1/4" O.D flexible water line. Water line is not included.                                                                                                                                                                                                                                                                                                                           |                  |
| Shipping                      | K 29x2 Vi                                                                                                                                                                                 | F 29x2 Vi                                                                                                                                                                                                                                                                                                                                                                                    | KF 29x2 Vi       |
| Shipping Weight               | 435 lbs (197 kg)                                                                                                                                                                          | 462 lbs (210 kg)                                                                                                                                                                                                                                                                                                                                                                             | 507 lbs (230 kg) |
| Shipping Dimensions           | 40" (1016 mm) W x 89 <sup>13</sup> / <sub>16</sub> " (1,294 mm) H x 29 <sup>1</sup> / <sub>4</sub> " (800 mm) D                                                                           |                                                                                                                                                                                                                                                                                                                                                                                              |                  |

KF 2982 Vi (French Door) Material# 11503020