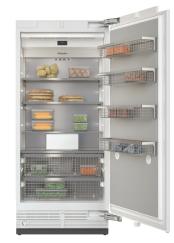

# Míele

Miele

. I'

a-

•

COFF FEE

All Refrigerator: K 2902 Vi / K 2912 Vi All Freezer: F 2902 Vi / F 2912 Vi Bottom Mount:

KF 2902 Vi / KF 2912 Vi