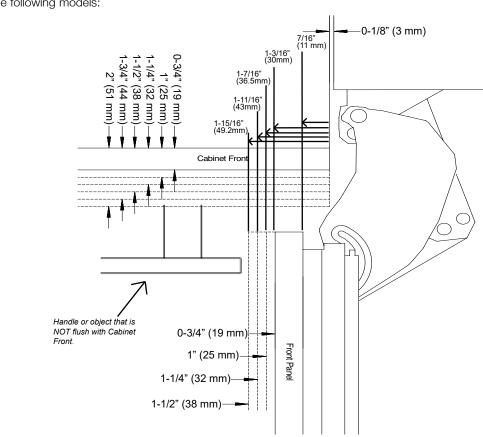

## **Panel Notes**

If the adjoining cabinets are taller than the height of machine (HOM) - the front panel may be extended accordingly. Simply maintain the toekick height and extend the panel the needed distance.

| Adjoining cabinet | Extended Panel |  |
|-------------------|----------------|--|
|                   | Machine        |  |