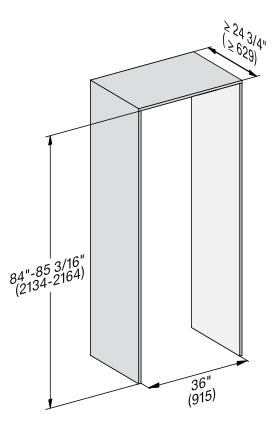

### French Door:

KF 2982 Vi

Shown: KF 2982 Vi

Amieleusa.com

| SPECIFICATIONS                |                                                                                                                                                                                           |                                                                                                                                                                                                                                                                                                                                                                                              |                  |
|-------------------------------|-------------------------------------------------------------------------------------------------------------------------------------------------------------------------------------------|----------------------------------------------------------------------------------------------------------------------------------------------------------------------------------------------------------------------------------------------------------------------------------------------------------------------------------------------------------------------------------------------|------------------|
| Overall Unit Dimensions       | 35 <sup>3</sup> / <sub>4</sub> " (908 mm) W x 83 <sup>3</sup> / <sub>4</sub> "- 85 <sup>3</sup> / <sub>16</sub> " (2127 - 2164 mm) H x 24" (610 mm) D [Depth does not include door panel] |                                                                                                                                                                                                                                                                                                                                                                                              |                  |
| Niche                         |                                                                                                                                                                                           |                                                                                                                                                                                                                                                                                                                                                                                              |                  |
| Minimum Cabinet Niche Opening | 36" (915 mm) W* x 84" - 85³/16" (2134 - 2164 mm) H x 24³/4" (629 mm) D                                                                                                                    |                                                                                                                                                                                                                                                                                                                                                                                              |                  |
| Electrical                    | K 29x2 Vi                                                                                                                                                                                 | F 29x2 Vi                                                                                                                                                                                                                                                                                                                                                                                    | KF 29x2 Vi       |
| Electrical Requirements       | 110V / 120V, 60Hz, 15 Amps<br>In the case of side-by-side installations, a separate outlet must be used for each appliance.                                                               |                                                                                                                                                                                                                                                                                                                                                                                              |                  |
| Power Cord                    | NEMA 5-15 plug, 5 ft (1.52 m)                                                                                                                                                             |                                                                                                                                                                                                                                                                                                                                                                                              |                  |
| Plumbing                      | K 29x2 Vi                                                                                                                                                                                 | F 29x2 Vi                                                                                                                                                                                                                                                                                                                                                                                    | KF 29x2 Vi       |
| Water Supply Requirements     | -                                                                                                                                                                                         | Connect to a cold water supply only. Do not connect to a low-mineral or<br>a reverse osmosis system. Must be connected to a shut-off valve. The<br>water shut-off valve must be accessible after installation. The water pres-<br>sure must be between 29 psi (2 bar) and 116 psi (8 bar). If the pressure is<br>higher than 120 psi (8.3 bar), a pressure reducing valve must be installed. |                  |
| Water Connection Line         | -                                                                                                                                                                                         | Standard 1/4" O.D flexible water line. Water line is not included.                                                                                                                                                                                                                                                                                                                           |                  |
| Shipping                      | K 29x2 Vi                                                                                                                                                                                 | F 29x2 Vi                                                                                                                                                                                                                                                                                                                                                                                    | KF 29x2 Vi       |
| Shipping Weight               | 435 lbs (197 kg)                                                                                                                                                                          | 462 lbs (210 kg)                                                                                                                                                                                                                                                                                                                                                                             | 507 lbs (230 kg) |
| Shipping Dimensions           | 40" (1016 mm) W x 89 <sup>13</sup> / <sub>16</sub> " (1,294 mm) H x 29 <sup>1</sup> / <sub>4</sub> " (800 mm) D                                                                           |                                                                                                                                                                                                                                                                                                                                                                                              |                  |

#### CUTOUT DIMENSIONS

• Niche depth assumes a 3/4" (19 mm) panel, please adjust according to custom panel thickness