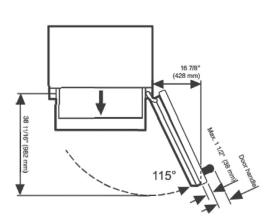

#### HINGING DETAILS 115° OPENING

- K 29x2 Vi
- F 29x2 Vi KF 29x2 Vi

Top View) (K 29x2 Vi, F 29x2 Vi, KF 29x2 Vi)

Top View (KF 2982 Vi)

#### HINGING DETAILS 90° OPENING

- Available for the following models: K 29x2 Vi
- KF 29x2 Vi

Top View (KF 2982 Vi)

Freezer units cannot be stop pinned at 90°