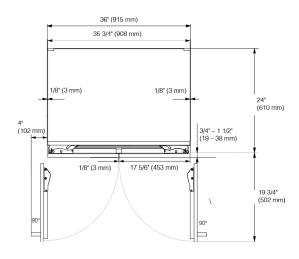

#### CUTOUT DIMENSIONS

• Niche depth assumes a 3/4" (19 mm) panel, please adjust according to custom panel thickness

#### CUTOUT DETAILS

• The electrical connection must not be positioned higher than 9" (228.6 mm) above the floor.