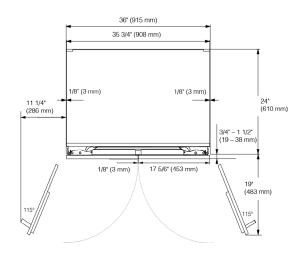

#### CUTOUT DIMENSIONS

• Niche depth assumes a 3/4" (19 mm) panel, please adjust according to custom panel thickness

#### CUTOUT DETAILS

• The electrical connection must not be positioned higher than 9" (228.6 mm) above the floor.