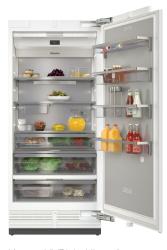

# Míele

Miele

. I'

a-

•

COFF FEE

All Refrigerator: K 2902 Vi / K 2912 Vi All Freezer: F 2902 Vi / F 2912 Vi Bottom Mount:

KF 2902 Vi / KF 2912 Vi