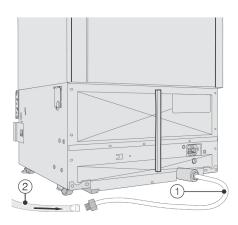

#### ELECTRICAL AND WATER CONNECTION

(Water Connection For F 29x2 Vi & KF 29x2 Vi Only)

**Rear View** 

Water Connection:

- 1/4" water line is required
- Located at the rear of the appliance on a 4' 11" line.
- 1/4" compression fitting, ready to accept 1/4" line.

Side View