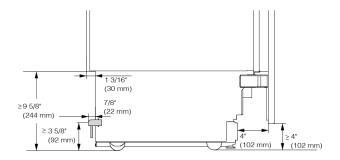

#### CUTOUT DETAILS

• The electrical connection must not be positioned higher than 9" (228.6 mm) above the floor.

#### For All Freezers and Bottom Mount units only:

• The 1/4" (6.4 mm) plumbed water connection should not be positioned higher than 2" (50.8 mm) above the floor.

#### Notes:

- In case of an emergency the electrical outlet and water shutoff must be easily accessible and must not be concealed behind the appliance.
- In the event that connection points are located behind the unit the electrical outlet and water connection should be located no higher than 9 5/8" from the floor.