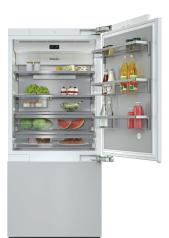

### French Door:

KF 2982 Vi

Shown: KF 2982 Vi

Amieleusa.com

| SPECIFICATIONS                |                                                                                                                                                                                           |                                                                                                                                                                                                                                                                                                                                                                                              |                  |
|-------------------------------|-------------------------------------------------------------------------------------------------------------------------------------------------------------------------------------------|----------------------------------------------------------------------------------------------------------------------------------------------------------------------------------------------------------------------------------------------------------------------------------------------------------------------------------------------------------------------------------------------|------------------|
| Overall Unit Dimensions       | 35 <sup>3</sup> / <sub>4</sub> " (908 mm) W x 83 <sup>3</sup> / <sub>4</sub> "- 85 <sup>3</sup> / <sub>16</sub> " (2127 - 2164 mm) H x 24" (610 mm) D [Depth does not include door panel] |                                                                                                                                                                                                                                                                                                                                                                                              |                  |
| Niche                         |                                                                                                                                                                                           |                                                                                                                                                                                                                                                                                                                                                                                              |                  |
| Minimum Cabinet Niche Opening | 36" (915 mm) W* x 84" - 85³/16" (2134 - 2164 mm) H x 24³/4" (629 mm) D                                                                                                                    |                                                                                                                                                                                                                                                                                                                                                                                              |                  |
| Electrical                    | K 29x2 Vi                                                                                                                                                                                 | F 29x2 Vi                                                                                                                                                                                                                                                                                                                                                                                    | KF 29x2 Vi       |
| Electrical Requirements       | 110V / 120V, 60Hz, 15 Amps<br>In the case of side-by-side installations, a separate outlet must be used for each appliance.                                                               |                                                                                                                                                                                                                                                                                                                                                                                              |                  |
| Power Cord                    | NEMA 5-15 plug, 5 ft (1.52 m)                                                                                                                                                             |                                                                                                                                                                                                                                                                                                                                                                                              |                  |
| Plumbing                      | K 29x2 Vi                                                                                                                                                                                 | F 29x2 Vi                                                                                                                                                                                                                                                                                                                                                                                    | KF 29x2 Vi       |
| Water Supply Requirements     | -                                                                                                                                                                                         | Connect to a cold water supply only. Do not connect to a low-mineral or<br>a reverse osmosis system. Must be connected to a shut-off valve. The<br>water shut-off valve must be accessible after installation. The water pres-<br>sure must be between 29 psi (2 bar) and 116 psi (8 bar). If the pressure is<br>higher than 120 psi (8.3 bar), a pressure reducing valve must be installed. |                  |
| Water Connection Line         | -                                                                                                                                                                                         | Standard 1/4" O.D flexible water line. Water line is not included.                                                                                                                                                                                                                                                                                                                           |                  |
| Shipping                      | K 29x2 Vi                                                                                                                                                                                 | F 29x2 Vi                                                                                                                                                                                                                                                                                                                                                                                    | KF 29x2 Vi       |
| Shipping Weight               | 435 lbs (197 kg)                                                                                                                                                                          | 462 lbs (210 kg)                                                                                                                                                                                                                                                                                                                                                                             | 507 lbs (230 kg) |
| Shipping Dimensions           | 40" (1016 mm) W x 89 <sup>13</sup> / <sub>16</sub> " (1,294 mm) H x 29 <sup>1</sup> / <sub>4</sub> " (800 mm) D                                                                           |                                                                                                                                                                                                                                                                                                                                                                                              |                  |