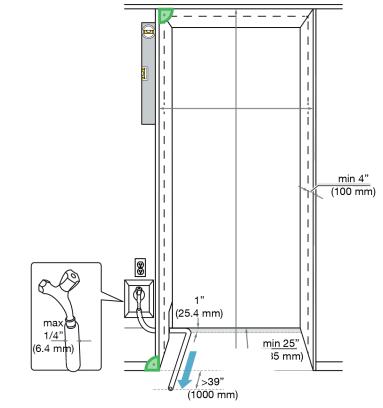

#### CUTOUT DETAILS

• The electrical connection must not be positioned higher than 9" (228.6 mm) above the floor.

#### For All Freezers and Bottom Mount units only:

• The 1/4" (6.4 mm) plumbed water connection should not be positioned higher than 2" (50.8 mm) above the floor.

#### Notes:

In case of an emergency the electrical outlet and water shutoff must be easily accessible and must not be concealed behind the appliance.

#### Notes:

- In case of an emergency the electrical outlet and water shutoff must be easily accessible and must not be concealed behind the appliance.
- In the event that connection points are located behind the unit the electrical outlet and water connection should be located no higher than 9 5/8" from the floor.