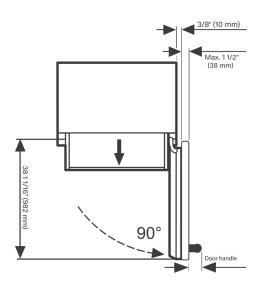

#### HINGING DETAILS 90° OPENING

- Available for the following models: K 29x2 Vi
- KF 29x2 Vi

Top View (KF 2982 Vi)

Freezer units cannot be stop pinned at 90°