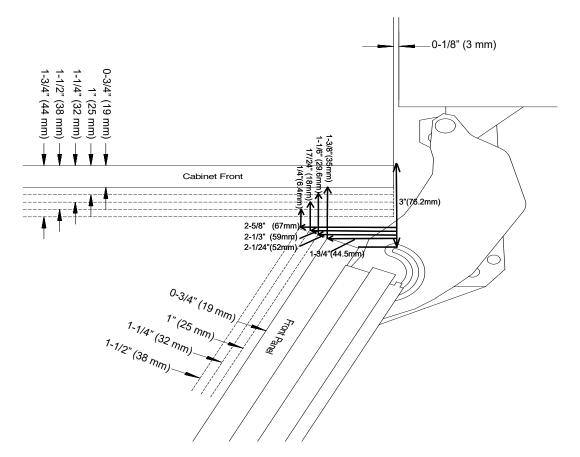

## **Panel Notes**

If the adjoining cabinets are taller than the height of machine (HOM) - the front panel may be extended accordingly. Simply maintain the toekick height and extend the panel the needed distance.

| Adjoining cabinet | Extended Panel |  |
|-------------------|----------------|--|
|                   | Machine        |  |