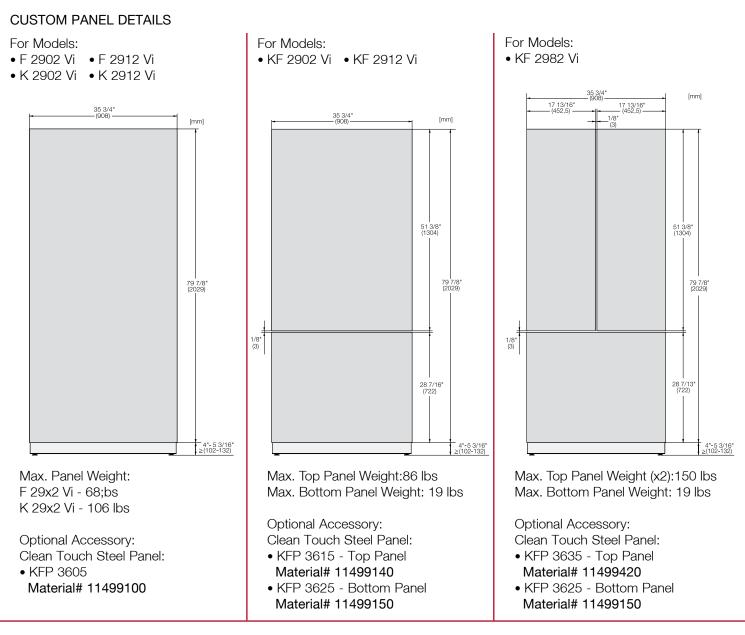

K 2902 Vi (Right Hinged) Material# 11502710 K 2912 Vi (Left Hinged) Material# 11502720

F 2902 Vi (Right Hinged) Material# 11503360 F 2912 Vi (Left Hinged) Material# 11503390

KF 2902 Vi (Right Hinged) Material# 11502930 KF 2912 Vi (Left Hinged) Material# 11502940

KF 2982 Vi (French Door) Material# 11503020

#### CUTOUT DIMENSIONS

• Niche depth assumes a 3/4" (19 mm) panel, please adjust according to custom panel thickness