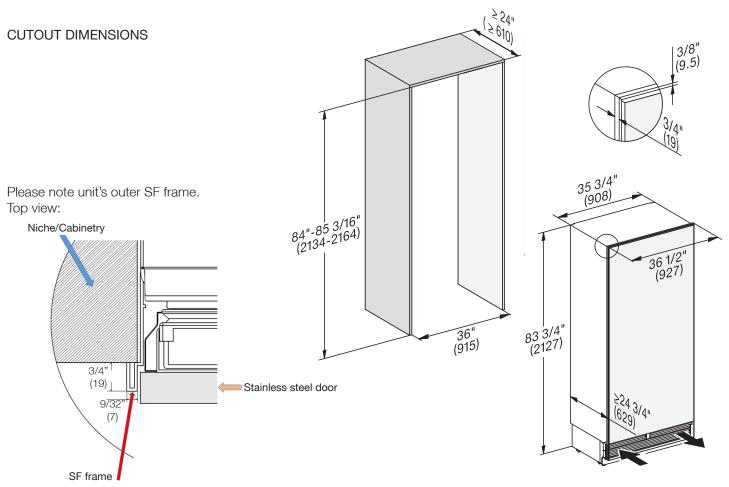

# Míele

Shown: K 2982 SF

Amieleusa.com

| SPECIFICATIONS                |                                                                                                                                                                                                                                                                                                                                                                                              |                                                                                                                                                   |                  |
|-------------------------------|----------------------------------------------------------------------------------------------------------------------------------------------------------------------------------------------------------------------------------------------------------------------------------------------------------------------------------------------------------------------------------------------|---------------------------------------------------------------------------------------------------------------------------------------------------|------------------|
| Overall Unit Dimensions       | 35³/₄" (908 mm) W x 83³/₄"- 85³/₁₀" (2127 - 2164 mm) H x 24" (610 mm) D [Excludes Fascia Dimension]                                                                                                                                                                                                                                                                                          |                                                                                                                                                   |                  |
| Overall Fascia Dimensions     | 361/2" (927 mm) W x 84"- 8511/16" (2134 - 2175 mm) H x 11/2" (32 mm) D                                                                                                                                                                                                                                                                                                                       |                                                                                                                                                   |                  |
| Niche                         |                                                                                                                                                                                                                                                                                                                                                                                              |                                                                                                                                                   |                  |
| Minimum Cabinet Niche Opening | 36" (915 mm) W* x 84" - 85³/16" (2134 - 2164 mm) H x 24" (610 mm) D                                                                                                                                                                                                                                                                                                                          |                                                                                                                                                   |                  |
| Electrical                    | K 29x2 SF                                                                                                                                                                                                                                                                                                                                                                                    | F 29x2 SF                                                                                                                                         | KF 29x2 SF       |
| Electrical Requirements       | 110V / 120V, 60Hz, 15 Amps<br>In the case of side-by-side installations, a separate outlet must be used for each appliance.                                                                                                                                                                                                                                                                  |                                                                                                                                                   |                  |
| Power Cord                    | NEMA 5-15 plug, 5 ft (1.52 m)                                                                                                                                                                                                                                                                                                                                                                |                                                                                                                                                   |                  |
| Plumbing                      | K 29x2 SF                                                                                                                                                                                                                                                                                                                                                                                    | F 29x2 SF                                                                                                                                         | KF 29x2 SF       |
| Water Supply Requirements     | Connect to a cold water supply only. Do not connect to a low-mineral or<br>a reverse osmosis system. Must be connected to a shut-off valve. The<br>water shut-off valve must be accessible after installation. The water pres-<br>sure must be between 29 psi (2 bar) and 116 psi (8 bar). If the pressure is<br>higher than 120 psi (8.3 bar), a pressure reducing valve must be installed. |                                                                                                                                                   |                  |
| Water Connection Line         | -                                                                                                                                                                                                                                                                                                                                                                                            | Standard 1/4" O.D flexible water line. The maximum outer diameter of the water pipe (without fittings): 3/8" (10 mm). Water line is not included. |                  |
| Shipping                      | K 29x2 SF                                                                                                                                                                                                                                                                                                                                                                                    | F 29x2 SF                                                                                                                                         | KF 29x2 SF       |
| Shipping Weight               | 483 lbs (219 kg)                                                                                                                                                                                                                                                                                                                                                                             | 495 lbs (225 kg)                                                                                                                                  | 588 lbs (267 kg) |
| Shipping Dimensions           | 40" (1016 mm) W x 89 <sup>13</sup> / <sub>16</sub> " (1,294 mm) H x 29 <sup>1</sup> / <sub>4</sub> " (800 mm) D                                                                                                                                                                                                                                                                              |                                                                                                                                                   |                  |

Please note the following:

• This specification sheet is for a single built-in unit.

• When combining multiple MasterCool units side-by-side, please refer to the Merging Kit specification sheet.

\*If design calls for a partition less than 6 <sup>5</sup>/<sub>16</sub>" (160 mm) the left unit's cutout will require an additional <sup>1</sup>/<sub>6</sub>" (3 mm) to the width to allow installation of the Heating Mat/Merge Kit.