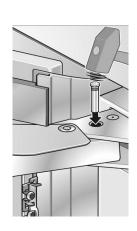

#### HINGING DETAILS 90° OPENING

- Available for the following models: K 29x2 SF
- KF 29x2 SF

When installing hinge side next to an appliance or object that is within range of the door panel, limit the door opening angle to 90°. This is done by installing the banking pin as illustrated. Insert the banking pin through the holes and drive in with a hammer.