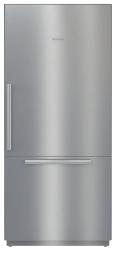

F 2912 SF (Left Hinged) Material# 11503410

KF 2902 SF (Right Hinged) Material# 11502960

KF 2912 SF (Left Hinged) Material# 11502970

KF 2982 SF (French Door) Material# 11503040