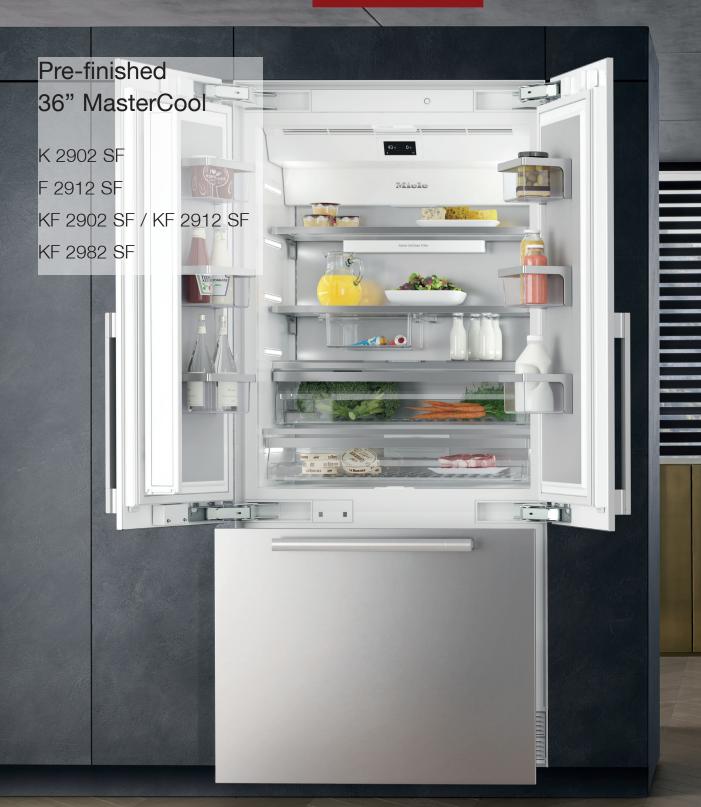

F 2912 SF (Left Hinged) Material# 11503410

KF 2902 SF (Right Hinged) Material# 11502960

KF 2912 SF (Left Hinged) Material# 11502970

KF 2982 SF (French Door) Material# 11503040