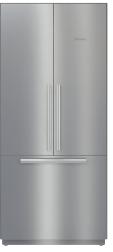

F 2912 SF (Left Hinged) Material# 11503410

KF 2902 SF (Right Hinged) Material# 11502960

KF 2912 SF (Left Hinged) Material# 11502970

KF 2982 SF (French Door) Material# 11503040