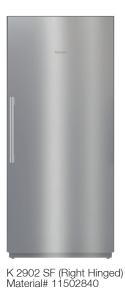

F 2912 SF (Left Hinged) Material# 11503410

KF 2902 SF (Right Hinged) Material# 11502960

KF 2912 SF (Left Hinged) Material# 11502970

KF 2982 SF (French Door) Material# 11503040