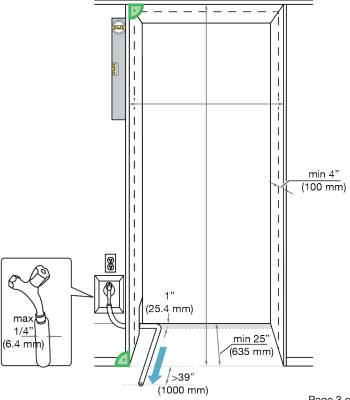

#### HINGING DETAILS 115° OPENING

Available for the following models:

- K 29x2 SF
  F 29x2 SF
  KF 29x2 SF

NOTE: Additional space needed depending on thickness of front panels and handle used

#### HINGING DETAILS 90° OPENING

- Available for the following models: K 29x2 SF
- KF 29x2 SF

When installing hinge side next to an appliance or object that is within range of the door panel, limit the door opening angle to 90°. This is done by installing the banking pin as illustrated. Insert the banking pin through the holes and drive in with a hammer.

Freezer units cannot be stop pinned at 90°