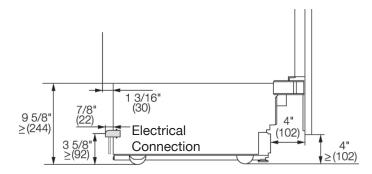

#### CUTOUT DETAILS

- The electrical connection must not be positioned higher than 9" (228.6 mm) above the floor.
- The 1/4" (6.4 mm) plumbed water connection should not be positioned higher than 2" (50.8 mm) above the floor.

#### Notes:

In case of an emergency the electrical outlet must be easily accessible and must not be concealed behind the appliance.

Front View

# POWER SUPPLY AND WATER CONNECTION

(Water Connection For F 29x2 SF & KF 29x2 SF Only)

Electrical - 5 foot (1.52 m) - 120 Volt - 15 Amp - NEMA 5-15 molded plug Water line - 1/4" flexible water line - not included Water connection is located in front of unit. 1/4" compression fitting is needed.