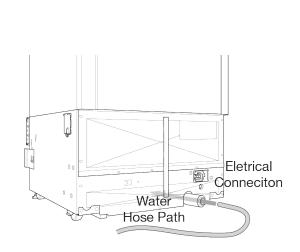

# POWER SUPPLY AND WATER CONNECTION

(Water Connection For F 29x2 SF & KF 29x2 SF Only)

Electrical - 5 foot (1.52 m) - 120 Volt - 15 Amp - NEMA 5-15 molded plug Water line - 1/4" flexible water line - not included Water connection is located in front of unit. 1/4" compression fitting is needed.

Side View

**Rear View** 