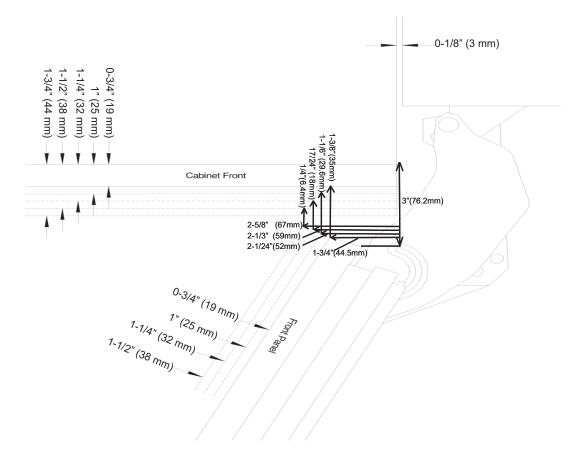

#### HINGING DETAILS 115° OPENING

Available for the following models:

- K 29x2 SF
  F 29x2 SF
  KF 29x2 SF

NOTE: Additional space needed depending on thickness of front panels and handle used