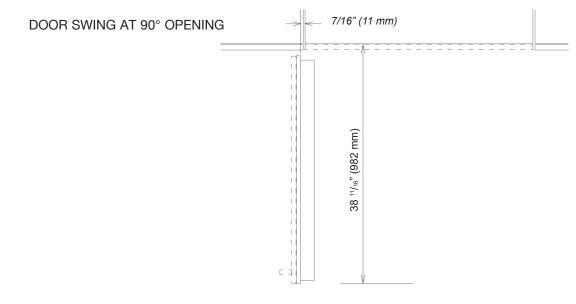

#### HINGING DETAILS 90° OPENING

- Available for the following models: K 29x2 SF
- KF 29x2 SF

When installing hinge side next to an appliance or object that is within range of the door panel, limit the door opening angle to 90°. This is done by installing the banking pin as illustrated. Insert the banking pin through the holes and drive in with a hammer.