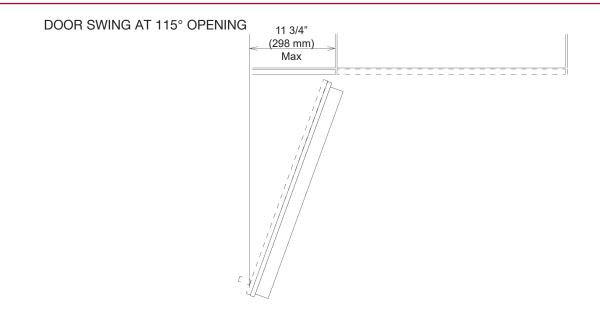

#### HINGING DETAILS 115° OPENING

Available for the following models:

- K 29x2 SF
  F 29x2 SF
  KF 29x2 SF

NOTE: Additional space needed depending on thickness of front panels and handle used