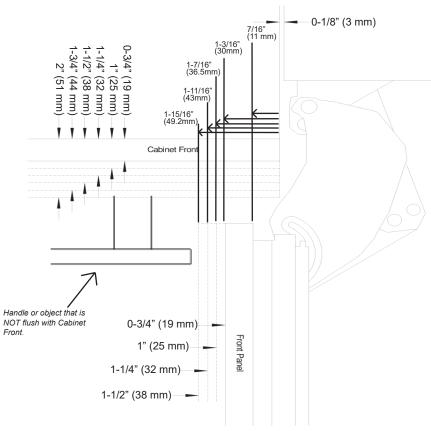

#### HINGING DETAILS 90° OPENING

- Available for the following models: K 29x2 SF
- KF 29x2 SF

When installing hinge side next to an appliance or object that is within range of the door panel, limit the door opening angle to 90°. This is done by installing the banking pin as illustrated. Insert the banking pin through the holes and drive in with a hammer.

Freezer units cannot be stop pinned at 90°