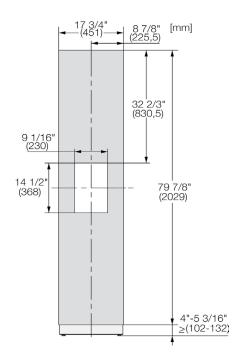

## **CUTOUT DETAILS**

- The electrical connection must not be positioned higher than 9" (228.6 mm) above the floor.
- The 1/4" (6.4 mm) plumbed water connection should not be positioned higher than 2" (50.8 mm) above the floor.