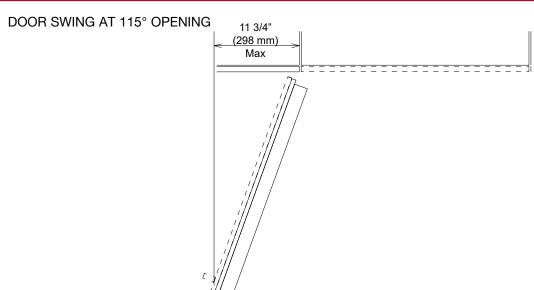

## HINGING DETAILS 115° OPENING

Available for the following models:

• F 24x2 Vi

**NOTE**: Additional space needed depending on thickness of front panels and handle used