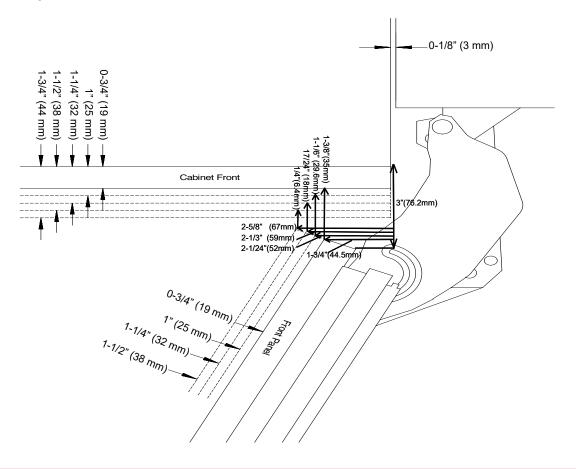

## HINGING DETAILS 115° OPENING

Available for the following models:

• F 24x2 Vi

**NOTE**: Additional space needed depending on thickness of front panels and handle used