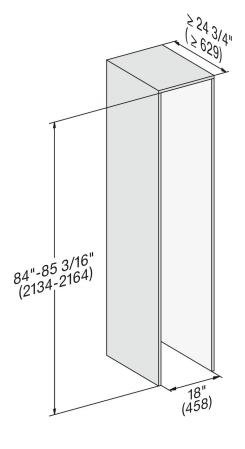

## **CUTOUT DIMENSIONS**

• Niche depth assumes a 3/4" (19 mm) panel, please adjust according to custom panel thickness

## Míele

Fully Integrated 18" MasterCool

F 2412 Vi F 2462 Vi / F 2472 Vi

Shown: F 2472 Vi merged with K 2802 Vi

| SPECIFICATIONS                |                                                                                                                                                                                                                                                                                                                                                                                |                       |
|-------------------------------|--------------------------------------------------------------------------------------------------------------------------------------------------------------------------------------------------------------------------------------------------------------------------------------------------------------------------------------------------------------------------------|-----------------------|
| Overall Unit Dimensions       | 17 <sup>3</sup> / <sub>4</sub> " (451 mm) W x 83 <sup>3</sup> / <sub>4</sub> " - 85 <sup>3</sup> / <sub>16</sub> " (2127 - 2164 mm) H x 24" (610 mm) D [Depth does not include door panel]                                                                                                                                                                                     |                       |
| Niche                         |                                                                                                                                                                                                                                                                                                                                                                                |                       |
| Minimum Cabinet Niche Opening | 18" (458 mm) W* x 84" - 85 <sup>3</sup> / <sub>16</sub> " (2134 - 2164 mm) H x 24 <sup>3</sup> / <sub>4</sub> " (629 mm) D                                                                                                                                                                                                                                                     |                       |
| Electrical                    | F 24x2 Vi                                                                                                                                                                                                                                                                                                                                                                      |                       |
| Electrical Requirements       | 110V / 120V, 60Hz, 15 Amps In the case of side-by-side installations, a separate outlet must be used for each appliance.                                                                                                                                                                                                                                                       |                       |
| Power Cord                    | NEMA 5-15 plug, 5 ft (1.52 m)                                                                                                                                                                                                                                                                                                                                                  |                       |
| Plumbing                      | F 24x2 Vi                                                                                                                                                                                                                                                                                                                                                                      |                       |
| Water Supply Requirements     | Connect to a cold water supply only. Do not connect to a low-mineral or a reverse osmosis system. Must be connected to a shut-off valve. The water shut-off valve must be accessible after installation. The water pressure must be between 29 psi (2 bar) and 116 psi (8 bar). If the pressure is higher than 120 psi (8.3 bar), a pressure reducing valve must be installed. |                       |
| Water Connection Line         | Standard 1/4" O.D flexible water line. The maximum outer diameter of the water pipe (without fittings): 3/8" (10 mm). Water line is not included.                                                                                                                                                                                                                              |                       |
| Shipping                      | F 2412 Vi                                                                                                                                                                                                                                                                                                                                                                      | F 2462 Vi / F 2472 Vi |
| Shipping Weight               | 306 lbs (139 kg)                                                                                                                                                                                                                                                                                                                                                               | 328 lbs (149 kg)      |
| Shipping Dimensions           | 211/ <sub>16</sub> " (535 mm) W x 841/ <sub>4</sub> " (1,240 mm) H x 29 <sup>7</sup> / <sub>8</sub> " (759 mm) D                                                                                                                                                                                                                                                               |                       |