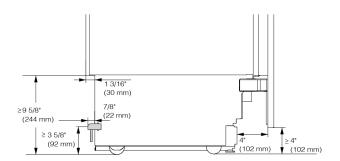

## **CUTOUT DETAILS**

- The electrical connection must not be positioned higher than 9" (228.6 mm) above the floor.
- The 1/4" (6.4 mm) plumbed water connection should not be positioned higher than 2" (50.8 mm) above the floor.

#### Notes:

- In case of an emergency the electrical outlet and water shutoff must be easily accessible and must not be concealed behind the appliance.
- In the event that connection points are located behind the unit the electrical outlet and water connection should be located no higher than 9 5/8" from the floor.