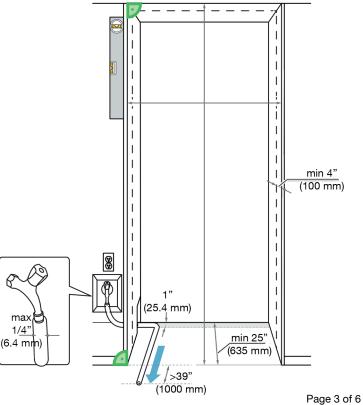

## **CUTOUT DETAILS**

- The electrical connection must not be positioned higher than 9" (228.6 mm) above the floor.
- The 1/4" (6.4 mm) plumbed water connection should not be positioned higher than 2" (50.8 mm) above the floor.

#### Notes:

In case of an emergency the electrical outlet must be easily accessible and must not be concealed behind the appliance.

#### Notes:

- In case of an emergency the electrical outlet and water shutoff must be easily accessible and must not be concealed behind the appliance.
- In the event that connection points are located behind the unit the electrical outlet and water connection should be located no higher than 9 5/8" from the floor.