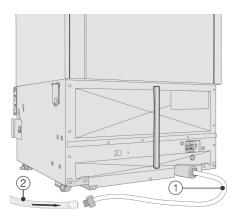

## POWER SUPPLY AND WATER CONNECTION

Rear View

#### Water Connection:

- 1/4" water line is required
- Located at the rear of the appliance on a 4' 11" line.
- 1/4" compression fitting, ready to accept 1/4" line.

Side View