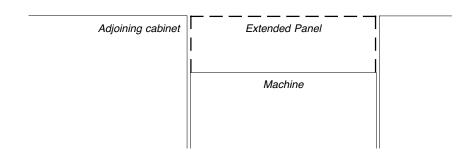

## PANELS NOTES

If the adjoining cabinets are taller than the height of the machine the panel may be extended accordingly