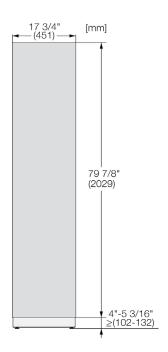

## **CUTOUT DIMENSIONS**

• Niche depth assumes a 3/4" (19 mm) panel, please adjust according to custom panel thickness

## Míele

Fully Integrated 18" MasterCool

F 2412 Vi F 2462 Vi / F 2472 Vi

Shown: F 2472 Vi merged with K 2802 Vi

| SPECIFICATIONS                |                                                                                                                                                                                                                                                                                                                                                                                |                       |
|-------------------------------|--------------------------------------------------------------------------------------------------------------------------------------------------------------------------------------------------------------------------------------------------------------------------------------------------------------------------------------------------------------------------------|-----------------------|
| Overall Unit Dimensions       | 17 <sup>3</sup> / <sub>4</sub> " (451 mm) W x 83 <sup>3</sup> / <sub>4</sub> " - 85 <sup>3</sup> / <sub>16</sub> " (2127 - 2164 mm) H x 24" (610 mm) D [Depth does not include door panel]                                                                                                                                                                                     |                       |
| Niche                         |                                                                                                                                                                                                                                                                                                                                                                                |                       |
| Minimum Cabinet Niche Opening | 18" (458 mm) W* x 84" - 85 <sup>3</sup> / <sub>16</sub> " (2134 - 2164 mm) H x 24 <sup>3</sup> / <sub>4</sub> " (629 mm) D                                                                                                                                                                                                                                                     |                       |
| Electrical                    | F 24x2 Vi                                                                                                                                                                                                                                                                                                                                                                      |                       |
| Electrical Requirements       | 110V / 120V, 60Hz, 15 Amps In the case of side-by-side installations, a separate outlet must be used for each appliance.                                                                                                                                                                                                                                                       |                       |
| Power Cord                    | NEMA 5-15 plug, 5 ft (1.52 m)                                                                                                                                                                                                                                                                                                                                                  |                       |
| Plumbing                      | F 24x2 Vi                                                                                                                                                                                                                                                                                                                                                                      |                       |
| Water Supply Requirements     | Connect to a cold water supply only. Do not connect to a low-mineral or a reverse osmosis system. Must be connected to a shut-off valve. The water shut-off valve must be accessible after installation. The water pressure must be between 29 psi (2 bar) and 116 psi (8 bar). If the pressure is higher than 120 psi (8.3 bar), a pressure reducing valve must be installed. |                       |
| Water Connection Line         | Standard 1/4" O.D flexible water line. The maximum outer diameter of the water pipe (without fittings): 3/8" (10 mm). Water line is not included.                                                                                                                                                                                                                              |                       |
| Shipping                      | F 2412 Vi                                                                                                                                                                                                                                                                                                                                                                      | F 2462 Vi / F 2472 Vi |
| Shipping Weight               | 306 lbs (139 kg)                                                                                                                                                                                                                                                                                                                                                               | 328 lbs (149 kg)      |
| Shipping Dimensions           | 211/ <sub>16</sub> " (535 mm) W x 841/ <sub>4</sub> " (1,240 mm) H x 29 <sup>7</sup> / <sub>8</sub> " (759 mm) D                                                                                                                                                                                                                                                               |                       |